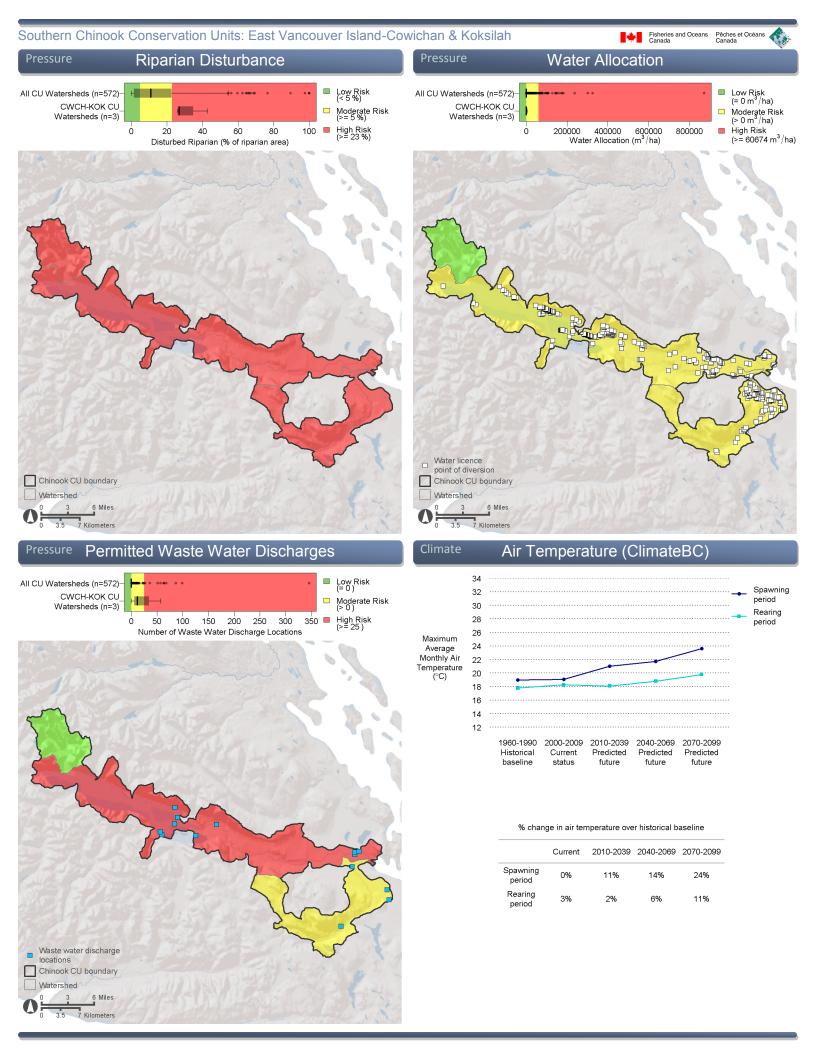

## Southern Chinook Conservation Units CU: East Vancouver Island-Cowichan & Koksilah

CU Overview

Habitat Quantity

CU spawning length

Estuary area

CU accessible stream length

Moderate risk threshold (normalized score = 0.33) -- Higher risk threshold (normalized score = 0.66)