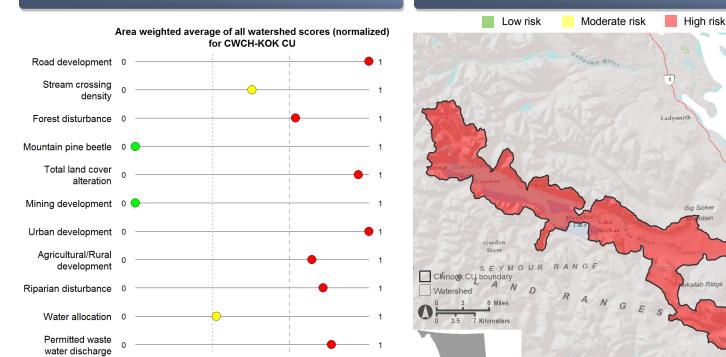

## Southern Chinook Conservation Units CU: East Vancouver Island-Cowichan & Koksilah

CU Overview

Habitat Quantity

CU spawning length

Estuary area

CU accessible stream length

Moderate risk threshold (normalized score = 0.33) -- Higher risk threshold (normalized score = 0.66)