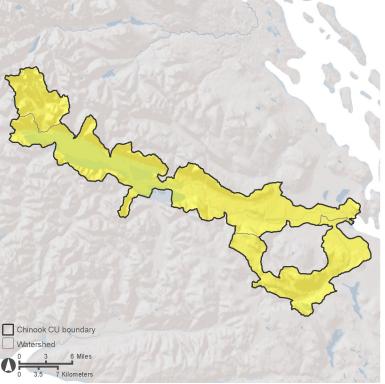

Leechtown

h risk)

moderate risk)

Canada

Cumulative Watershed Risk Score (roll up of 5 selected indicators)