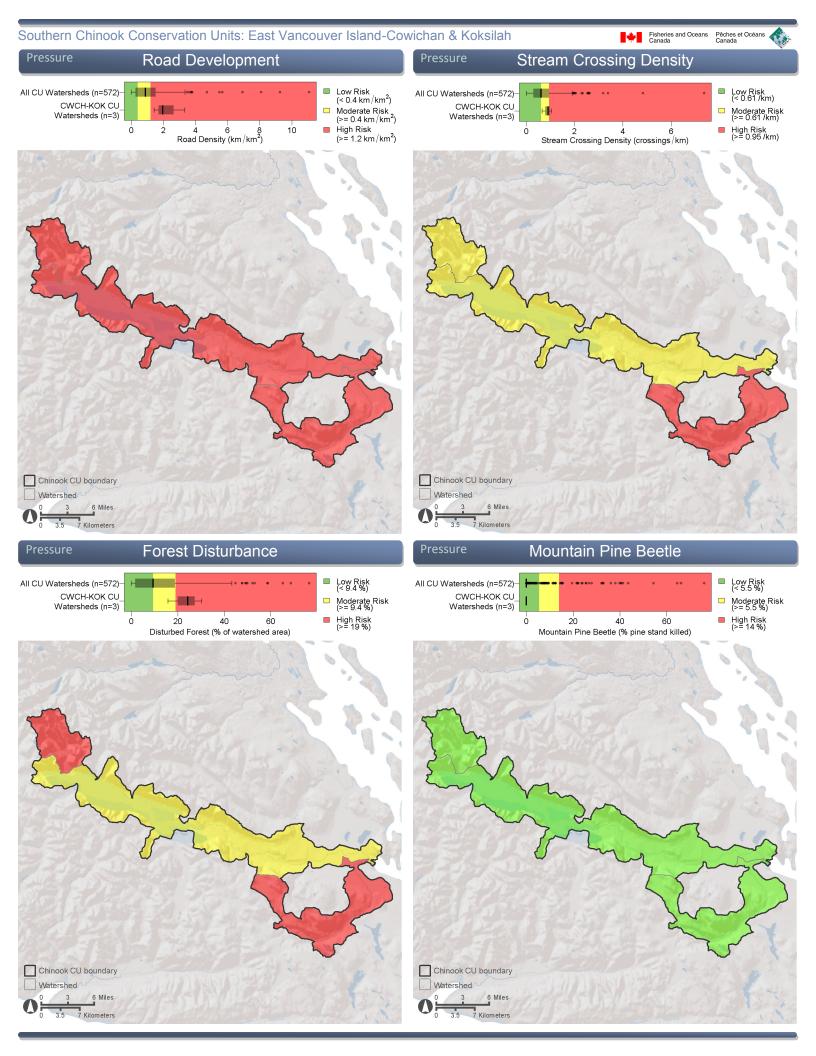

## Southern Chinook Conservation Units CU: East Vancouver Island-Cowichan & Koksilah

CU Overview

Habitat Quantity

CU spawning length

Estuary area

CU accessible stream length

Moderate risk threshold (normalized score = 0.33) -- Higher risk threshold (normalized score = 0.66)