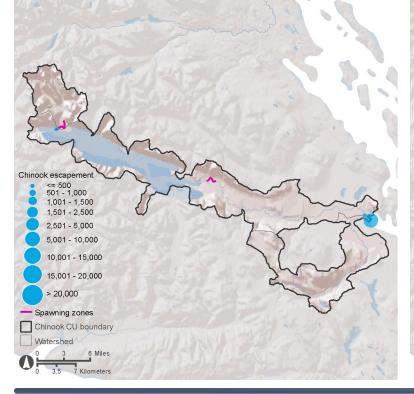

## San Juan Ridge Vulnerability

| 6 km   | ( <b>0.2%</b> of total for all CUs) | Life history type                                                                                                                                                                                                                                                                                                                                                                                                                                                                                                                                                                                                                                                                                   | Ocean | Flow sensitivity                                                                                                                                                                                                                                                                                                                                                                                                                                                                                                                                                                                                                                                                                                                                                                                                                                                                                                                                                                                                                                                                                                                                                                                                                                                                                                                                                                                                                                                                                                                                                                                                                                                                                                                                                                                                                                                                                                                                                                                                                                                                                                               |
|--------|-------------------------------------|-----------------------------------------------------------------------------------------------------------------------------------------------------------------------------------------------------------------------------------------------------------------------------------------------------------------------------------------------------------------------------------------------------------------------------------------------------------------------------------------------------------------------------------------------------------------------------------------------------------------------------------------------------------------------------------------------------|-------|--------------------------------------------------------------------------------------------------------------------------------------------------------------------------------------------------------------------------------------------------------------------------------------------------------------------------------------------------------------------------------------------------------------------------------------------------------------------------------------------------------------------------------------------------------------------------------------------------------------------------------------------------------------------------------------------------------------------------------------------------------------------------------------------------------------------------------------------------------------------------------------------------------------------------------------------------------------------------------------------------------------------------------------------------------------------------------------------------------------------------------------------------------------------------------------------------------------------------------------------------------------------------------------------------------------------------------------------------------------------------------------------------------------------------------------------------------------------------------------------------------------------------------------------------------------------------------------------------------------------------------------------------------------------------------------------------------------------------------------------------------------------------------------------------------------------------------------------------------------------------------------------------------------------------------------------------------------------------------------------------------------------------------------------------------------------------------------------------------------------------------|
| 66 km  |                                     | Large lake                                                                                                                                                                                                                                                                                                                                                                                                                                                                                                                                                                                                                                                                                          | Yes   | Summer & winter (high<br>Summer / Winter (i                                                                                                                                                                                                                                                                                                                                                                                                                                                                                                                                                                                                                                                                                                                                                                                                                                                                                                                                                                                                                                                                                                                                                                                                                                                                                                                                                                                                                                                                                                                                                                                                                                                                                                                                                                                                                                                                                                                                                                                                                                                                                    |
| 393 ha | (13.8% under threat)                | influence?                                                                                                                                                                                                                                                                                                                                                                                                                                                                                                                                                                                                                                                                                          |       | No sensitivity (low risk                                                                                                                                                                                                                                                                                                                                                                                                                                                                                                                                                                                                                                                                                                                                                                                                                                                                                                                                                                                                                                                                                                                                                                                                                                                                                                                                                                                                                                                                                                                                                                                                                                                                                                                                                                                                                                                                                                                                                                                                                                                                                                       |
|        | TEN, ADDITION IN THE OWNER          | and the second se |       | THE REAL PROPERTY AND ADDRESS OF A DESCRIPTION OF A DESCR |