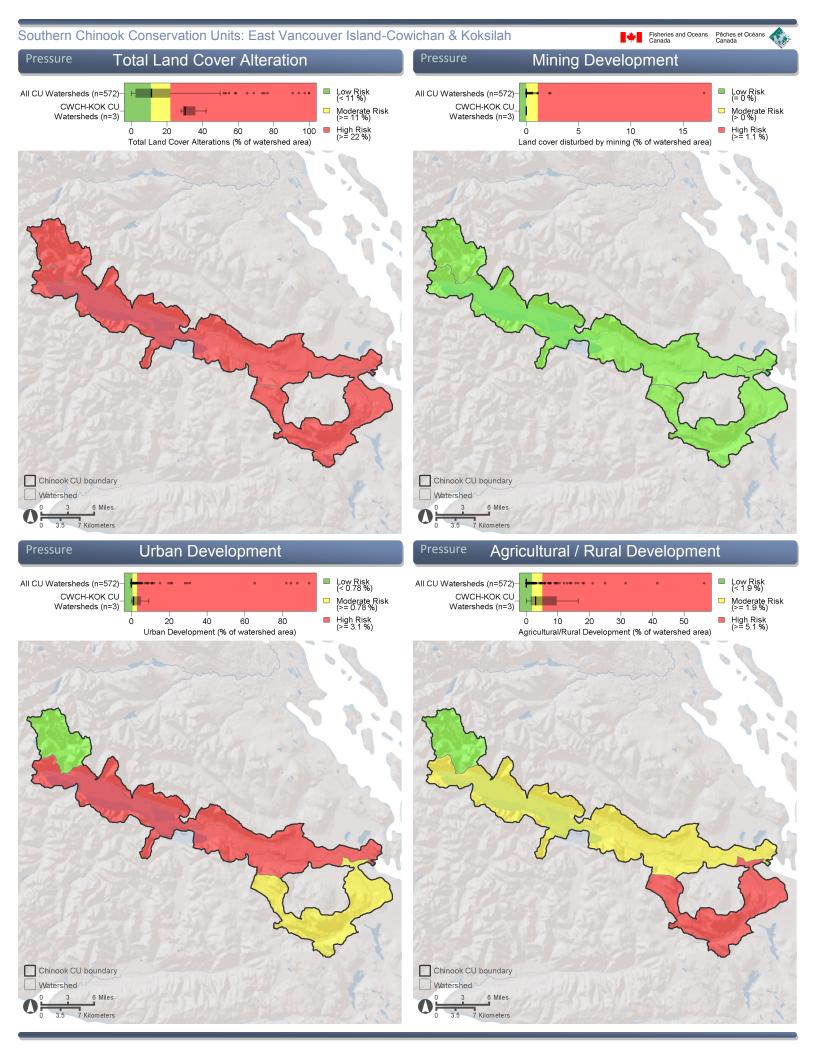

## Southern Chinook Conservation Units CU: East Vancouver Island-Cowichan & Koksilah

CU Overview

Habitat Quantity

CU spawning length

Estuary area

CU accessible stream length

Moderate risk threshold (normalized score = 0.33) -- Higher risk threshold (normalized score = 0.66)