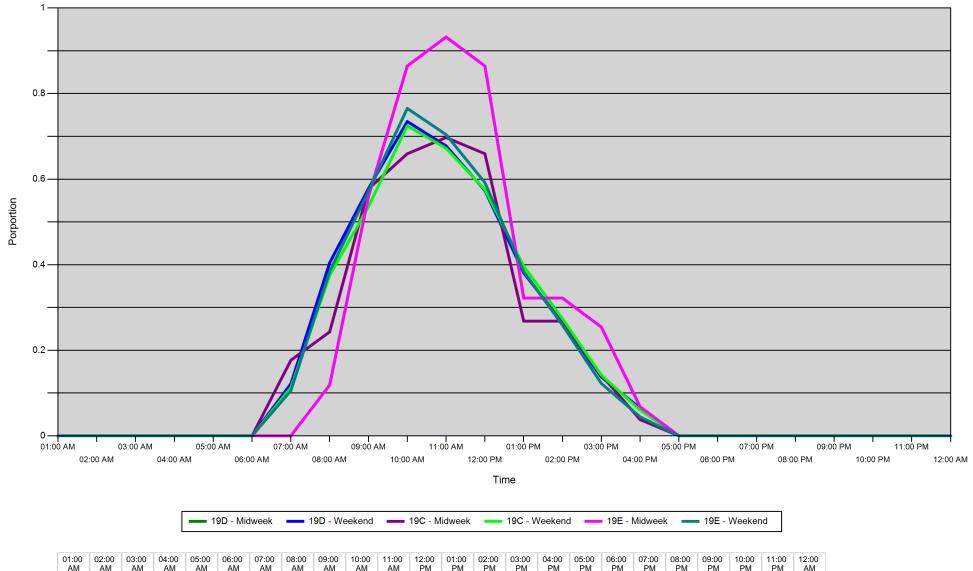

#### Proportion of each day's fishing by hour

| Area |         | 01:00<br>AM | 02:00<br>AM | 03:00<br>AM | 04:00<br>AM | 05:00<br>AM | 06:00<br>AM | 07:00<br>AM | 08:00<br>AM | 09:00<br>AM | 10:00<br>AM | 11:00<br>AM | 12:00<br>PM | 01:00<br>PM | 02:00<br>PM | 03:00<br>PM | 04:00<br>PM | 05:00<br>PM | 06:00<br>PM | 07:00<br>PM | 08:00<br>PM | 09:00<br>PM | 10:00<br>PM | 11:00<br>PM | 12:00<br>AM |
|------|---------|-------------|-------------|-------------|-------------|-------------|-------------|-------------|-------------|-------------|-------------|-------------|-------------|-------------|-------------|-------------|-------------|-------------|-------------|-------------|-------------|-------------|-------------|-------------|-------------|
| 19D  | Midweek | 0           | 0           | 0           | 0           | 0           | 0           | 0           | 0.119       | 0.559       | 0.864       | 0.932       | 0.864       | 0.322       | 0.322       | 0.254       | 0.068       | 0           | 0           | 0           | 0           | 0           | 0           | 0           | 0           |
|      | Weekend | 0           | 0           | 0           | 0           | 0           | 0           | 0.122       | 0.404       | 0.578       | 0.735       | 0.678       | 0.573       | 0.381       | 0.264       | 0.137       | 0.065       | 0           | 0           | 0           | 0           | 0           | 0           | 0           | 0           |
| 19C  | Midweek | 0           | 0           | 0           | 0           | 0           | 0           | 0.177       | 0.243       | 0.577       | 0.659       | 0.697       | 0.659       | 0.268       | 0.268       | 0.142       | 0.038       | 0           | 0           | 0           | 0           | 0           | 0           | 0           | 0           |
|      | Weekend | 0           | 0           | 0           | 0           | 0           | 0           | 0.113       | 0.375       | 0.536       | 0.725       | 0.672       | 0.575       | 0.397       | 0.274       | 0.142       | 0.06        | 0           | 0           | 0           | 0           | 0           | 0           | 0           | 0           |
| 19E  | Midweek | 0           | 0           | 0           | 0           | 0           | 0           | 0           | 0.119       | 0.559       | 0.864       | 0.932       | 0.864       | 0.322       | 0.322       | 0.254       | 0.068       | 0           | 0           | 0           | 0           | 0           | 0           | 0           | 0           |
|      | Weekend | 0           | 0           | 0           | 0           | 0           | 0           | 0.105       | 0.384       | 0.571       | 0.765       | 0.704       | 0.592       | 0.384       | 0.259       | 0.122       | 0.044       | 0           | 0           | 0           | 0           | 0           | 0           | 0           | 0           |