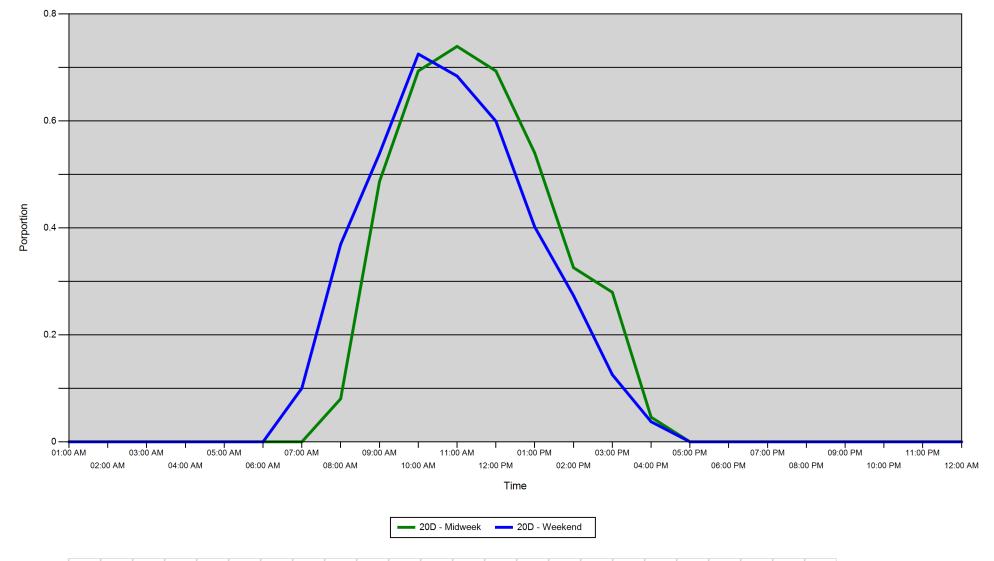

#### Proportion of each day's fishing by hour

| Area |         | 01:00<br>AM | 02:00<br>AM | 03:00<br>AM | 04:00<br>AM | 05:00<br>AM | 06:00<br>AM | 07:00<br>AM | 08:00<br>AM | 09:00<br>AM | 10:00<br>AM | 11:00<br>AM | 12:00<br>PM | 01:00<br>PM | 02:00<br>PM | 03:00<br>PM | 04:00<br>PM | 05:00<br>PM | 06:00<br>PM | 07:00<br>PM | 08:00<br>PM | 09:00<br>PM | 10:00<br>PM | 11:00<br>PM | 12:00<br>AM |
|------|---------|-------------|-------------|-------------|-------------|-------------|-------------|-------------|-------------|-------------|-------------|-------------|-------------|-------------|-------------|-------------|-------------|-------------|-------------|-------------|-------------|-------------|-------------|-------------|-------------|
| 20D  | Midweek | 0           | 0           | 0           | 0           | 0           | 0           | 0           | 0.08        | 0.487       | 0.693       | 0.739       | 0.693       | 0.54        | 0.326       | 0.28        | 0.046       | 0           | 0           | 0           | 0           | 0           | 0           | 0           | 0           |
|      | Weekend | 0           | 0           | 0           | 0           | 0           | 0           | 0.1         | 0.369       | 0.539       | 0.725       | 0.684       | 0.6         | 0.402       | 0.273       | 0.126       | 0.038       | 0           | 0           | 0           | 0           | 0           | 0           | 0           | 0           |