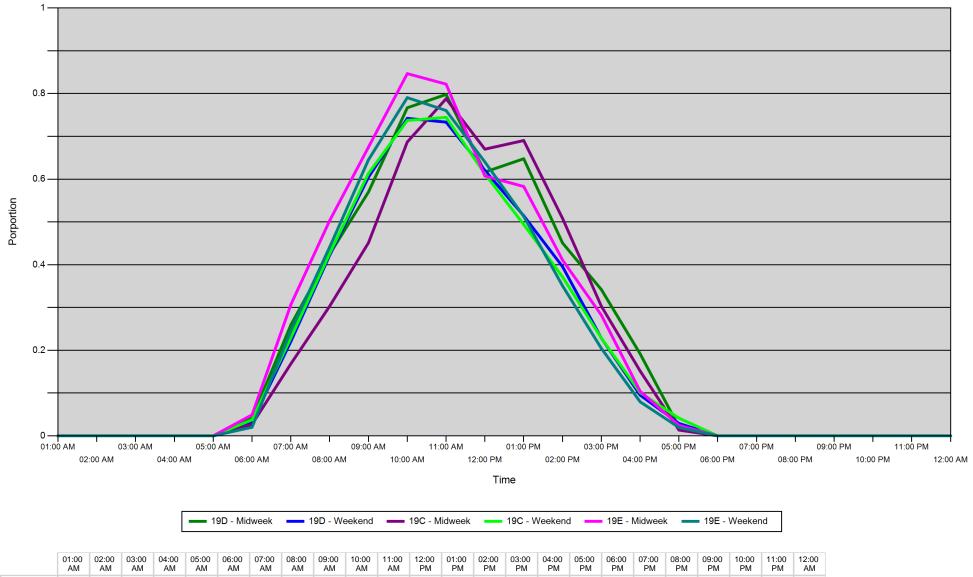

#### Proportion of each day's fishing by hour

| Area |         | 01:00<br>AM | 02:00<br>AM | 03:00<br>AM | 04:00<br>AM | 05:00<br>AM | 06:00<br>AM | 07:00<br>AM | 08:00<br>AM | 09:00<br>AM | 10:00<br>AM | 11:00<br>AM | 12:00<br>PM | 01:00<br>PM | 02:00<br>PM | 03:00<br>PM | 04:00<br>PM | 05:00<br>PM | 06:00<br>PM | 07:00<br>PM | 08:00<br>PM | 09:00<br>PM | 10:00<br>PM | 11:00<br>PM | 12:00<br>AM |
|------|---------|-------------|-------------|-------------|-------------|-------------|-------------|-------------|-------------|-------------|-------------|-------------|-------------|-------------|-------------|-------------|-------------|-------------|-------------|-------------|-------------|-------------|-------------|-------------|-------------|
| 19D  | Midweek | 0           | 0           | 0           | 0           | 0           | 0.041       | 0.259       | 0.425       | 0.57        | 0.767       | 0.798       | 0.617       | 0.648       | 0.451       | 0.342       | 0.192       | 0.021       | 0           | 0           | 0           | 0           | 0           | 0           | 0           |
|      | Weekend | 0           | 0           | 0           | 0           | 0           | 0.033       | 0.22        | 0.422       | 0.605       | 0.742       | 0.733       | 0.62        | 0.514       | 0.396       | 0.228       | 0.095       | 0.029       | 0           | 0           | 0           | 0           | 0           | 0           | 0           |
| 19C  | Midweek | 0           | 0           | 0           | 0           | 0           | 0.027       | 0.168       | 0.303       | 0.451       | 0.687       | 0.788       | 0.67        | 0.69        | 0.508       | 0.303       | 0.152       | 0.013       | 0           | 0           | 0           | 0           | 0           | 0           | 0           |
|      | Weekend | 0           | 0           | 0           | 0           | 0           | 0.037       | 0.229       | 0.426       | 0.613       | 0.737       | 0.744       | 0.612       | 0.494       | 0.372       | 0.229       | 0.101       | 0.041       | 0           | 0           | 0           | 0           | 0           | 0           | 0           |
| 19E  | Midweek | 0           | 0           | 0           | 0           | 0           | 0.049       | 0.307       | 0.503       | 0.675       | 0.847       | 0.822       | 0.607       | 0.583       | 0.411       | 0.282       | 0.104       | 0.025       | 0           | 0           | 0           | 0           | 0           | 0           | 0           |
|      | Weekend | 0           | 0           | 0           | 0           | 0           | 0.02        | 0.245       | 0.441       | 0.645       | 0.79        | 0.76        | 0.64        | 0.513       | 0.351       | 0.204       | 0.079       | 0.02        | 0           | 0           | 0           | 0           | 0           | 0           | 0           |