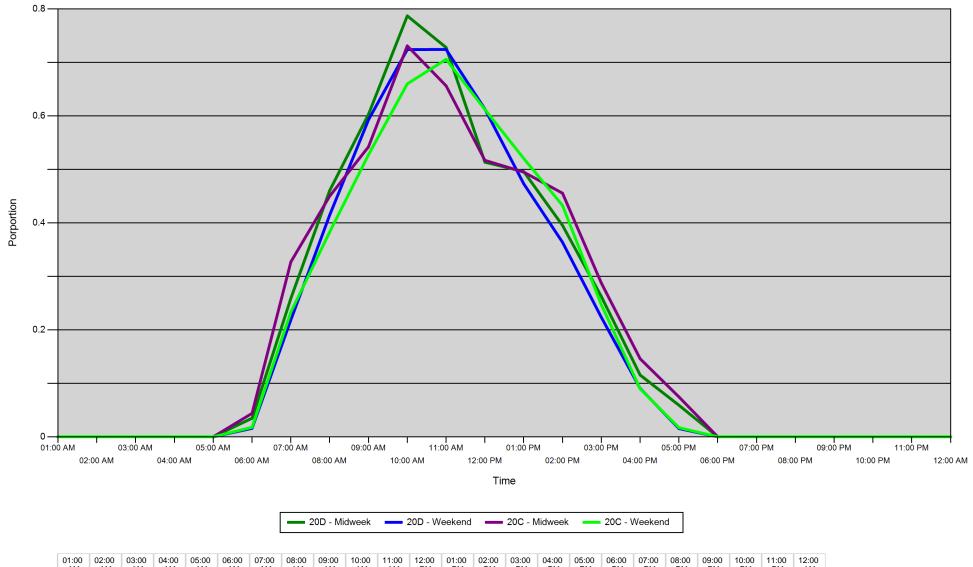

### Proportion of each day's fishing by hour

| Area |         | 01:00<br>AM | 02:00<br>AM | 03:00<br>AM | 04:00<br>AM | 05:00<br>AM | 06:00<br>AM | 07:00<br>AM | 08:00<br>AM | 09:00<br>AM | 10:00<br>AM | 11:00<br>AM | 12:00<br>PM | 01:00<br>PM | 02:00<br>PM | 03:00<br>PM | 04:00<br>PM | 05:00<br>PM | 06:00<br>PM | 07:00<br>PM | 08:00<br>PM | 09:00<br>PM | 10:00<br>PM | 11:00<br>PM | 12:00<br>AM |
|------|---------|-------------|-------------|-------------|-------------|-------------|-------------|-------------|-------------|-------------|-------------|-------------|-------------|-------------|-------------|-------------|-------------|-------------|-------------|-------------|-------------|-------------|-------------|-------------|-------------|
| 20D  | Midweek | 0           | 0           | 0           | 0           | 0           | 0.035       | 0.259       | 0.46        | 0.603       | 0.787       | 0.728       | 0.513       | 0.496       | 0.395       | 0.262       | 0.116       | 0.059       | 0           | 0           | 0           | 0           | 0           | 0           | 0           |
|      | Weekend | 0           | 0           | 0           | 0           | 0           | 0.016       | 0.219       | 0.415       | 0.593       | 0.724       | 0.724       | 0.613       | 0.473       | 0.364       | 0.224       | 0.09        | 0.015       | 0           | 0           | 0           | 0           | 0           | 0           | 0           |
| 20C  | Midweek | 0           | 0           | 0           | 0           | 0           | 0.044       | 0.327       | 0.45        | 0.542       | 0.731       | 0.656       | 0.517       | 0.495       | 0.456       | 0.288       | 0.146       | 0.075       | 0           | 0           | 0           | 0           | 0           | 0           | 0           |
|      | Weekend | 0           | 0           | 0           | 0           | 0           | 0.018       | 0.233       | 0.383       | 0.527       | 0.66        | 0.706       | 0.612       | 0.521       | 0.433       | 0.247       | 0.09        | 0.017       | 0           | 0           | 0           | 0           | 0           | 0           | 0           |