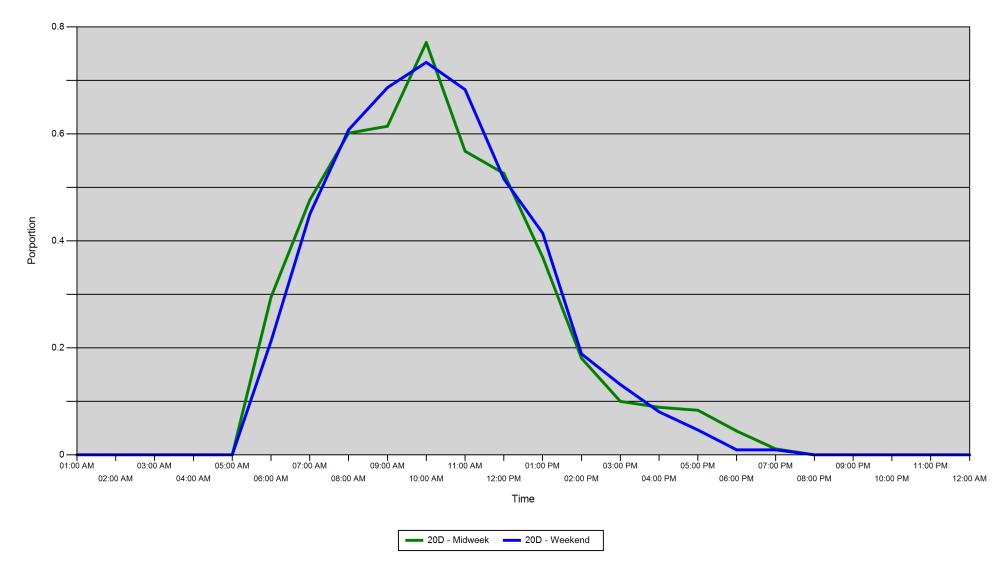

Proportion of each day's fishing by hour

| Area |         | 01:00<br>AM | 02:00<br>AM | 03:00<br>AM | 04:00<br>AM | 05:00<br>AM | 06:00<br>AM | 07:00<br>AM | 08:00<br>AM | 09:00<br>AM | 10:00<br>AM | 11:00<br>AM | 12:00<br>PM | 01:00<br>PM | 02:00<br>PM | 03:00<br>PM | 04:00<br>PM | 05:00<br>PM | 06:00<br>PM | 07:00<br>PM | 08:00<br>PM | 09:00<br>PM | 10:00<br>PM | 11:00<br>PM | 12:00<br>AM |
|------|---------|-------------|-------------|-------------|-------------|-------------|-------------|-------------|-------------|-------------|-------------|-------------|-------------|-------------|-------------|-------------|-------------|-------------|-------------|-------------|-------------|-------------|-------------|-------------|-------------|
| 20D  | Midweek | 0           | 0           | 0           | 0           | 0           | 0.295       | 0.477       | 0.602       | 0.614       | 0.771       | 0.568       | 0.526       | 0.369       | 0.181       | 0.1         | 0.089       | 0.083       | 0.044       | 0.011       | 0           | 0           | 0           | 0           | 0           |
|      | Weekend | 0           | 0           | 0           | 0           | 0           | 0.213       | 0.45        | 0.608       | 0.687       | 0.734       | 0.683       | 0.516       | 0.415       | 0.189       | 0.131       | 0.08        | 0.046       | 0.009       | 0.009       | 0           | 0           | 0           | 0           | 0           |