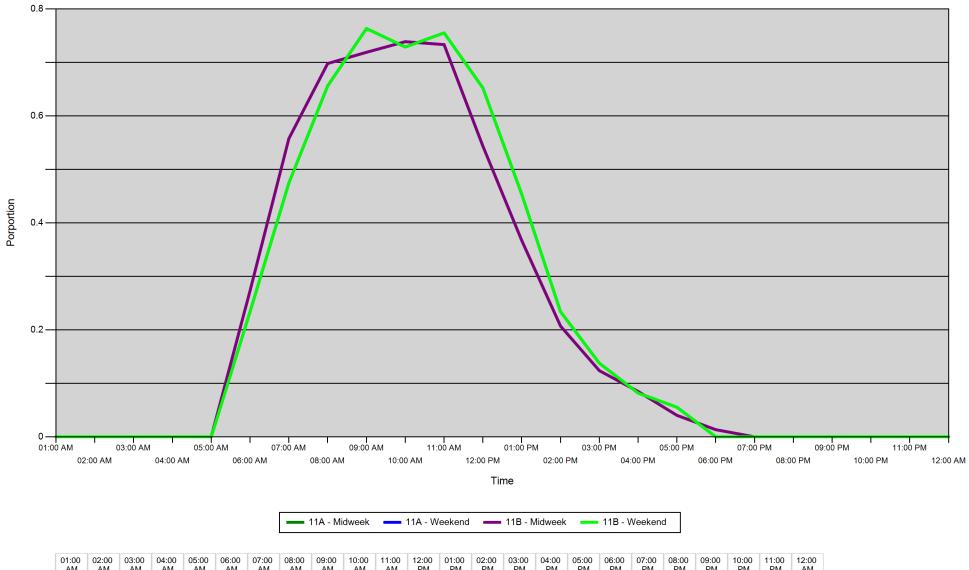

### Proportion of each day's fishing by hour

| Ar | ea  |         | 01:00<br>AM | 02:00<br>AM | 03:00<br>AM | 04:00<br>AM | 05:00<br>AM | 06:00<br>AM | 07:00<br>AM | 08:00<br>AM | 09:00<br>AM | 10:00<br>AM | 11:00<br>AM | 12:00<br>PM | 01:00<br>PM | 02:00<br>PM | 03:00<br>PM | 04:00<br>PM | 05:00<br>PM | 06:00<br>PM | 07:00<br>PM | 08:00<br>PM | 09:00<br>PM | 10:00<br>PM | 11:00<br>PM | 12:00<br>AM |
|----|-----|---------|-------------|-------------|-------------|-------------|-------------|-------------|-------------|-------------|-------------|-------------|-------------|-------------|-------------|-------------|-------------|-------------|-------------|-------------|-------------|-------------|-------------|-------------|-------------|-------------|
|    | I1A | Midweek | 0           | 0           | 0           | 0           | 0           | 0.273       | 0.558       | 0.698       | 0.719       | 0.739       | 0.733       | 0.544       | 0.367       | 0.207       | 0.124       | 0.085       | 0.04        | 0.013       | 0           | 0           | 0           | 0           | 0           | 0           |
|    |     | Weekend | 0           | 0           | 0           | 0           | 0           | 0.234       | 0.475       | 0.656       | 0.764       | 0.729       | 0.755       | 0.652       | 0.454       | 0.234       | 0.138       | 0.082       | 0.055       | 0           | 0           | 0           | 0           | 0           | 0           | 0           |
| •  | I1B | Midweek | 0           | 0           | 0           | 0           | 0           | 0.273       | 0.558       | 0.698       | 0.719       | 0.739       | 0.733       | 0.544       | 0.367       | 0.207       | 0.124       | 0.085       | 0.04        | 0.013       | 0           | 0           | 0           | 0           | 0           | 0           |
|    |     | Weekend | 0           | 0           | 0           | 0           | 0           | 0.234       | 0.475       | 0.656       | 0.764       | 0.729       | 0.755       | 0.652       | 0.454       | 0.234       | 0.138       | 0.082       | 0.055       | 0           | 0           | 0           | 0           | 0           | 0           | 0           |