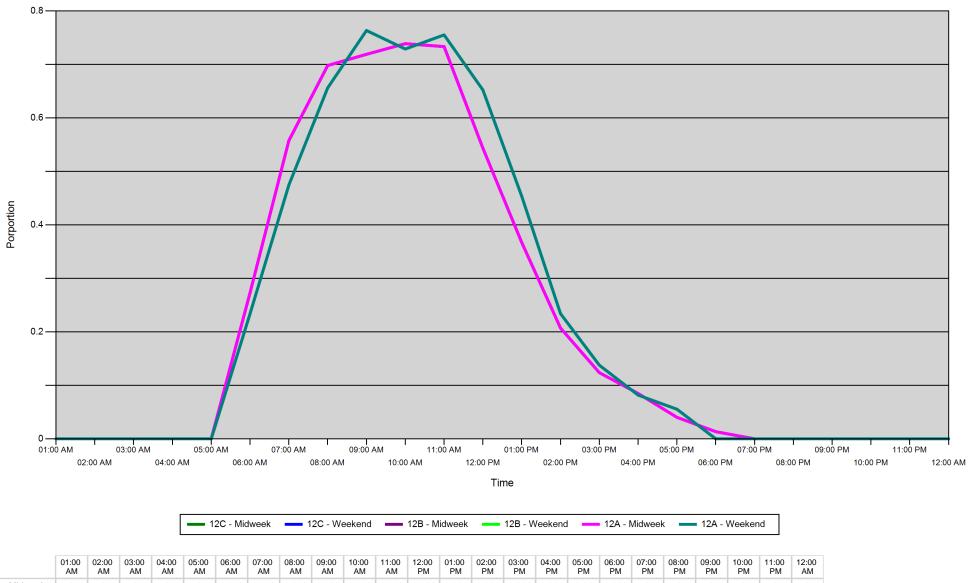

#### Proportion of each day's fishing by hour

| Area |         | 01:00<br>AM | 02:00<br>AM | 03:00<br>AM | 04:00<br>AM | 05:00<br>AM | 06:00<br>AM | 07:00<br>AM | 08:00<br>AM | 09:00<br>AM | 10:00<br>AM | 11:00<br>AM | 12:00<br>PM | 01:00<br>PM | 02:00<br>PM | 03:00<br>PM | 04:00<br>PM | 05:00<br>PM | 06:00<br>PM | 07:00<br>PM | 08:00<br>PM | 09:00<br>PM | 10:00<br>PM | 11:00<br>PM | 12:00<br>AM |
|------|---------|-------------|-------------|-------------|-------------|-------------|-------------|-------------|-------------|-------------|-------------|-------------|-------------|-------------|-------------|-------------|-------------|-------------|-------------|-------------|-------------|-------------|-------------|-------------|-------------|
| 12C  | Midweek | 0           | 0           | 0           | 0           | 0           | 0.273       | 0.558       | 0.698       | 0.719       | 0.739       | 0.733       | 0.544       | 0.367       | 0.207       | 0.124       | 0.085       | 0.04        | 0.013       | 0           | 0           | 0           | 0           | 0           | 0           |
|      | Weekend | 0           | 0           | 0           | 0           | 0           | 0.234       | 0.475       | 0.656       | 0.764       | 0.729       | 0.755       | 0.652       | 0.454       | 0.234       | 0.138       | 0.082       | 0.055       | 0           | 0           | 0           | 0           | 0           | 0           | 0           |
| 12B  | Midweek | 0           | 0           | 0           | 0           | 0           | 0.273       | 0.558       | 0.698       | 0.719       | 0.739       | 0.733       | 0.544       | 0.367       | 0.207       | 0.124       | 0.085       | 0.04        | 0.013       | 0           | 0           | 0           | 0           | 0           | 0           |
|      | Weekend | 0           | 0           | 0           | 0           | 0           | 0.234       | 0.475       | 0.656       | 0.764       | 0.729       | 0.755       | 0.652       | 0.454       | 0.234       | 0.138       | 0.082       | 0.055       | 0           | 0           | 0           | 0           | 0           | 0           | 0           |
| 12A  | Midweek | 0           | 0           | 0           | 0           | 0           | 0.273       | 0.558       | 0.698       | 0.719       | 0.739       | 0.733       | 0.544       | 0.367       | 0.207       | 0.124       | 0.085       | 0.04        | 0.013       | 0           | 0           | 0           | 0           | 0           | 0           |
|      | Weekend | 0           | 0           | 0           | 0           | 0           | 0.234       | 0.475       | 0.656       | 0.764       | 0.729       | 0.755       | 0.652       | 0.454       | 0.234       | 0.138       | 0.082       | 0.055       | 0           | 0           | 0           | 0           | 0           | 0           | 0           |