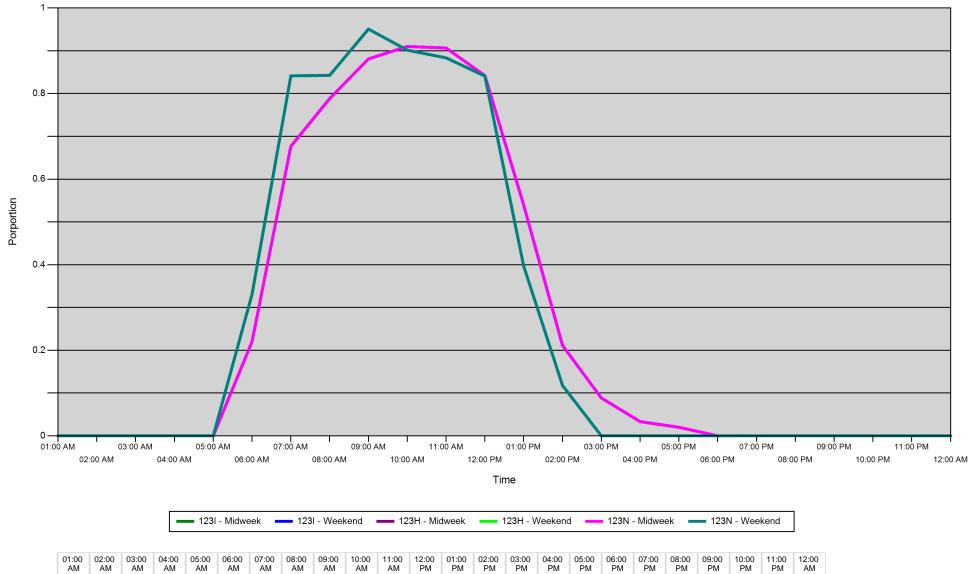

-------------------|-----------------------|
| 2014 | Area 123 | 6     | Coho    | 258                      | 79 %               | 10 %                        | 244                     | 50 %              | 11 %                       | 26                    |
| 2014 | Area 123 | 6     | Chinook | 638                      | 51 %               | 32 %                        | 1426                    | 38 %              | 14 %                       | 205                   |

## **Guided Proprtions Review**

| Data Source | Year | Month | Area     | Interviews | Guided Proportion |  |  |
|-------------|------|-------|----------|------------|-------------------|--|--|
| Creel       | 2014 | 06    | Area 123 | 122        | 61 %              |  |  |

#### Proportion of each day's fishing by hour



| Area |         | 01:00<br>AM | 02:00<br>AM | 03:00<br>AM | 04:00<br>AM | 05:00<br>AM | 06:00<br>AM | 07:00<br>AM | 08:00<br>AM | 09:00<br>AM | 10:00<br>AM | 11:00<br>AM | 12:00<br>PM | 01:00<br>PM | 02:00<br>PM | 03:00<br>PM | 04:00<br>PM | 05:00<br>PM | 06:00<br>PM | 07:00<br>PM | 08:00<br>PM | 09:00<br>PM | 10:00<br>PM | 11:00<br>PM | 12:00<br>AM |
|------|---------|-------------|-------------|-------------|-------------|-------------|-------------|-------------|-------------|-------------|-------------|-------------|-------------|-------------|-------------|-------------|-------------|-------------|-------------|-------------|-------------|-------------|-------------|-------------|-------------|
| 1231 | Midweek | 0           | 0           | 0           | 0           | 0           |