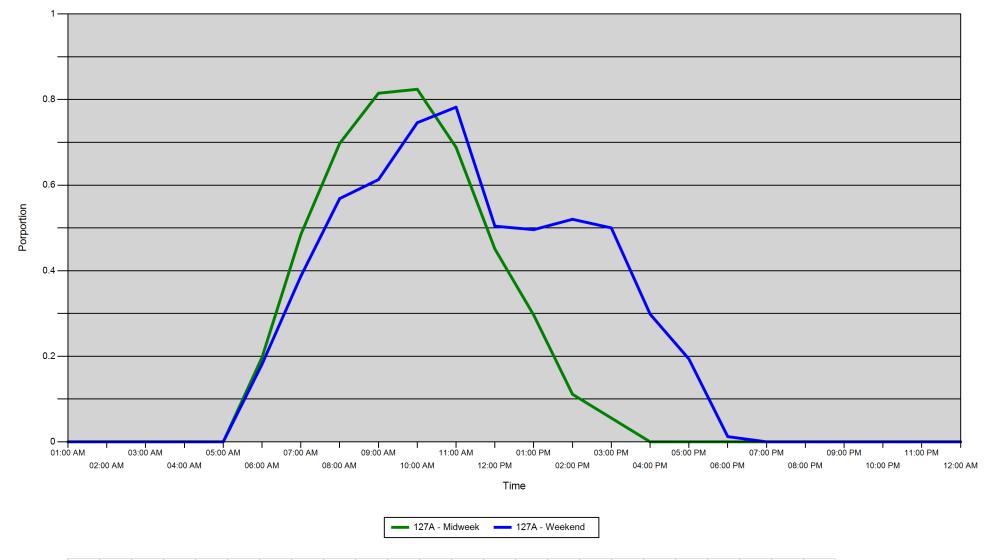

#### Proportion of each day's fishing by hour

| Area |         | 01:00<br>AM | 02:00<br>AM | 03:00<br>AM | 04:00<br>AM | 05:00<br>AM | 06:00<br>AM | 07:00<br>AM | 08:00<br>AM | 09:00<br>AM | 10:00<br>AM | 11:00<br>AM | 12:00<br>PM | 01:00<br>PM | 02:00<br>PM | 03:00<br>PM | 04:00<br>PM | 05:00<br>PM | 06:00<br>PM | 07:00<br>PM | 08:00<br>PM | 09:00<br>PM | 10:00<br>PM | 11:00<br>PM | 12:00<br>AM |
|------|---------|-------------|-------------|-------------|-------------|-------------|-------------|-------------|-------------|-------------|-------------|-------------|-------------|-------------|-------------|-------------|-------------|-------------|-------------|-------------|-------------|-------------|-------------|-------------|-------------|
| 127A | Midweek | 0           | 0           | 0           | 0           | 0           | 0.198       | 0.485       | 0.698       | 0.815       | 0.824       | 0.688       | 0.451       | 0.296       | 0.111       | 0.056       | 0           | 0           | 0           | 0           | 0           | 0           | 0           | 0           | 0           |
|      | Weekend | 0           | 0           | 0           | 0           | 0           | 0.181       | 0.387       | 0.569       | 0.613       | 0.746       | 0.782       | 0.504       | 0.496       | 0.52        | 0.5         | 0.298       | 0.194       | 0.012       | 0           | 0           | 0           | 0           | 0           | 0           |