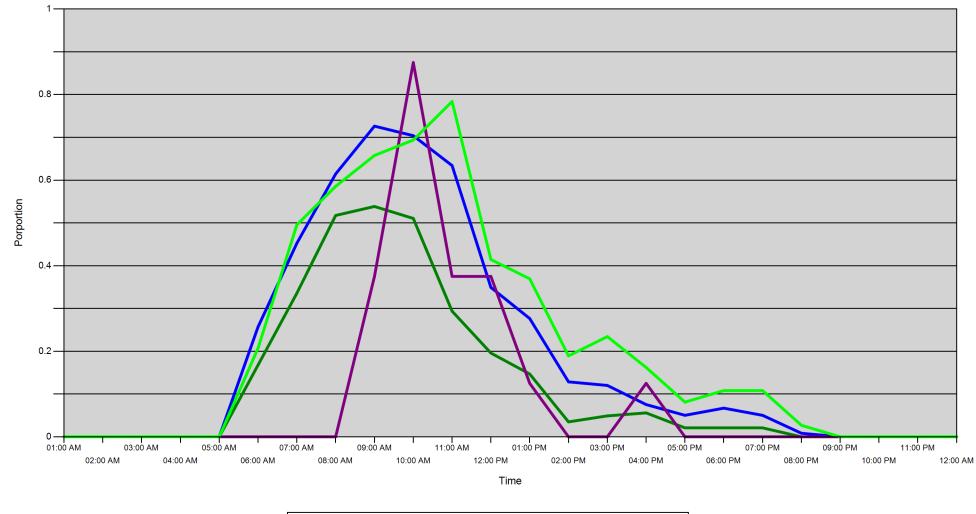

Proportion of each day's fishing by hour

💶 19B - Midweek 💶 19B - Weekend 💷 19A - Midweek 💶 19A - Weekend

| Area |         | 01:00<br>AM | 02:00<br>AM | 03:00<br>AM | 04:00<br>AM | 05:00<br>AM | 06:00<br>AM | 07:00<br>AM | 08:00<br>AM | 09:00<br>AM | 10:00<br>AM | 11:00<br>AM | 12:00<br>PM | 01:00<br>PM | 02:00<br>PM | 03:00<br>PM | 04:00<br>PM | 05:00<br>PM | 06:00<br>PM | 07:00<br>PM | 08:00<br>PM | 09:00<br>PM | 10:00<br>PM | 11:00<br>PM | 12:00<br>AM |
|------|---------|-------------|-------------|-------------|-------------|-------------|-------------|-------------|-------------|-------------|-------------|-------------|-------------|-------------|-------------|-------------|-------------|-------------|-------------|-------------|-------------|-------------|-------------|-------------|-------------|
| 19B  | Midweek | 0           | 0           | 0           | 0           | 0           | 0.168       | 0.336       | 0.517       | 0.538       | 0.51        | 0.294       | 0.196       | 0.147       | 0.035       | 0.049       | 0.056       | 0.021       | 0.021       | 0.021       | 0           | 0           | 0           | 0           | 0           |
|      | Weekend | 0           | 0           | 0           | 0           | 0           | 0.257       | 0.453       | 0.615       | 0.726       | 0.704       | 0.634       | 0.349       | 0.277       | 0.128       | 0.12        | 0.075       | 0.05        | 0.067       | 0.05        | 0.008       | 0           | 0           | 0           | 0           |
| 19A  | Midweek | 0           | 0           | 0           | 0           | 0           | 0           | 0           | 0           | 0.375       | 0.875       | 0.375       | 0.375       | 0.125       | 0           | 0           | 0.125       | 0           | 0           | 0           | 0           | 0           | 0           | 0           | 0           |
|      | Weekend | 0           | 0           | 0           | 0           | 0           | 0.207       | 0.496       | 0.586       | 0.658       | 0.694       | 0.784       | 0.414       | 0.369       | 0.189       | 0.234       | 0.162       | 0.081       | 0.108       | 0.108       | 0.027       | 0           | 0           | 0           | 0           |