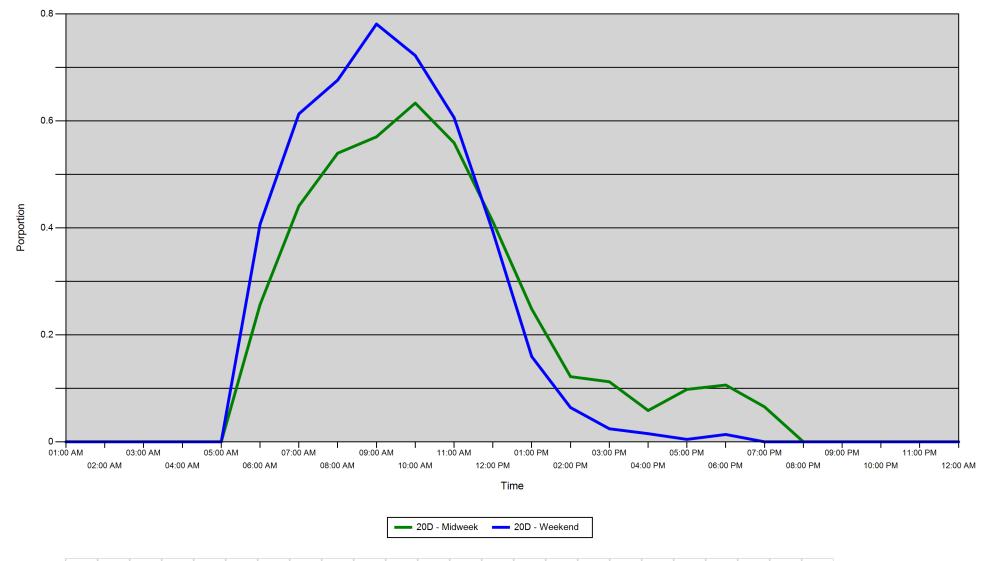

### Proportion of each day's fishing by hour

| Area |         | 01:00<br>AM | 02:00<br>AM | 03:00<br>AM | 04:00<br>AM | 05:00<br>AM | 06:00<br>AM | 07:00<br>AM | 08:00<br>AM | 09:00<br>AM | 10:00<br>AM | 11:00<br>AM | 12:00<br>PM | 01:00<br>PM | 02:00<br>PM | 03:00<br>PM | 04:00<br>PM | 05:00<br>PM | 06:00<br>PM | 07:00<br>PM | 08:00<br>PM | 09:00<br>PM | 10:00<br>PM | 11:00<br>PM | 12:00<br>AM |
|------|---------|-------------|-------------|-------------|-------------|-------------|-------------|-------------|-------------|-------------|-------------|-------------|-------------|-------------|-------------|-------------|-------------|-------------|-------------|-------------|-------------|-------------|-------------|-------------|-------------|
| 20D  | Midweek | 0           | 0           | 0           | 0           | 0           | 0.256       | 0.441       | 0.54        | 0.57        | 0.633       | 0.559       | 0.412       | 0.248       | 0.122       | 0.112       | 0.059       | 0.098       | 0.106       | 0.065       | 0           | 0           | 0           | 0           | 0           |
|      | Weekend | 0           | 0           | 0           | 0           | 0           | 0.407       | 0.613       | 0.676       | 0.781       | 0.722       | 0.606       | 0.393       | 0.159       | 0.064       | 0.024       | 0.015       | 0.005       | 0.014       | 0           | 0           | 0           | 0           | 0           | 0           |