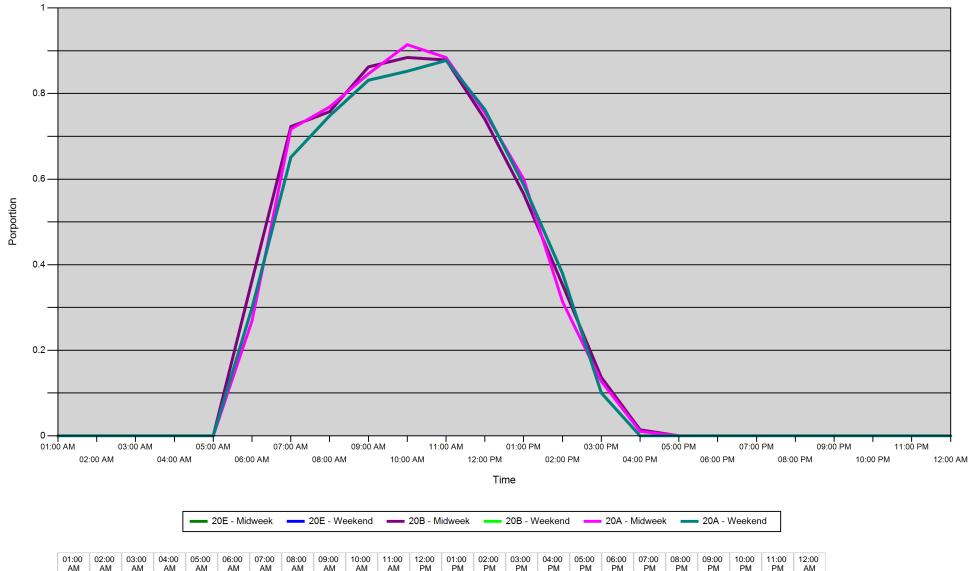

#### Proportion of each day's fishing by hour

| Area |         | 01:00<br>AM | 02:00<br>AM | 03:00<br>AM | 04:00<br>AM | 05:00<br>AM | 06:00<br>AM | 07:00<br>AM | 08:00<br>AM | 09:00<br>AM | 10:00<br>AM | 11:00<br>AM | 12:00<br>PM | 01:00<br>PM | 02:00<br>PM | 03:00<br>PM | 04:00<br>PM | 05:00<br>PM | 06:00<br>PM | 07:00<br>PM | 08:00<br>PM | 09:00<br>PM | 10:00<br>PM | 11:00<br>PM | 12:00<br>AM |
|------|---------|-------------|-------------|-------------|-------------|-------------|-------------|-------------|-------------|-------------|-------------|-------------|-------------|-------------|-------------|-------------|-------------|-------------|-------------|-------------|-------------|-------------|-------------|-------------|-------------|
| 20E  | Midweek | 0           | 0           | 0           | 0           | 0           | 0.363       | 0.723       | 0.758       | 0.862       | 0.884       | 0.879       | 0.74        | 0.565       | 0.353       | 0.137       | 0.014       | 0           | 0           | 0           | 0           | 0           | 0           | 0           | 0           |
|      | Weekend | 0           | 0           | 0           | 0           | 0           | 0.299       | 0.651       | 0.748       | 0.831       | 0.852       | 0.877       | 0.763       | 0.587       | 0.38        | 0.1         | 0           | 0           | 0           | 0           | 0           | 0           | 0           | 0           | 0           |
| 20B  | Midweek | 0           | 0           | 0           | 0           | 0           | 0.363       | 0.723       | 0.758       | 0.862       | 0.884       | 0.879       | 0.74        | 0.565       | 0.353       | 0.137       | 0.014       | 0           | 0           | 0           | 0           | 0           | 0           | 0           | 0           |
|      | Weekend | 0           | 0           | 0           | 0           | 0           | 0.299       | 0.651       | 0.748       | 0.831       | 0.852       | 0.877       | 0.763       | 0.587       | 0.38        | 0.1         | 0           | 0           | 0           | 0           | 0           | 0           | 0           | 0           | 0           |
| 20A  | Midweek | 0           | 0           | 0           | 0           | 0           | 0.269       | 0.717       | 0.769       | 0.846       | 0.914       | 0.884       | 0.755       | 0.6         | 0.314       | 0.127       | 0.01        | 0           | 0           | 0           | 0           | 0           | 0           | 0           | 0           |
|      | Weekend | 0           | 0           | 0           | 0           | 0           | 0.299       | 0.651       | 0.748       | 0.831       | 0.852       | 0.877       | 0.763       | 0.587       | 0.38        | 0.1         | 0           | 0           | 0           | 0           | 0           | 0           | 0           | 0           | 0           |