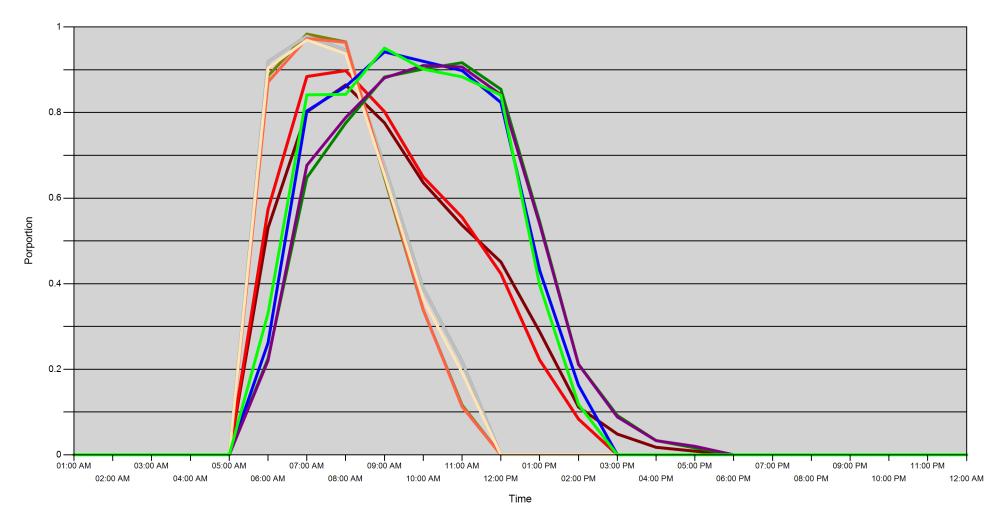

| 23I - Midweek 23I - Weekend | <br>23J - Midweek — 23J - Weekend | 23F - Midweek |  |
|-----------------------------|-----------------------------------|---------------|--|
|                             |                                   |               |  |

| Area |         | 01:00<br>AM | 02:00<br>AM | 03:00<br>AM | 04:00<br>AM | 05:00<br>AM | 06:00<br>AM | 07:00<br>AM | 08:00<br>AM | 09:00<br>AM | 10:00<br>AM | 11:00<br>AM | 12:00<br>PM | 01:00<br>PM | 02:00<br>PM | 03:00<br>PM | 04:00<br>PM | 05:00<br>PM | 06:00<br>PM | 07:00<br>PM | 08:00<br>PM | 09:00<br>PM | 10:00<br>PM | 11:00<br>PM | 12:00<br>AM |
|------|---------|-------------|-------------|-------------|-------------|-------------|-------------|-------------|-------------|-------------|-------------|-------------|-------------|-------------|-------------|-------------|-------------|-------------|-------------|-------------|-------------|-------------|-------------|-------------|-------------|
| 231  | Midweek | 0           | 0           | 0           | 0           | 0           | 0.531       | 0.802       | 0.865       | 0.776       | 0.636       | 0.537       | 0.451       | 0.287       | 0.112       | 0.049       | 0.018       | 0.009       | 0           | 0           | 0           | 0           | 0           | 0           | 0           |
|      | Weekend | 0           | 0           | 0           | 0           | 0           | 0.574       | 0.884       | 0.898       | 0.802       | 0.649       | 0.555       | 0.423       | 0.221       | 0.084       | 0           | 0           | 0           | 0           | 0           | 0           | 0           | 0           | 0           | 0           |
| 23M  | Midweek | 0           | 0           | 0           | 0           | 0           | 0.886       | 0.983       | 0.965       | 0.648       | 0.339       | 0.116       | 0           | 0           | 0           | 0           | 0           | 0           | 0           | 0           | 0           | 0           | 0           | 0           | 0           |
|      | Weekend | 0           | 0           | 0           | 0           | 0           | 0.919       | 0.979       | 0.946       | 0.675       | 0.389       | 0.218       | 0           | 0           | 0           | 0           | 0           | 0           | 0           | 0           | 0           | 0           | 0           | 0           | 0           |
| 23J  | Midweek | 0           | 0           | 0           | 0           | 0           | 0.531       | 0.802       | 0.865       | 0.776       | 0.636       | 0.537       | 0.451       | 0.287       | 0.112       | 0.049       | 0.018       | 0.009       | 0           | 0           | 0           | 0           | 0           | 0           | 0           |
|      | Weekend | 0           | 0           | 0           | 0           | 0           | 0.574       | 0.884       | 0.898       | 0.802       | 0.649       | 0.555       | 0.423       | 0.221       | 0.084       | 0           | 0           | 0           | 0           | 0           | 0           | 0           | 0           | 0           | 0           |
| 23F  | Midweek | 0           | 0           | 0           | 0           | 0           | 0.225       | 0.648       | 0.775       | 0.883       | 0.902       | 0.917       | 0.855       | 0.545       | 0.212       | 0.092       | 0.033       | 0.016       | 0           | 0           | 0           | 0           | 0           | 0           | 0           |
|      | Weekend | 0           | 0           | 0           | 0           | 0           | 0.262       | 0.804       | 0.861       | 0.942       | 0.92        | 0.898       | 0.824       | 0.431       | 0.163       | 0           | 0           | 0           | 0           | 0           | 0           | 0           | 0           | 0           | 0           |
| 23K  | Midweek | 0           | 0           | 0           | 0           | 0           | 0.886       | 0.983       | 0.965       | 0.648       | 0.339       | 0.116       | 0           | 0           | 0           | 0           | 0           | 0           | 0           | 0           | 0           | 0           | 0           | 0           | 0           |
|      | Weekend | 0           | 0           | 0           | 0           | 0           | 0.919       | 0.979       | 0.946       | 0.675       | 0.389       | 0.218       | 0           | 0           | 0           | 0           | 0           | 0           | 0           | 0           | 0           | 0           | 0           | 0           | 0           |

| Area |         | 01:00<br>AM | 02:00<br>AM | 03:00<br>AM | 04:00<br>AM | 05:00<br>AM | 06:00<br>AM | 07:00<br>AM | 08:00<br>AM | 09:00<br>AM | 10:00<br>AM | 11:00<br>AM | 12:00<br>PM | 01:00<br>PM | 02:00<br>PM | 03:00<br>PM | 04:00<br>PM | 05:00<br>PM | 06:00<br>PM | 07:00<br>PM | 08:00<br>PM | 09:00<br>PM | 10:00<br>PM | 11:00<br>PM | 12:00<br>AM |
|------|---------|-------------|-------------|-------------|-------------|-------------|-------------|-------------|-------------|-------------|-------------|-------------|-------------|-------------|-------------|-------------|-------------|-------------|-------------|-------------|-------------|-------------|-------------|-------------|-------------|
| 23E  | Midweek | 0           | 0           | 0           | 0           | 0           | 0.531       | 0.802       | 0.865       | 0.776       | 0.636       | 0.537       | 0.451       | 0.287       | 0.112       | 0.049       | 0.018       | 0.009       | 0           | 0           | 0           | 0           | 0           | 0           | 0           |
|      | Weekend | 0           | 0           | 0           | 0           | 0           | 0.574       | 0.884       | 0.898       | 0.802       | 0.649       | 0.555       | 0.423       | 0.221       | 0.084       | 0           | 0           | 0           | 0           | 0           | 0           | 0           | 0           | 0           | 0           |
| 23D  | Midweek | 0           | 0           | 0           | 0           | 0           | 0.886       | 0.983       | 0.965       | 0.648       | 0.339       | 0.116       | 0           | 0           | 0           | 0           | 0           | 0           | 0           | 0           | 0           | 0           | 0           | 0           | 0           |
|      | Weekend | 0           | 0           | 0           | 0           | 0           | 0.919       | 0.979       | 0.946       | 0.675       | 0.389       | 0.218       | 0           | 0           | 0           | 0           | 0           | 0           | 0           | 0           | 0           | 0           | 0           | 0           | 0           |
| 23C  | Midweek | 0           | 0           | 0           | 0           | 0           | 0.872       | 0.973       | 0.964       | 0.657       | 0.339       | 0.112       | 0           | 0           | 0           | 0           | 0           | 0           | 0           | 0           | 0           | 0           | 0           | 0           | 0           |
|      | Weekend | 0           | 0           | 0           | 0           | 0           | 0.904       | 0.97        | 0.937       | 0.654       | 0.363       | 0.192       | 0           | 0           | 0           | 0           | 0           | 0           | 0           | 0           | 0           | 0           | 0           | 0           | 0           |
| 230  | Midweek | 0           | 0           | 0           | 0           | 0           | 0.225       | 0.648       | 0.775       | 0.883       | 0.902       | 0.917       | 0.855       | 0.545       | 0.212       | 0.092       | 0.033       | 0.016       | 0           | 0           | 0           | 0           | 0           | 0           | 0           |
|      | Weekend | 0           | 0           | 0           | 0           | 0           | 0.262       | 0.804       | 0.861       | 0.942       | 0.92        | 0.898       | 0.824       | 0.431       | 0.163       | 0           | 0           | 0           | 0           | 0           | 0           | 0           | 0           | 0           | 0           |
| 23P  | Midweek | 0           | 0           | 0           | 0           | 0           | 0.22        | 0.677       | 0.788       | 0.881       | 0.91        | 0.907       | 0.842       | 0.539       | 0.211       | 0.088       | 0.033       | 0.02        | 0           | 0           | 0           | 0           | 0           | 0           | 0           |
|      | Weekend | 0           | 0           | 0           | 0           | 0           | 0.331       | 0.841       | 0.843       | 0.951       | 0.902       | 0.883       | 0.841       | 0.396       | 0.118       | 0           | 0           | 0           | 0           | 0           | 0           | 0           | 0           | 0           | 0           |