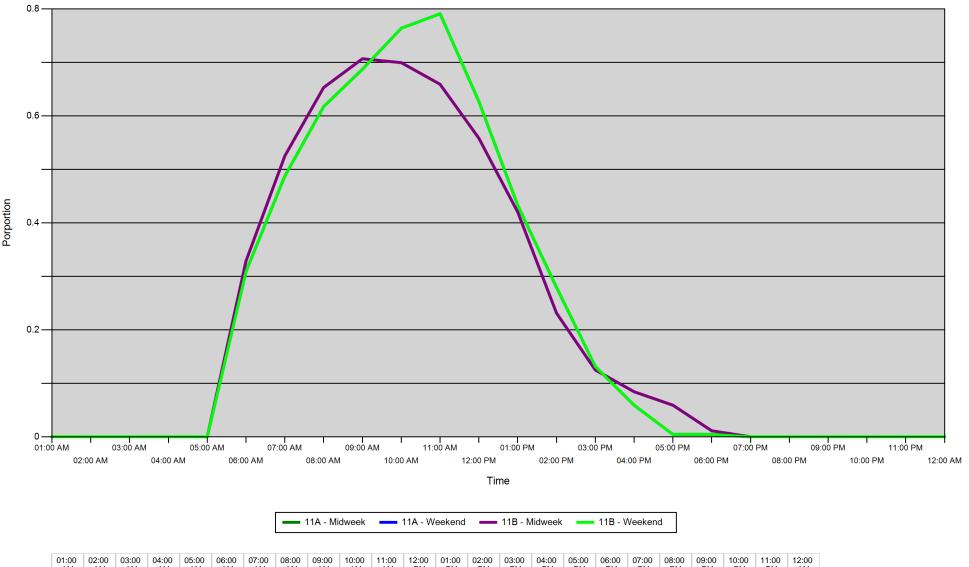

#### Proportion of each day's fishing by hour

| Area |         | 01:00<br>AM | 02:00<br>AM | 03:00<br>AM | 04:00<br>AM | 05:00<br>AM | 06:00<br>AM | 07:00<br>AM | 08:00<br>AM | 09:00<br>AM | 10:00<br>AM | 11:00<br>AM | 12:00<br>PM | 01:00<br>PM | 02:00<br>PM | 03:00<br>PM | 04:00<br>PM | 05:00<br>PM | 06:00<br>PM | 07:00<br>PM | 08:00<br>PM | 09:00<br>PM | 10:00<br>PM | 11:00<br>PM | 12:00<br>AM |
|------|---------|-------------|-------------|-------------|-------------|-------------|-------------|-------------|-------------|-------------|-------------|-------------|-------------|-------------|-------------|-------------|-------------|-------------|-------------|-------------|-------------|-------------|-------------|-------------|-------------|
| 11A  | Midweek | 0           | 0           | 0           | 0           | 0           | 0.329       | 0.525       | 0.653       | 0.707       | 0.7         | 0.659       | 0.558       | 0.42        | 0.231       | 0.125       | 0.084       | 0.059       | 0.011       | 0           | 0           | 0           | 0           | 0           | 0           |
|      | Weekend | 0           | 0           | 0           | 0           | 0           | 0.309       | 0.488       | 0.618       | 0.687       | 0.764       | 0.791       | 0.627       | 0.433       | 0.279       | 0.131       | 0.059       | 0.004       | 0.004       | 0           | 0           | 0           | 0           | 0           | 0           |
| 11B  | Midweek | 0           | 0           | 0           | 0           | 0           | 0.329       | 0.525       | 0.653       | 0.707       | 0.7         | 0.659       | 0.558       | 0.42        | 0.231       | 0.125       | 0.084       | 0.059       | 0.011       | 0           | 0           | 0           | 0           | 0           | 0           |
|      | Weekend | 0           | 0           | 0           | 0           | 0           | 0.309       | 0.488       | 0.618       | 0.687       | 0.764       | 0.791       | 0.627       | 0.433       | 0.279       | 0.131       | 0.059       | 0.004       | 0.004       | 0           | 0           | 0           | 0           | 0           | 0           |