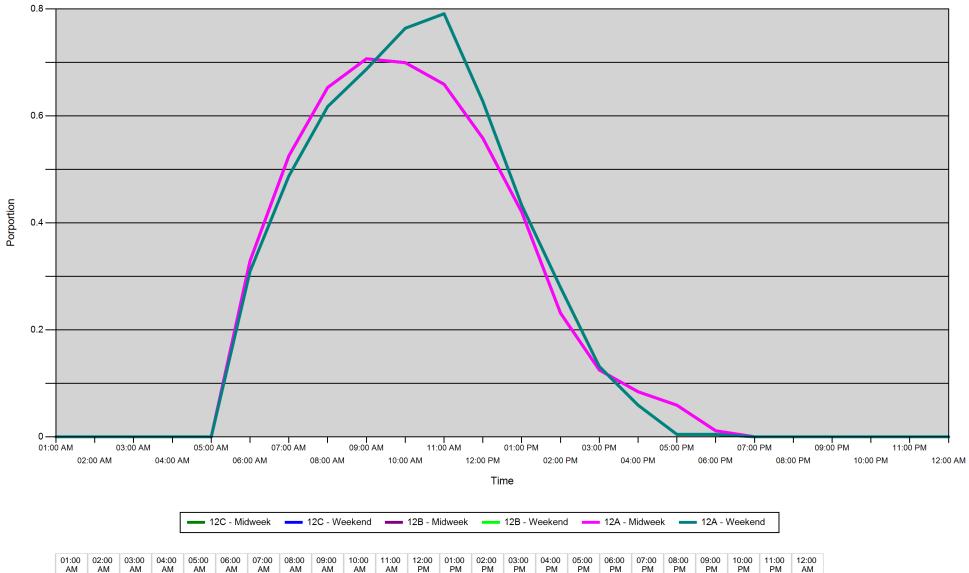

#### Proportion of each day's fishing by hour

| Area |         | 01:00<br>AM | 02:00<br>AM | 03:00<br>AM | 04:00<br>AM | 05:00<br>AM | 06:00<br>AM | 07:00<br>AM | 08:00<br>AM | 09:00<br>AM | 10:00<br>AM | 11:00<br>AM | 12:00<br>PM | 01:00<br>PM | 02:00<br>PM | 03:00<br>PM | 04:00<br>PM | 05:00<br>PM | 06:00<br>PM | 07:00<br>PM | 08:00<br>PM | 09:00<br>PM | 10:00<br>PM | 11:00<br>PM | 12:00<br>AM |
|------|---------|-------------|-------------|-------------|-------------|-------------|-------------|-------------|-------------|-------------|-------------|-------------|-------------|-------------|-------------|-------------|-------------|-------------|-------------|-------------|-------------|-------------|-------------|-------------|-------------|
| 12C  | Midweek | 0           | 0           | 0           | 0           | 0           | 0.329       | 0.525       | 0.653       | 0.707       | 0.7         | 0.659       | 0.558       | 0.42        | 0.231       | 0.125       | 0.084       | 0.059       | 0.011       | 0           | 0           | 0           | 0           | 0           | 0           |
|      | Weekend | 0           | 0           | 0           | 0           | 0           | 0.309       | 0.488       | 0.618       | 0.687       | 0.764       | 0.791       | 0.627       | 0.433       | 0.279       | 0.131       | 0.059       | 0.004       | 0.004       | 0           | 0           | 0           | 0           | 0           | 0           |
| 12B  | Midweek | 0           | 0           | 0           | 0           | 0           | 0.329       | 0.525       | 0.653       | 0.707       | 0.7         | 0.659       | 0.558       | 0.42        | 0.231       | 0.125       | 0.084       | 0.059       | 0.011       | 0           | 0           | 0           | 0           | 0           | 0           |
|      | Weekend | 0           | 0           | 0           | 0           | 0           | 0.309       | 0.488       | 0.618       | 0.687       | 0.764       | 0.791       | 0.627       | 0.433       | 0.279       | 0.131       | 0.059       | 0.004       | 0.004       | 0           | 0           | 0           | 0           | 0           | 0           |
| 12A  | Midweek | 0           | 0           | 0           | 0           | 0           | 0.329       | 0.525       | 0.653       | 0.707       | 0.7         | 0.659       | 0.558       | 0.42        | 0.231       | 0.125       | 0.084       | 0.059       | 0.011       | 0           | 0           | 0           | 0           | 0           | 0           |
|      | Weekend | 0           | 0           | 0           | 0           | 0           | 0.309       | 0.488       | 0.618       | 0.687       | 0.764       | 0.791       | 0.627       | 0.433       | 0.279       | 0.131       | 0.059       | 0.004       | 0.004       | 0           | 0           | 0           | 0           | 0           | 0           |