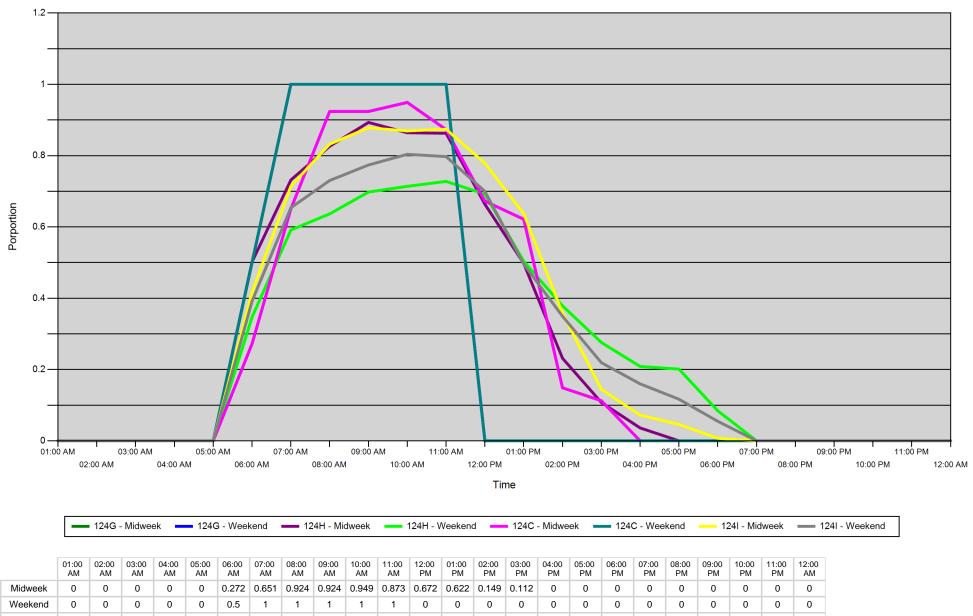

### Proportion of each day's fishing by hour

| Area |         | 01:00<br>AM | 02:00<br>AM | 03:00<br>AM | 04:00<br>AM | 05:00<br>AM | 06:00<br>AM | 07:00<br>AM | 08:00<br>AM | 09:00<br>AM | 10:00<br>AM | 11:00<br>AM | 12:00<br>PM | 01:00<br>PM | 02:00<br>PM | 03:00<br>PM | 04:00<br>PM | 05:00<br>PM | 06:00<br>PM | 07:00<br>PM | 08:00<br>PM | 09:00<br>PM | 10:00<br>PM | 11:00<br>PM | 12:00<br>AM |
|------|---------|-------------|-------------|-------------|-------------|-------------|-------------|-------------|-------------|-------------|-------------|-------------|-------------|-------------|-------------|-------------|-------------|-------------|-------------|-------------|-------------|-------------|-------------|-------------|-------------|
| 124G | Midweek | 0           | 0           | 0           | 0           | 0           | 0.272       | 0.651       | 0.924       | 0.924       | 0.949       | 0.873       | 0.672       | 0.622       | 0.149       | 0.112       | 0           | 0           | 0           | 0           | 0           | 0           | 0           | 0           | 0           |
|      | Weekend | 0           | 0           | 0           | 0           | 0           | 0.5         | 1           | 1           | 1           | 1           | 1           | 0           | 0           | 0           | 0           | 0           | 0           | 0           | 0           | 0           | 0           | 0           | 0           | 0           |
| 124H | Midweek | 0           | 0           | 0           | 0           | 0           | 0.502       | 0.732       | 0.826       | 0.893       | 0.864       | 0.863       | 0.664       | 0.498       | 0.232       | 0.108       | 0.036       | 0           | 0           | 0           | 0           | 0           | 0           | 0           | 0           |
|      | Weekend | 0           | 0           | 0           | 0           | 0           | 0.347       | 0.591       | 0.637       | 0.698       | 0.714       | 0.728       | 0.692       | 0.504       | 0.379       | 0.276       | 0.209       | 0.201       | 0.084       | 0           | 0           | 0           | 0           | 0           | 0           |
| 124C | Midweek | 0           | 0           | 0           | 0           | 0           | 0.272       | 0.651       | 0.924       | 0.924       | 0.949       | 0.873       | 0.672       | 0.622       | 0.149       | 0.112       | 0           | 0           | 0           | 0           | 0           | 0           | 0           | 0           | 0           |
|      | Weekend | 0           | 0           | 0           | 0           | 0           | 0.5         | 1           | 1           | 1           | 1           | 1           | 0           | 0           | 0           | 0           | 0           | 0           | 0           | 0           | 0           | 0           | 0           | 0           | 0           |
| 1241 | Midweek | 0           | 0           | 0           | 0           | 0           | 0.417       | 0.714       | 0.832       | 0.878       | 0.869       | 0.874       | 0.779       | 0.637       | 0.358       | 0.144       | 0.072       | 0.046       | 0.007       | 0           | 0           | 0           | 0           | 0           | 0           |
|      | Weekend | 0           | 0           | 0           | 0           | 0           | 0.392       | 0.654       | 0.73        | 0.774       | 0.804       | 0.797       | 0.7         | 0.495       | 0.349       | 0.219       | 0.16        | 0.117       | 0.055       | 0           | 0           | 0           | 0           | 0           | 0           |