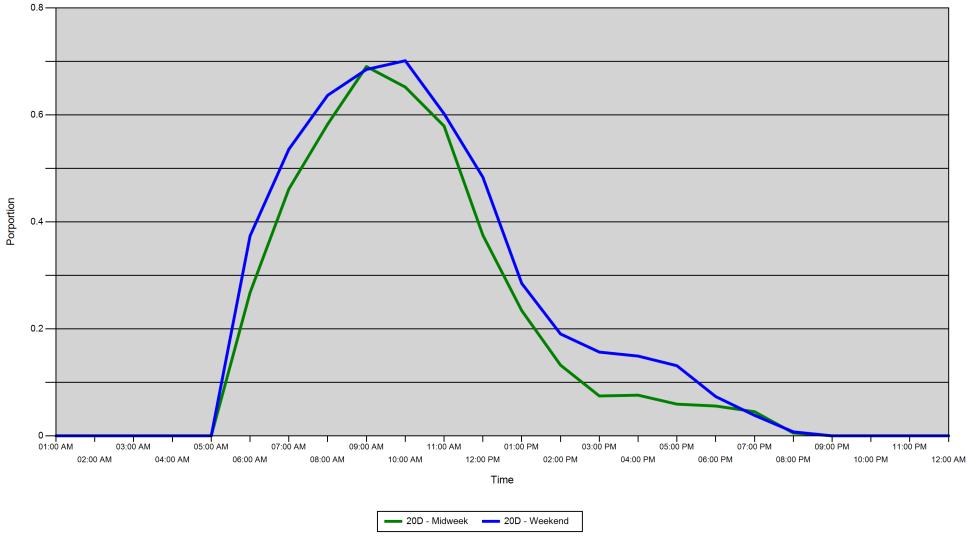

#### Proportion of each day's fishing by hour

| Area |         | 01:00<br>AM | 02:00<br>AM | 03:00<br>AM | 04:00<br>AM | 05:00<br>AM | 06:00<br>AM | 07:00<br>AM | 08:00<br>AM | 09:00<br>AM | 10:00<br>AM | 11:00<br>AM | 12:00<br>PM | 01:00<br>PM | 02:00<br>PM | 03:00<br>PM | 04:00<br>PM | 05:00<br>PM | 06:00<br>PM | 07:00<br>PM | 08:00<br>PM | 09:00<br>PM | 10:00<br>PM | 11:00<br>PM | 12:00<br>AM |
|------|---------|-------------|-------------|-------------|-------------|-------------|-------------|-------------|-------------|-------------|-------------|-------------|-------------|-------------|-------------|-------------|-------------|-------------|-------------|-------------|-------------|-------------|-------------|-------------|-------------|
| 20D  | Midweek | 0           | 0           | 0           | 0           | 0           | 0.268       | 0.462       | 0.583       | 0.691       | 0.652       | 0.579       | 0.375       | 0.234       | 0.132       | 0.075       | 0.076       | 0.059       | 0.056       | 0.045       | 0.005       | 0           | 0           | 0           | 0           |
|      | Weekend | 0           | 0           | 0           | 0           | 0           | 0.374       | 0.536       | 0.637       | 0.685       | 0.701       | 0.602       | 0.484       | 0.285       | 0.191       | 0.157       | 0.149       | 0.131       | 0.073       | 0.038       | 0.007       | 0           | 0           | 0           | 0           |