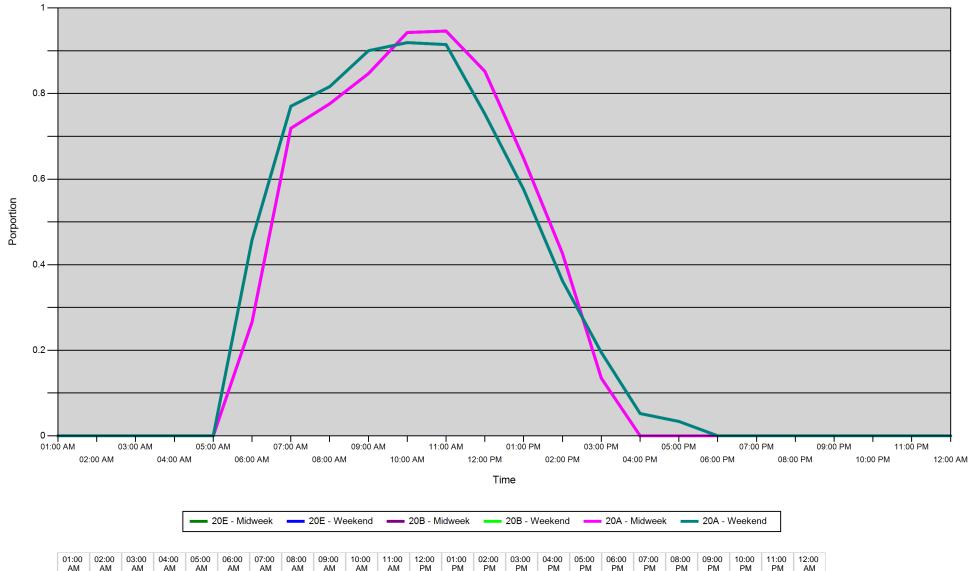

#### Proportion of each day's fishing by hour

| Area |         | 01:00<br>AM | 02:00<br>AM | 03:00<br>AM | 04:00<br>AM | 05:00<br>AM | 06:00<br>AM | 07:00<br>AM | 08:00<br>AM | 09:00<br>AM | 10:00<br>AM | 11:00<br>AM | 12:00<br>PM | 01:00<br>PM | 02:00<br>PM | 03:00<br>PM | 04:00<br>PM | 05:00<br>PM | 06:00<br>PM | 07:00<br>PM | 08:00<br>PM | 09:00<br>PM | 10:00<br>PM | 11:00<br>PM | 12:00<br>AM |
|------|---------|-------------|-------------|-------------|-------------|-------------|-------------|-------------|-------------|-------------|-------------|-------------|-------------|-------------|-------------|-------------|-------------|-------------|-------------|-------------|-------------|-------------|-------------|-------------|-------------|
| 20E  | Midweek | 0           | 0           | 0           | 0           | 0           | 0.266       | 0.719       | 0.776       | 0.847       | 0.943       | 0.946       | 0.852       | 0.648       | 0.426       | 0.135       | 0           | 0           | 0           | 0           | 0           | 0           | 0           | 0           | 0           |
|      | Weekend | 0           | 0           | 0           | 0           | 0           | 0.458       | 0.77        | 0.816       | 0.9         | 0.919       | 0.915       | 0.752       | 0.576       | 0.362       | 0.195       | 0.052       | 0.034       | 0           | 0           | 0           | 0           | 0           | 0           | 0           |
| 20B  | Midweek | 0           | 0           | 0           | 0           | 0           | 0.266       | 0.719       | 0.776       | 0.847       | 0.943       | 0.946       | 0.852       | 0.648       | 0.426       | 0.135       | 0           | 0           | 0           | 0           | 0           | 0           | 0           | 0           | 0           |
|      | Weekend | 0           | 0           | 0           | 0           | 0           | 0.458       | 0.77        | 0.816       | 0.9         | 0.919       | 0.915       | 0.752       | 0.576       | 0.362       | 0.195       | 0.052       | 0.034       | 0           | 0           | 0           | 0           | 0           | 0           | 0           |
| 20A  | Midweek | 0           | 0           | 0           | 0           | 0           | 0.266       | 0.719       | 0.776       | 0.847       | 0.943       | 0.946       | 0.852       | 0.648       | 0.426       | 0.135       | 0           | 0           | 0           | 0           | 0           | 0           | 0           | 0           | 0           |
|      | Weekend | 0           | 0           | 0           | 0           | 0           | 0.458       | 0.77        | 0.816       | 0.9         | 0.919       | 0.915       | 0.752       | 0.576       | 0.362       | 0.195       | 0.052       | 0.034       | 0           | 0           | 0           | 0           | 0           | 0           | 0           |