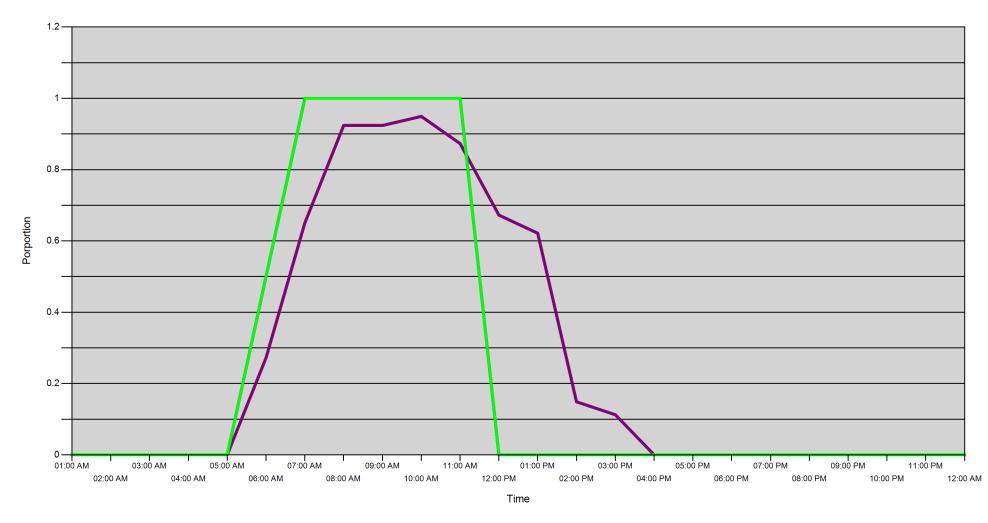

Proportion of each day's fishing by hour

|      |         | dweek       | 2           | 24D - W     | eekend      | _           | 24E - N     | lidweek     | _           | 24E - W     | Veekend     | 4 <u> </u>  | 24I - N     | lidweek     |             | 24I - W     | /eekend     |             | 24J - N     | lidweek     | _           | 24J - V     | Veekend     | 4           | 24K - I     | Midweek | 2 |
|------|---------|-------------|-------------|-------------|-------------|-------------|-------------|-------------|-------------|-------------|-------------|-------------|-------------|-------------|-------------|-------------|-------------|-------------|-------------|-------------|-------------|-------------|-------------|-------------|-------------|---------|---|
|      |         |             |             |             |             |             |             |             |             |             |             |             |             |             |             |             |             |             |             |             |             |             |             |             |             |         |   |
| Area |         | 01:00<br>AM | 02:00<br>AM | 03:00<br>AM | 04:00<br>AM | 05:00<br>AM | 06:00<br>AM | 07:00<br>AM | 08:00<br>AM | 09:00<br>AM | 10:00<br>AM | 11:00<br>AM | 12:00<br>PM | 01:00<br>PM | 02:00<br>PM | 03:00<br>PM | 04:00<br>PM | 05:00<br>PM | 06:00<br>PM | 07:00<br>PM | 08:00<br>PM | 09:00<br>PM | 10:00<br>PM | 11:00<br>PM | 12:00<br>AM |         |   |
| 24D  | Midweek | 0           | 0           | 0           | 0           | 0           | 0.272       | 0.651       | 0.924       | 0.924       | 0.949       | 0.873       | 0.672       | 0.622       | 0.149       | 0.112       | 0           | 0           | 0           | 0           | 0           | 0           | 0           | 0           | 0           |         |   |
|      | Weekend | 0           | 0           | 0           | 0           | 0           | 0.5         | 1           | 1           | 1           | 1           | 1           | 0           | 0           | 0           | 0           | 0           | 0           | 0           | 0           | 0           | 0           | 0           | 0           | 0           |         |   |
| 24E  | Midweek | 0           | 0           | 0           | 0           | 0           | 0.272       | 0.651       | 0.924       | 0.924       | 0.949       | 0.873       | 0.672       | 0.622       | 0.149       | 0.112       | 0           | 0           | 0           | 0           | 0           | 0           | 0           | 0           | 0           |         |   |
|      | Weekend | 0           | 0           | 0           | 0           | 0           | 0.5         | 1           | 1           | 1           | 1           | 1           | 0           | 0           | 0           | 0           | 0           | 0           | 0           | 0           | 0           | 0           | 0           | 0           | 0           |         |   |
| 241  | Midweek | 0           | 0           | 0           | 0           | 0           | 0.272       | 0.651       | 0.924       | 0.924       | 0.949       | 0.873       | 0.672       | 0.622       | 0.149       | 0.112       | 0           | 0           | 0           | 0           | 0           | 0           | 0           | 0           | 0           |         |   |
|      | Weekend | 0           | 0           | 0           | 0           | 0           | 0.5         | 1           | 1           | 1           | 1           | 1           | 0           | 0           | 0           | 0           | 0           | 0           | 0           | 0           | 0           | 0           | 0           | 0           | 0           |         |   |
| 24J  | Midweek | 0           | 0           | 0           | 0           | 0           | 0.272       | 0.651       | 0.924       | 0.924       | 0.949       | 0.873       | 0.672       | 0.622       | 0.149       | 0.112       | 0           | 0           | 0           | 0           | 0           | 0           | 0           | 0           | 0           |         |   |
|      | Weekend | 0           | 0           | 0           | 0           | 0           | 0.5         | 1           | 1           | 1           | 1           | 1           | 0           | 0           | 0           | 0           | 0           | 0           | 0           | 0           | 0           | 0           | 0           | 0           | 0           |         |   |
| 24K  | Midweek | 0           | 0           | 0           | 0           | 0           | 0.272       | 0.651       | 0.924       | 0.924       | 0.949       | 0.873       | 0.672       | 0.622       | 0.149       | 0.112       | 0           | 0           | 0           | 0           | 0           | 0           | 0           | 0           | 0           |         |   |
|      | Weekend | 0           | 0           | 0           | 0           | 0           | 0.5         | 1           | 1           | 1           | 1           | 1           | 0           | 0           | 0           | 0           | 0           | 0           | 0           | 0           | 0           | 0           | 0           | 0           | 0           | ]       |   |

| Area |         | 01:00<br>AM | 02:00<br>AM | 03:00<br>AM | 04:00<br>AM | 05:00<br>AM | 06:00<br>AM | 07:00<br>AM | 08:00<br>AM | 09:00<br>AM | 10:00<br>AM | 11:00<br>AM | 12:00<br>PM | 01:00<br>PM | 02:00<br>PM | 03:00<br>PM | 04:00<br>PM | 05:00<br>PM | 06:00<br>PM | 07:00<br>PM | 08:00<br>PM | 09:00<br>PM | 10:00<br>PM | 11:00<br>PM | 12:00<br>AM |
|------|---------|-------------|-------------|-------------|-------------|-------------|-------------|-------------|-------------|-------------|-------------|-------------|-------------|-------------|-------------|-------------|-------------|-------------|-------------|-------------|-------------|-------------|-------------|-------------|-------------|
| 24L  | Midweek | 0           | 0           | 0           | 0           | 0           | 0.272       | 0.651       | 0.924       | 0.924       | 0.949       | 0.873       | 0.672       | 0.622       | 0.149       | 0.112       | 0           | 0           | 0           | 0           | 0           | 0           | 0           | 0           | 0           |
|      | Weekend | 0           | 0           | 0           | 0           | 0           | 0.5         | 1           | 1           | 1           | 1           | 1           | 0           | 0           | 0           | 0           | 0           | 0           | 0           | 0           | 0           | 0           | 0           | 0           | 0           |
| 24M  | Midweek | 0           | 0           | 0           | 0           | 0           | 0.272       | 0.651       | 0.924       | 0.924       | 0.949       | 0.873       | 0.672       | 0.622       | 0.149       | 0.112       | 0           | 0           | 0           | 0           | 0           | 0           | 0           | 0           | 0           |
|      | Weekend | 0           | 0           | 0           | 0           | 0           | 0.5         | 1           | 1           | 1           | 1           | 1           | 0           | 0           | 0           | 0           | 0           | 0           | 0           | 0           | 0           | 0           | 0           | 0           | 0           |
| 24N  | Midweek | 0           | 0           | 0           | 0           | 0           | 0.272       | 0.651       | 0.924       | 0.924       | 0.949       | 0.873       | 0.672       | 0.622       | 0.149       | 0.112       | 0           | 0           | 0           | 0           | 0           | 0           | 0           | 0           | 0           |
|      | Weekend | 0           | 0           | 0           | 0           | 0           | 0.5         | 1           | 1           | 1           | 1           | 1           | 0           | 0           | 0           | 0           | 0           | 0           | 0           | 0           | 0           | 0           | 0           | 0           | 0           |
| 240  | Midweek | 0           | 0           | 0           | 0           | 0           | 0.272       | 0.651       | 0.924       | 0.924       | 0.949       | 0.873       | 0.672       | 0.622       | 0.149       | 0.112       | 0           | 0           | 0           | 0           | 0           | 0           | 0           | 0           | 0           |
|      | Weekend | 0           | 0           | 0           | 0           | 0           | 0.5         | 1           | 1           | 1           | 1           | 1           | 0           | 0           | 0           | 0           | 0           | 0           | 0           | 0           | 0           | 0           | 0           | 0           | 0           |
| 24S  | Midweek | 0           | 0           | 0           | 0           | 0           | 0.272       | 0.651       | 0.924       | 0.924       | 0.949       | 0.873       | 0.672       | 0.622       | 0.149       | 0.112       | 0           | 0           | 0           | 0           | 0           | 0           | 0           | 0           | 0           |
|      | Weekend | 0           | 0           | 0           | 0           | 0           | 0.5         | 1           | 1           | 1           | 1           | 1           | 0           | 0           | 0           | 0           | 0           | 0           | 0           | 0           | 0           | 0           | 0           | 0           | 0           |