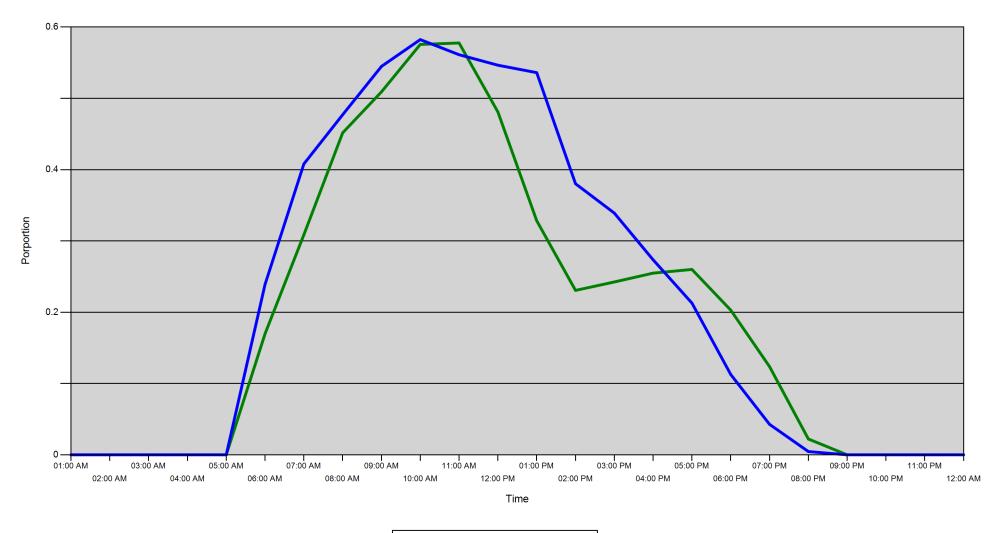

Proportion of each day's fishing by hour

20D - Midweek 20D - Weekend

| Area |         | 01:00<br>AM | 02:00<br>AM | 03:00<br>AM | 04:00<br>AM | 05:00<br>AM | 06:00<br>AM | 07:00<br>AM | 08:00<br>AM | 09:00<br>AM | 10:00<br>AM | 11:00<br>AM | 12:00<br>PM | 01:00<br>PM | 02:00<br>PM | 03:00<br>PM | 04:00<br>PM | 05:00<br>PM | 06:00<br>PM | 07:00<br>PM | 08:00<br>PM | 09:00<br>PM | 10:00<br>PM | 11:00<br>PM | 12:00<br>AM |
|------|---------|-------------|-------------|-------------|-------------|-------------|-------------|-------------|-------------|-------------|-------------|-------------|-------------|-------------|-------------|-------------|-------------|-------------|-------------|-------------|-------------|-------------|-------------|-------------|-------------|
| 20D  | Midweek | 0           | 0           | 0           | 0           | 0           | 0.17        | 0.309       | 0.452       | 0.509       | 0.576       | 0.578       | 0.481       | 0.328       | 0.231       | 0.242       | 0.255       | 0.26        | 0.203       | 0.124       | 0.022       | 0           | 0           | 0           | 0           |
|      | Weekend | 0           | 0           | 0           | 0           | 0           | 0.239       | 0.408       | 0.477       | 0.545       | 0.582       | 0.561       | 0.546       | 0.536       | 0.38        | 0.339       | 0.273       | 0.213       | 0.113       | 0.043       | 0.005       | 0           | 0           | 0           | 0           |