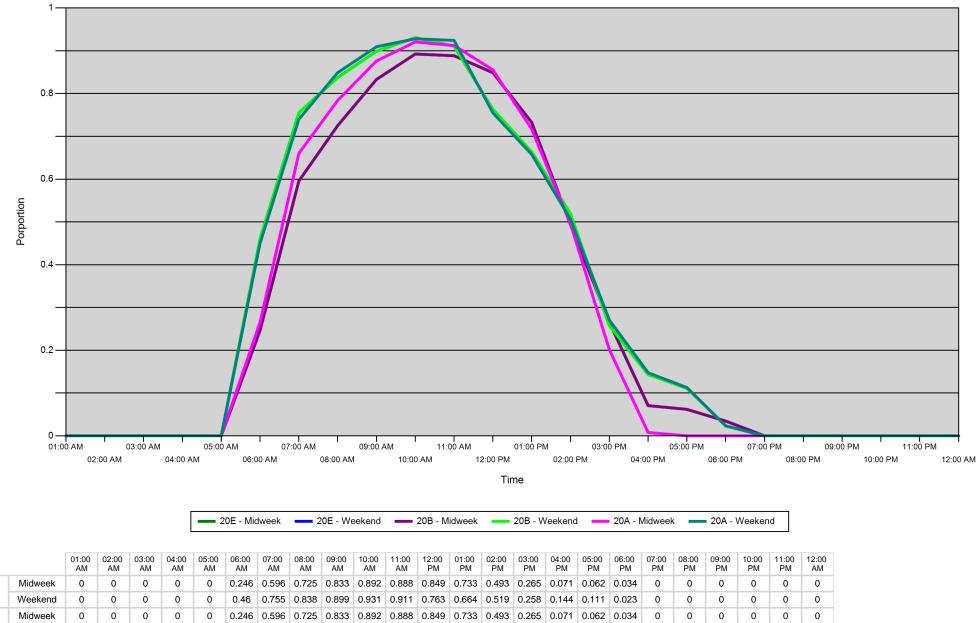

0

0 0

|     | Weekenu | 0 | 0 | U | 0 | U | 0.40  | 0.755 | 0.000 | 0.033 | 0.351 | 0.311 | 0.705 | 0.004 | 0.515 | 0.200 | 0.144 | 0.111 | 0.025 | 0 | 0 | 0 | 0 | 0 |   |
|-----|---------|---|---|---|---|---|-------|-------|-------|-------|-------|-------|-------|-------|-------|-------|-------|-------|-------|---|---|---|---|---|---|
| 20B | Midweek | 0 | 0 | 0 | 0 | 0 | 0.246 | 0.596 | 0.725 | 0.833 | 0.892 | 0.888 | 0.849 | 0.733 | 0.493 | 0.265 | 0.071 | 0.062 | 0.034 | 0 | 0 | 0 | 0 | 0 |   |
|     | Weekend | 0 | 0 | 0 | 0 | 0 | 0.46  | 0.755 | 0.838 | 0.899 | 0.931 | 0.911 | 0.763 | 0.664 | 0.519 | 0.258 | 0.144 | 0.111 | 0.023 | 0 | 0 | 0 | 0 | 0 | ſ |
| 20A | Midweek | 0 | 0 | 0 | 0 | 0 | 0.265 | 0.66  | 0.784 | 0.876 | 0.921 | 0.912 | 0.856 | 0.717 | 0.496 | 0.202 | 0.008 | 0     | 0     | 0 | 0 | 0 | 0 | 0 | Γ |
|     | Weekend | 0 | 0 | 0 | 0 | 0 | 0.45  | 0.74  | 0.849 | 0.909 | 0.928 | 0.924 | 0.755 | 0.658 | 0.506 | 0.271 | 0.147 | 0.113 | 0.023 | 0 | 0 | 0 | 0 | 0 | ſ |

Area

20E