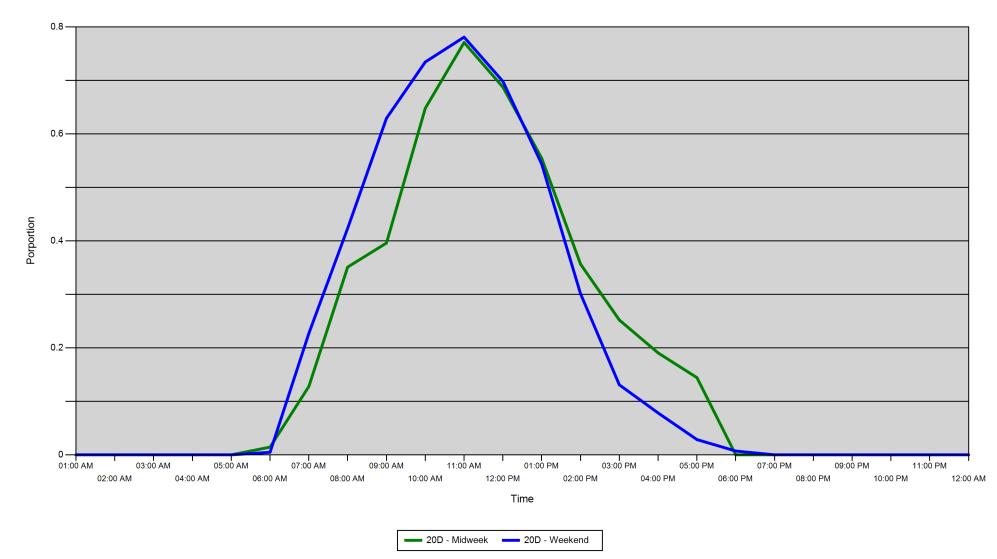

# Numbers of Interviews conducted contributing to the area by day and access site

|                    |         | Flemming |         | Jock's Do<br>Sha |          | -       | er Bay  |
|--------------------|---------|----------|---------|------------------|----------|---------|---------|
|                    |         | Evening  | Morning | Evening          | Morning  | Evening | Morning |
| 28 September, 2014 | Weekend |          |         |                  | 25       |         |         |
| 29 September, 2014 | Midweek |          |         |                  |          |         |         |
| 30 September, 2014 | Midweek |          |         |                  |          |         |         |
| 01 October, 2014   | Midweek |          |         |                  |          |         |         |
| 02 October, 2014   | Midweek |          |         |                  |          |         |         |
| 03 October, 2014   | Midweek |          |         |                  |          |         |         |
| 04 October, 2014   | Weekend |          |         |                  | 33       |         |         |
| 05 October, 2014   | Weekend | 11       |         |                  |          |         | 29      |
| 06 October, 2014   | Midweek |          |         |                  | 14       |         |         |
| 07 October, 2014   | Midweek |          |         |                  |          |         | 16      |
| 08 October, 2014   | Midweek |          |         |                  | <u> </u> |         |         |
| 09 October, 2014   | Midweek |          |         |                  |          |         |         |
| 10 October, 2014   | Midweek | 1        |         |                  |          |         |         |
| 11 October, 2014   | Weekend |          |         | 20               |          |         |         |
| 12 October, 2014   | Weekend |          | 4       |                  |          |         |         |
| 13 October, 2014   | Weekend |          |         |                  |          |         |         |
| 14 October, 2014   | Midweek |          |         | 13               |          |         |         |
| 15 October, 2014   | Midweek |          |         |                  |          | 7       |         |
| 16 October, 2014   | Midweek |          |         |                  |          |         |         |
| 17 October, 2014   | Midweek |          |         |                  |          |         |         |
| 18 October, 2014   | Weekend | 2        |         |                  |          |         |         |
| 19 October, 2014   | Weekend |          |         |                  |          | 19      |         |
| 20 October, 2014   | Midweek |          |         |                  |          |         |         |
| 21 October, 2014   | Midweek |          |         |                  |          |         |         |
| 22 October, 2014   | Midweek |          |         |                  |          |         |         |
| 23 October, 2014   | Midweek |          |         |                  | <u> </u> |         |         |
| 24 October, 2014   | Midweek |          |         |                  |          |         |         |
| 25 October, 2014   | Weekend |          |         |                  | <u> </u> |         | 2       |
| 26 October, 2014   | Weekend |          |         |                  | 4        |         |         |
| 27 October, 2014   | Midweek |          |         |                  |          |         |         |
| 28 October, 2014   | Midweek |          |         |                  |          |         |         |
| 29 October, 2014   | Midweek |          |         |                  | 3        |         |         |
| 30 October, 2014   | Midweek |          |         |                  | <u> </u> |         |         |
| 31 October, 2014   | Midweek |          |         |                  |          |         |         |
| 01 November, 2014  | Weekend |          |         |                  | <u> </u> |         |         |
| 02 November, 2014  | Weekend |          |         |                  |          |         |         |
| 03 November, 2014  | Midweek |          |         |                  |          |         |         |