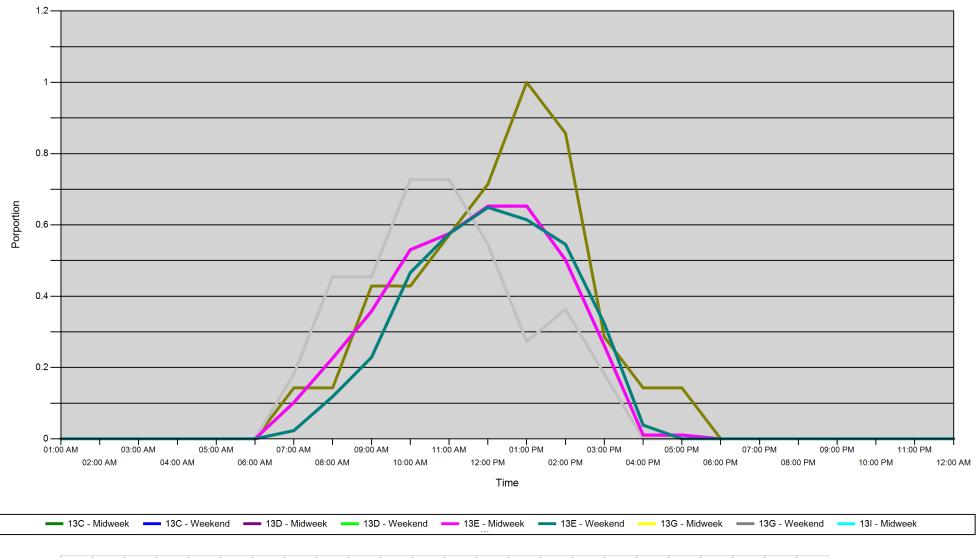

#### Proportion of each day's fishing by hour

| Area |         | 01:00<br>AM | 02:00<br>AM | 03:00<br>AM | 04:00<br>AM | 05:00<br>AM | 06:00<br>AM | 07:00<br>AM | 08:00<br>AM | 09:00<br>AM | 10:00<br>AM | 11:00<br>AM | 12:00<br>PM | 01:00<br>PM | 02:00<br>PM | 03:00<br>PM | 04:00<br>PM | 05:00<br>PM | 06:00<br>PM | 07:00<br>PM | 08:00<br>PM | 09:00<br>PM | 10:00<br>PM | 11:00<br>PM | 12:00<br>AM |
|------|---------|-------------|-------------|-------------|-------------|-------------|-------------|-------------|-------------|-------------|-------------|-------------|-------------|-------------|-------------|-------------|-------------|-------------|-------------|-------------|-------------|-------------|-------------|-------------|-------------|
| 13C  | Midweek | 0           | 0           | 0           | 0           | 0           | 0           | 0.102       | 0.226       | 0.358       | 0.53        | 0.576       | 0.653       | 0.653       | 0.501       | 0.261       | 0.011       | 0.011       | 0           | 0           | 0           | 0           | 0           | 0           | 0           |
|      | Weekend | 0           | 0           | 0           | 0           | 0           | 0           | 0.023       | 0.119       | 0.228       | 0.466       | 0.575       | 0.649       | 0.615       | 0.545       | 0.323       | 0.038       | 0           | 0           | 0           | 0           | 0           | 0           | 0           | 0           |
| 13D  | Midweek | 0           | 0           | 0           | 0           | 0           | 0           | 0.102       | 0.226       | 0.358       | 0.53        | 0.576       | 0.653       | 0.653       | 0.501       | 0.261       | 0.011       | 0.011       | 0           | 0           | 0           | 0           | 0           | 0           | 0           |
|      | Weekend | 0           | 0           | 0           | 0           | 0           | 0           | 0.023       | 0.119       | 0.228       | 0.466       | 0.575       | 0.649       | 0.615       | 0.545       | 0.323       | 0.038       | 0           | 0           | 0           | 0           | 0           | 0           | 0           | 0           |
| 13E  | Midweek | 0           | 0           | 0           | 0           | 0           | 0           | 0.102       | 0.226       | 0.358       | 0.53        | 0.576       | 0.653       | 0.653       | 0.501       | 0.261       | 0.011       | 0.011       | 0           | 0           | 0           | 0           | 0           | 0           | 0           |
|      | Weekend | 0           | 0           | 0           | 0           | 0           | 0           | 0.023       | 0.119       | 0.228       | 0.466       | 0.575       | 0.649       | 0.615       | 0.545       | 0.323       | 0.038       | 0           | 0           | 0           | 0           | 0           | 0           | 0           | 0           |
| 13G  | Midweek | 0           | 0           | 0           | 0           | 0           | 0           | 0.102       | 0.226       | 0.358       | 0.53        | 0.576       | 0.653       | 0.653       | 0.501       | 0.261       | 0.011       | 0.011       | 0           | 0           | 0           | 0           | 0           | 0           | 0           |
|      | Weekend | 0           | 0           | 0           | 0           | 0           | 0           | 0.023       | 0.119       | 0.228       | 0.466       | 0.575       | 0.649       | 0.615       | 0.545       | 0.323       | 0.038       | 0           | 0           | 0           | 0           | 0           | 0           | 0           | 0           |
| 131  | Midweek | 0           | 0           | 0           | 0           | 0           | 0           | 0.102       | 0.226       | 0.358       | 0.53        | 0.576       | 0.653       | 0.653       | 0.501       | 0.261       | 0.011       | 0.011       | 0           | 0           | 0           | 0           | 0           | 0           | 0           |
|      | Weekend | 0           | 0           | 0           | 0           | 0           | 0           | 0.023       | 0.119       | 0.228       | 0.466       | 0.575       | 0.649       | 0.615       | 0.545       | 0.323       | 0.038       | 0           | 0           | 0           | 0           | 0           | 0           | 0           | 0           |