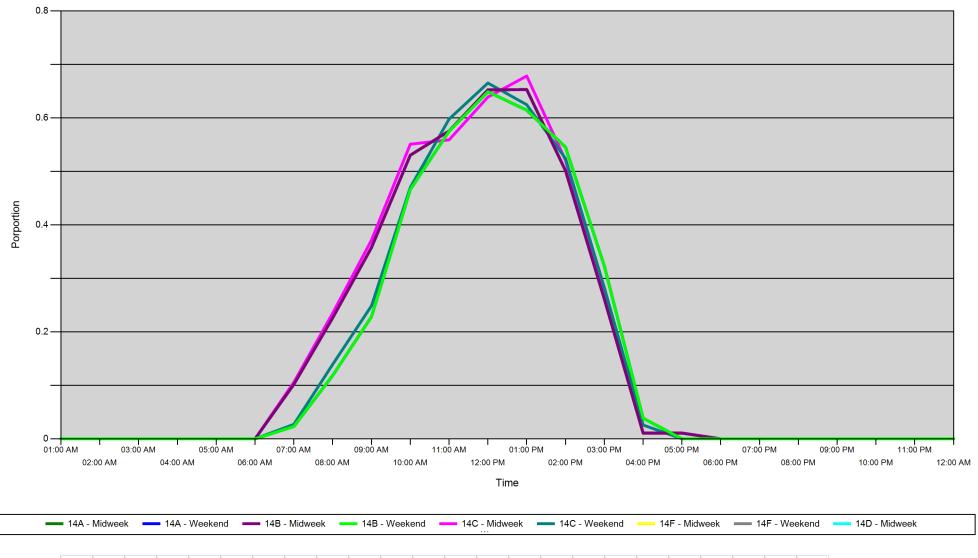

#### Proportion of each day's fishing by hour

| Area |         | 01:00<br>AM | 02:00<br>AM | 03:00<br>AM | 04:00<br>AM | 05:00<br>AM | 06:00<br>AM | 07:00<br>AM | 08:00<br>AM | 09:00<br>AM | 10:00<br>AM | 11:00<br>AM | 12:00<br>PM | 01:00<br>PM | 02:00<br>PM | 03:00<br>PM | 04:00<br>PM | 05:00<br>PM | 06:00<br>PM | 07:00<br>PM | 08:00<br>PM | 09:00<br>PM | 10:00<br>PM | 11:00<br>PM | 12:00<br>AM |
|------|---------|-------------|-------------|-------------|-------------|-------------|-------------|-------------|-------------|-------------|-------------|-------------|-------------|-------------|-------------|-------------|-------------|-------------|-------------|-------------|-------------|-------------|-------------|-------------|-------------|
| 14A  | Midweek | 0           | 0           | 0           | 0           | 0           | 0           | 0.102       | 0.226       | 0.358       | 0.53        | 0.576       | 0.653       | 0.653       | 0.501       | 0.261       | 0.011       | 0.011       | 0           | 0           | 0           | 0           | 0           | 0           | 0           |
|      | Weekend | 0           | 0           | 0           | 0           | 0           | 0           | 0.023       | 0.119       | 0.228       | 0.466       | 0.575       | 0.649       | 0.615       | 0.545       | 0.323       | 0.038       | 0           | 0           | 0           | 0           | 0           | 0           | 0           | 0           |
| 14B  | Midweek | 0           | 0           | 0           | 0           | 0           | 0           | 0.102       | 0.226       | 0.358       | 0.53        | 0.576       | 0.653       | 0.653       | 0.501       | 0.261       | 0.011       | 0.011       | 0           | 0           | 0           | 0           | 0           | 0           | 0           |
|      | Weekend | 0           | 0           | 0           | 0           | 0           | 0           | 0.023       | 0.119       | 0.228       | 0.466       | 0.575       | 0.649       | 0.615       | 0.545       | 0.323       | 0.038       | 0           | 0           | 0           | 0           | 0           | 0           | 0           | 0           |
| 14C  | Midweek | 0           | 0           | 0           | 0           | 0           | 0           | 0.106       | 0.235       | 0.372       | 0.551       | 0.559       | 0.639       | 0.678       | 0.521       | 0.272       | 0.011       | 0.011       | 0           | 0           | 0           | 0           | 0           | 0           | 0           |
|      | Weekend | 0           | 0           | 0           | 0           | 0           | 0           | 0.027       | 0.139       | 0.249       | 0.47        | 0.598       | 0.665       | 0.625       | 0.524       | 0.283       | 0.026       | 0           | 0           | 0           | 0           | 0           | 0           | 0           | 0           |
| 14F  | Midweek | 0           | 0           | 0           | 0           | 0           | 0           | 0.102       | 0.226       | 0.358       | 0.53        | 0.576       | 0.653       | 0.653       | 0.501       | 0.261       | 0.011       | 0.011       | 0           | 0           | 0           | 0           | 0           | 0           | 0           |
|      | Weekend | 0           | 0           | 0           | 0           | 0           | 0           | 0.023       | 0.119       | 0.228       | 0.466       | 0.575       | 0.649       | 0.615       | 0.545       | 0.323       | 0.038       | 0           | 0           | 0           | 0           | 0           | 0           | 0           | 0           |
| 14D  | Midweek | 0           | 0           | 0           | 0           | 0           | 0           | 0.102       | 0.226       | 0.358       | 0.53        | 0.576       | 0.653       | 0.653       | 0.501       | 0.261       | 0.011       | 0.011       | 0           | 0           | 0           | 0           | 0           | 0           | 0           |
|      | Weekend | 0           | 0           | 0           | 0           | 0           | 0           | 0.023       | 0.119       | 0.228       | 0.466       | 0.575       | 0.649       | 0.615       | 0.545       | 0.323       | 0.038       | 0           | 0           | 0           | 0           | 0           | 0           | 0           | 0           |