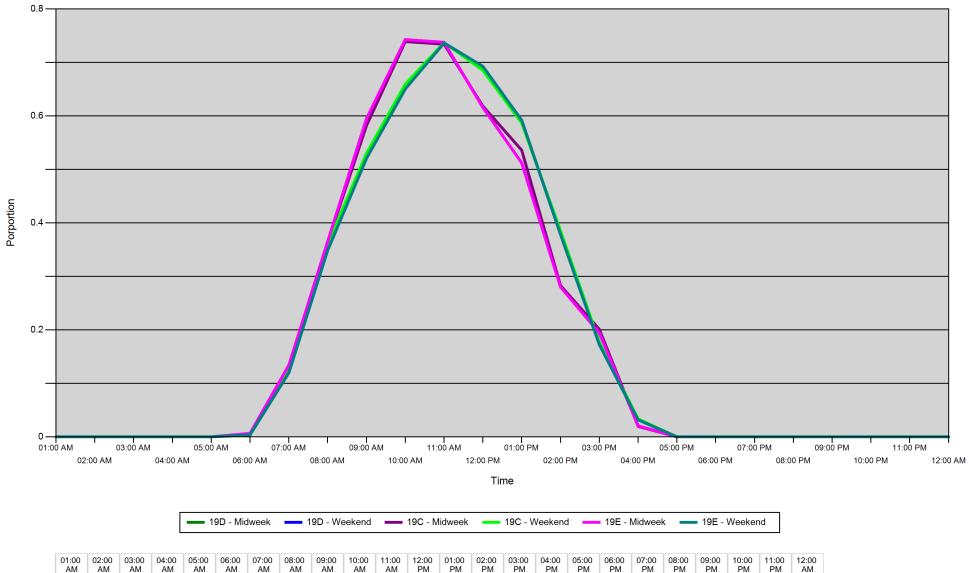

#### Proportion of each day's fishing by hour

| Area |         | 01:00<br>AM | 02:00<br>AM | 03:00<br>AM | 04:00<br>AM | 05:00<br>AM | 06:00<br>AM | 07:00<br>AM | 08:00<br>AM | 09:00<br>AM | 10:00<br>AM | 11:00<br>AM | 12:00<br>PM | 01:00<br>PM | 02:00<br>PM | 03:00<br>PM | 04:00<br>PM | 05:00<br>PM | 06:00<br>PM | 07:00<br>PM | 08:00<br>PM | 09:00<br>PM | 10:00<br>PM | 11:00<br>PM | 12:00<br>AM |
|------|---------|-------------|-------------|-------------|-------------|-------------|-------------|-------------|-------------|-------------|-------------|-------------|-------------|-------------|-------------|-------------|-------------|-------------|-------------|-------------|-------------|-------------|-------------|-------------|-------------|
| 19D  | Midweek | 0           | 0           | 0           | 0           | 0           | 0.006       | 0.134       | 0.365       | 0.595       | 0.743       | 0.738       | 0.616       | 0.512       | 0.28        | 0.194       | 0.021       | 0           | 0           | 0           | 0           | 0           | 0           | 0           | 0           |
|      | Weekend | 0           | 0           | 0           | 0           | 0           | 0.004       | 0.12        | 0.349       | 0.521       | 0.651       | 0.736       | 0.693       | 0.592       | 0.379       | 0.173       | 0.032       | 0           | 0           | 0           | 0           | 0           | 0           | 0           | 0           |
| 19C  | Midweek | 0           | 0           | 0           | 0           | 0           | 0.006       | 0.127       | 0.363       | 0.582       | 0.739       | 0.734       | 0.618       | 0.536       | 0.283       | 0.201       | 0.02        | 0           | 0           | 0           | 0           | 0           | 0           | 0           | 0           |
|      | Weekend | 0           | 0           | 0           | 0           | 0           | 0.003       | 0.124       | 0.361       | 0.53        | 0.66        | 0.737       | 0.685       | 0.587       | 0.385       | 0.177       | 0.033       | 0           | 0           | 0           | 0           | 0           | 0           | 0           | 0           |
| 19E  | Midweek | 0           | 0           | 0           | 0           | 0           | 0.006       | 0.134       | 0.365       | 0.595       | 0.743       | 0.738       | 0.616       | 0.512       | 0.28        | 0.194       | 0.021       | 0           | 0           | 0           | 0           | 0           | 0           | 0           | 0           |
|      | Weekend | 0           | 0           | 0           | 0           | 0           | 0.004       | 0.12        | 0.349       | 0.521       | 0.651       | 0.736       | 0.693       | 0.592       | 0.379       | 0.173       | 0.032       | 0           | 0           | 0           | 0           | 0           | 0           | 0           | 0           |