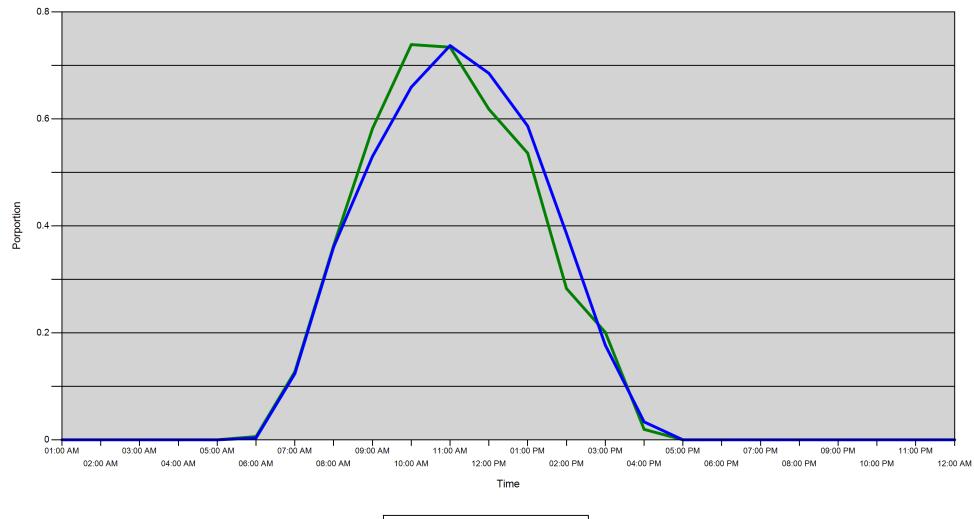

Proportion of each day's fishing by hour

20D - Midweek 20D - Weekend

| Area |         | 01:00<br>AM | 02:00<br>AM | 03:00<br>AM | 04:00<br>AM | 05:00<br>AM | 06:00<br>AM | 07:00<br>AM | 08:00<br>AM | 09:00<br>AM | 10:00<br>AM | 11:00<br>AM | 12:00<br>PM | 01:00<br>PM | 02:00<br>PM | 03:00<br>PM | 04:00<br>PM | 05:00<br>PM | 06:00<br>PM | 07:00<br>PM | 08:00<br>PM | 09:00<br>PM | 10:00<br>PM | 11:00<br>PM | 12:00<br>AM |
|------|---------|-------------|-------------|-------------|-------------|-------------|-------------|-------------|-------------|-------------|-------------|-------------|-------------|-------------|-------------|-------------|-------------|-------------|-------------|-------------|-------------|-------------|-------------|-------------|-------------|
| 20D  | Midweek | 0           | 0           | 0           | 0           | 0           | 0.006       | 0.127       | 0.363       | 0.582       | 0.739       | 0.734       | 0.618       | 0.536       | 0.283       | 0.201       | 0.02        | 0           | 0           | 0           | 0           | 0           | 0           | 0           | 0           |
|      | Weekend | 0           | 0           | 0           | 0           | 0           | 0.003       | 0.124       | 0.361       | 0.53        | 0.66        | 0.737       | 0.685       | 0.587       | 0.385       | 0.177       | 0.033       | 0           | 0           | 0           | 0           | 0           | 0           | 0           | 0           |