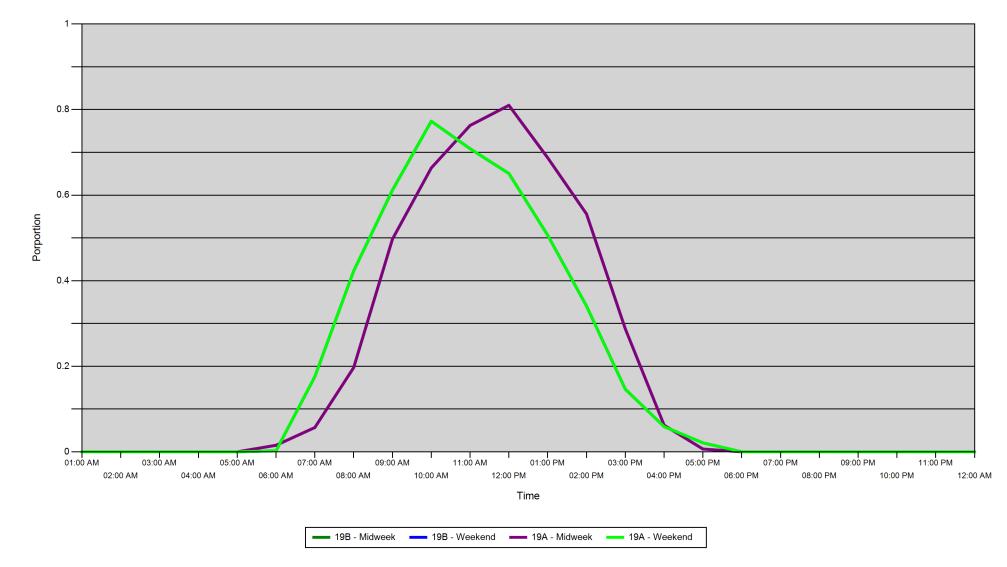

| Area |         | 01:00<br>AM | 02:00<br>AM | 03:00<br>AM | 04:00<br>AM | 05:00<br>AM | 06:00<br>AM | 07:00<br>AM | 08:00<br>AM | 09:00<br>AM | 10:00<br>AM | 11:00<br>AM | 12:00<br>PM | 01:00<br>PM | 02:00<br>PM | 03:00<br>PM | 04:00<br>PM | 05:00<br>PM | 06:00<br>PM | 07:00<br>PM | 08:00<br>PM | 09:00<br>PM | 10:00<br>PM | 11:00<br>PM | 12:00<br>AM |
|------|---------|-------------|-------------|-------------|-------------|-------------|-------------|-------------|-------------|-------------|-------------|-------------|-------------|-------------|-------------|-------------|-------------|-------------|-------------|-------------|-------------|-------------|-------------|-------------|-------------|
| 19B  | Midweek | 0           | 0           | 0           | 0           | 0           | 0.015       | 0.057       | 0.197       | 0.497       | 0.664       | 0.763       | 0.81        | 0.687       | 0.556       | 0.287       | 0.062       | 0.007       | 0           | 0           | 0           | 0           | 0           | 0           | 0           |
|      | Weekend | 0           | 0           | 0           | 0           | 0           | 0.002       | 0.176       | 0.423       | 0.612       | 0.773       | 0.709       | 0.651       | 0.506       | 0.341       | 0.146       | 0.059       | 0.021       | 0           | 0           | 0           | 0           | 0           | 0           | 0           |
| 19A  | Midweek | 0           | 0           | 0           | 0           | 0           | 0.015       | 0.057       | 0.197       | 0.497       | 0.664       | 0.763       | 0.81        | 0.687       | 0.556       | 0.287       | 0.062       | 0.007       | 0           | 0           | 0           | 0           | 0           | 0           | 0           |
|      | Weekend | 0           | 0           | 0           | 0           | 0           | 0.002       | 0.176       | 0.423       | 0.612       | 0.773       | 0.709       | 0.651       | 0.506       | 0.341       | 0.146       | 0.059       | 0.021       | 0           | 0           | 0           | 0           | 0           | 0           | 0           |