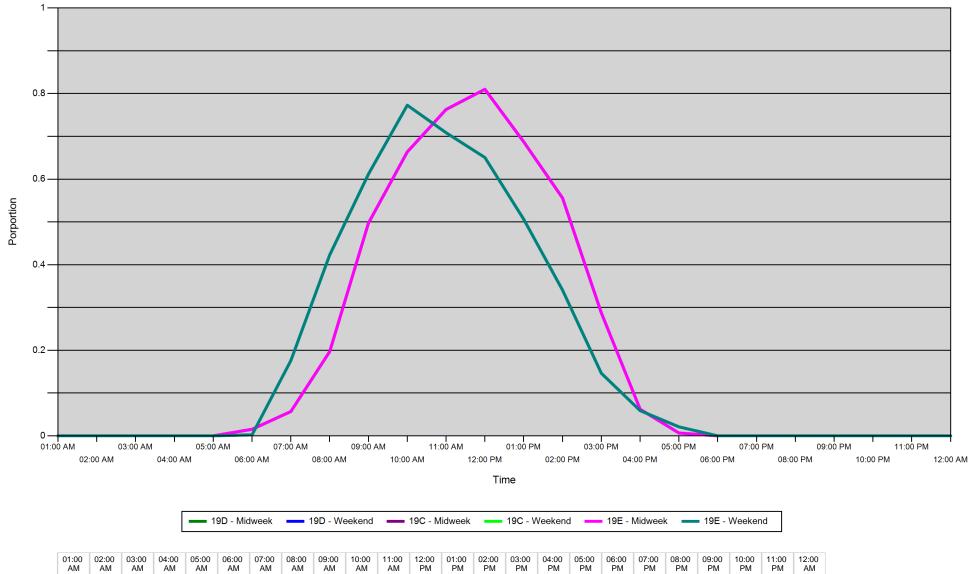

### Proportion of each day's fishing by hour

| Area |         | 01:00<br>AM | 02:00<br>AM | 03:00<br>AM | 04:00<br>AM | 05:00<br>AM | 06:00<br>AM | 07:00<br>AM | 08:00<br>AM | 09:00<br>AM | 10:00<br>AM | 11:00<br>AM | 12:00<br>PM | 01:00<br>PM | 02:00<br>PM | 03:00<br>PM | 04:00<br>PM | 05:00<br>PM | 06:00<br>PM | 07:00<br>PM | 08:00<br>PM | 09:00<br>PM | 10:00<br>PM | 11:00<br>PM | 12:00<br>AM |
|------|---------|-------------|-------------|-------------|-------------|-------------|-------------|-------------|-------------|-------------|-------------|-------------|-------------|-------------|-------------|-------------|-------------|-------------|-------------|-------------|-------------|-------------|-------------|-------------|-------------|
| 19D  | Midweek | 0           | 0           | 0           | 0           | 0           | 0.015       | 0.057       | 0.197       | 0.497       | 0.664       | 0.763       | 0.81        | 0.687       | 0.556       | 0.287       | 0.062       | 0.007       | 0           | 0           | 0           | 0           | 0           | 0           | 0           |
|      | Weekend | 0           | 0           | 0           | 0           | 0           | 0.002       | 0.176       | 0.423       | 0.612       | 0.773       | 0.709       | 0.651       | 0.506       | 0.341       | 0.146       | 0.059       | 0.021       | 0           | 0           | 0           | 0           | 0           | 0           | 0           |
| 19C  | Midweek | 0           | 0           | 0           | 0           | 0           | 0.015       | 0.057       | 0.197       | 0.497       | 0.664       | 0.763       | 0.81        | 0.687       | 0.556       | 0.287       | 0.062       | 0.007       | 0           | 0           | 0           | 0           | 0           | 0           | 0           |
|      | Weekend | 0           | 0           | 0           | 0           | 0           | 0.002       | 0.176       | 0.423       | 0.612       | 0.773       | 0.709       | 0.651       | 0.506       | 0.341       | 0.146       | 0.059       | 0.021       | 0           | 0           | 0           | 0           | 0           | 0           | 0           |
| 19E  | Midweek | 0           | 0           | 0           | 0           | 0           | 0.015       | 0.057       | 0.197       | 0.497       | 0.664       | 0.763       | 0.81        | 0.687       | 0.556       | 0.287       | 0.062       | 0.007       | 0           | 0           | 0           | 0           | 0           | 0           | 0           |
|      | Weekend | 0           | 0           | 0           | 0           | 0           | 0.002       | 0.176       | 0.423       | 0.612       | 0.773       | 0.709       | 0.651       | 0.506       | 0.341       | 0.146       | 0.059       | 0.021       | 0           | 0           | 0           | 0           | 0           | 0           | 0           |