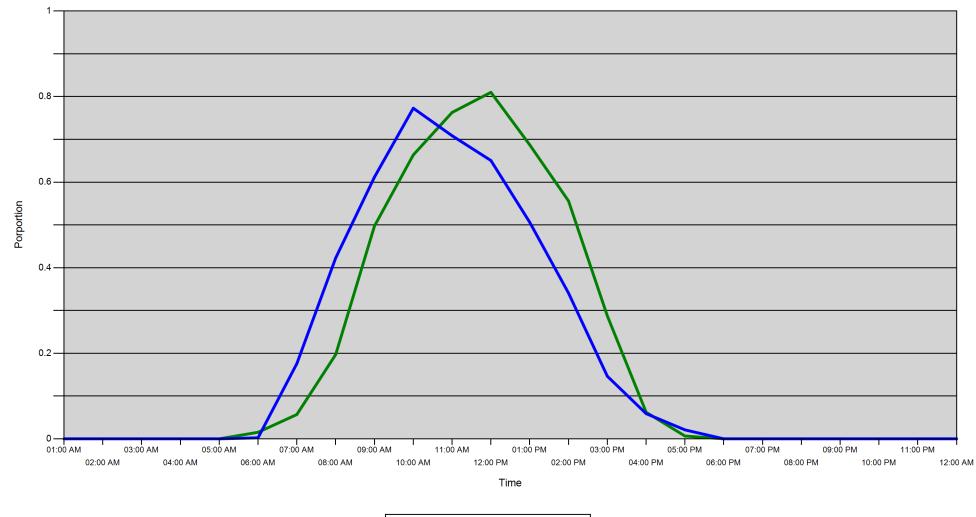

20D - Midweek 20D - Weekend

| Area |         | 01:00<br>AM | 02:00<br>AM | 03:00<br>AM | 04:00<br>AM | 05:00<br>AM | 06:00<br>AM | 07:00<br>AM | 08:00<br>AM | 09:00<br>AM | 10:00<br>AM | 11:00<br>AM | 12:00<br>PM | 01:00<br>PM | 02:00<br>PM | 03:00<br>PM | 04:00<br>PM | 05:00<br>PM | 06:00<br>PM | 07:00<br>PM | 08:00<br>PM | 09:00<br>PM | 10:00<br>PM | 11:00<br>PM | 12:00<br>AM |
|------|---------|-------------|-------------|-------------|-------------|-------------|-------------|-------------|-------------|-------------|-------------|-------------|-------------|-------------|-------------|-------------|-------------|-------------|-------------|-------------|-------------|-------------|-------------|-------------|-------------|
| 20D  | Midweek | 0           | 0           | 0           | 0           | 0           | 0.015       | 0.057       | 0.197       | 0.497       | 0.664       | 0.763       | 0.81        | 0.687       | 0.556       | 0.287       | 0.062       | 0.007       | 0           | 0           | 0           | 0           | 0           | 0           | 0           |
|      | Weekend | 0           | 0           | 0           | 0           | 0           | 0.002       | 0.176       | 0.423       | 0.612       | 0.773       | 0.709       | 0.651       | 0.506       | 0.341       | 0.146       | 0.059       | 0.021       | 0           | 0           | 0           | 0           | 0           | 0           | 0           |