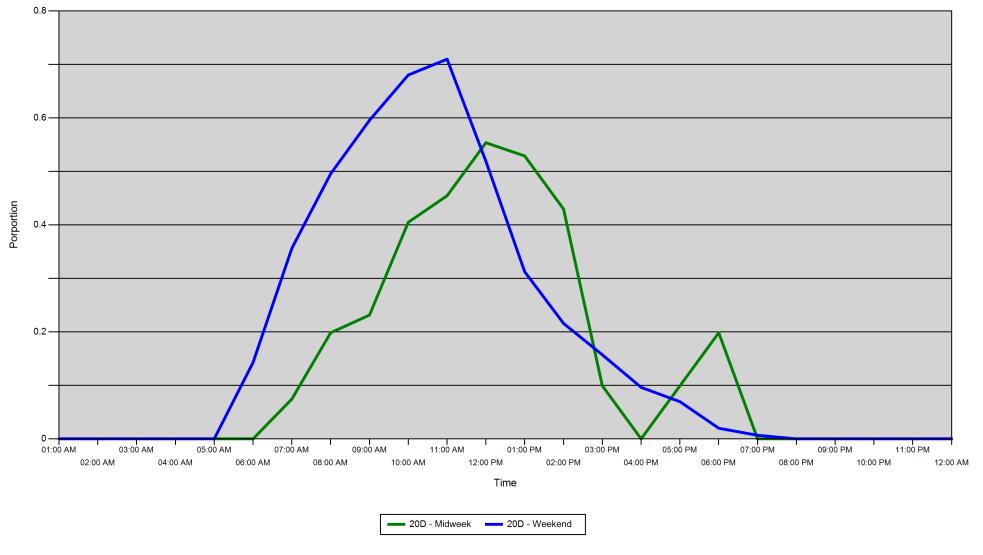

#### Proportion of each day's fishing by hour

| Area |         | 01:00<br>AM | 02:00<br>AM | 03:00<br>AM | 04:00<br>AM | 05:00<br>AM | 06:00<br>AM | 07:00<br>AM | 08:00<br>AM | 09:00<br>AM | 10:00<br>AM | 11:00<br>AM | 12:00<br>PM | 01:00<br>PM | 02:00<br>PM | 03:00<br>PM | 04:00<br>PM | 05:00<br>PM | 06:00<br>PM | 07:00<br>PM | 08:00<br>PM | 09:00<br>PM | 10:00<br>PM | 11:00<br>PM | 12:00<br>AM |
|------|---------|-------------|-------------|-------------|-------------|-------------|-------------|-------------|-------------|-------------|-------------|-------------|-------------|-------------|-------------|-------------|-------------|-------------|-------------|-------------|-------------|-------------|-------------|-------------|-------------|
| 20D  | Midweek | 0           | 0           | 0           | 0           | 0           | 0           | 0.074       | 0.198       | 0.231       | 0.405       | 0.455       | 0.554       | 0.529       | 0.43        | 0.099       | 0           | 0.099       | 0.198       | 0           | 0           | 0           | 0           | 0           | 0           |
|      | Weekend | 0           | 0           | 0           | 0           | 0           | 0.143       | 0.356       | 0.496       | 0.596       | 0.68        | 0.71        | 0.519       | 0.312       | 0.216       | 0.157       | 0.096       | 0.069       | 0.02        | 0.007       | 0           | 0           | 0           | 0           | 0           |