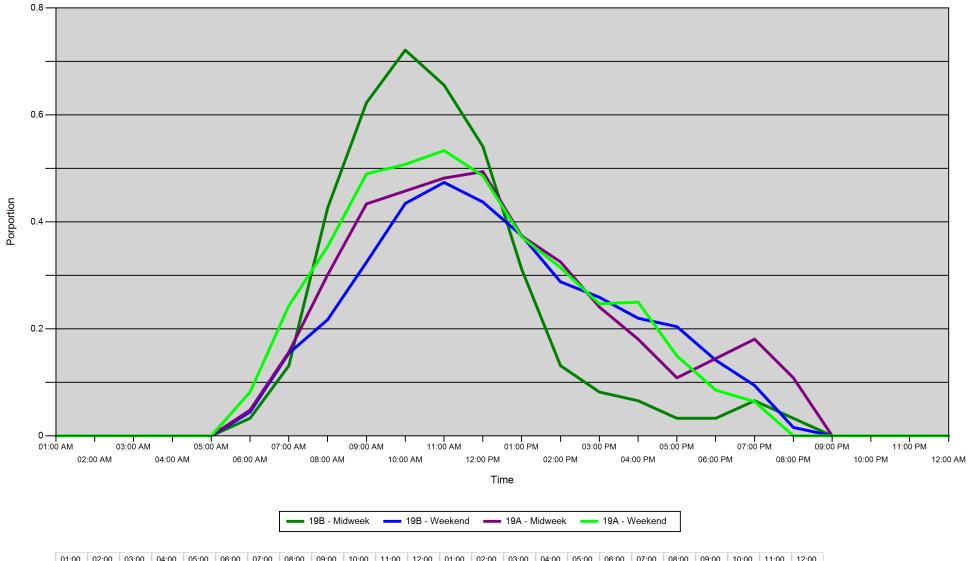

### Proportion of each day's fishing by hour

| Area |         | 01:00<br>AM | 02:00<br>AM | 03:00<br>AM | 04:00<br>AM | 05:00<br>AM | 06:00<br>AM | 07:00<br>AM | 08:00<br>AM | 09:00<br>AM | 10:00<br>AM | 11:00<br>AM | 12:00<br>PM | 01:00<br>PM | 02:00<br>PM | 03:00<br>PM | 04:00<br>PM | 05:00<br>PM | 06:00<br>PM | 07:00<br>PM | 08:00<br>PM | 09:00<br>PM | 10:00<br>PM | 11:00<br>PM | 12:00<br>AM |
|------|---------|-------------|-------------|-------------|-------------|-------------|-------------|-------------|-------------|-------------|-------------|-------------|-------------|-------------|-------------|-------------|-------------|-------------|-------------|-------------|-------------|-------------|-------------|-------------|-------------|
| 19B  | Midweek | 0           | 0           | 0           | 0           | 0           | 0.033       | 0.131       | 0.426       | 0.623       | 0.721       | 0.656       | 0.541       | 0.311       | 0.131       | 0.082       | 0.066       | 0.033       | 0.033       | 0.066       | 0.033       | 0           | 0           | 0           | 0           |
|      | Weekend | 0           | 0           | 0           | 0           | 0           | 0.045       | 0.154       | 0.217       | 0.325       | 0.435       | 0.474       | 0.437       | 0.374       | 0.288       | 0.259       | 0.22        | 0.204       | 0.141       | 0.094       | 0.016       | 0           | 0           | 0           | 0           |
| 19A  | Midweek | 0           | 0           | 0           | 0           | 0           | 0.048       | 0.157       | 0.301       | 0.434       | 0.458       | 0.482       | 0.494       | 0.373       | 0.325       | 0.241       | 0.181       | 0.108       | 0.145       | 0.181       | 0.108       | 0           | 0           | 0           | 0           |
|      | Weekend | 0           | 0           | 0           | 0           | 0           | 0.082       | 0.243       | 0.354       | 0.49        | 0.508       | 0.533       | 0.486       | 0.372       | 0.315       | 0.247       | 0.25        | 0.149       | 0.085       | 0.064       | 0           | 0           | 0           | 0           | 0           |