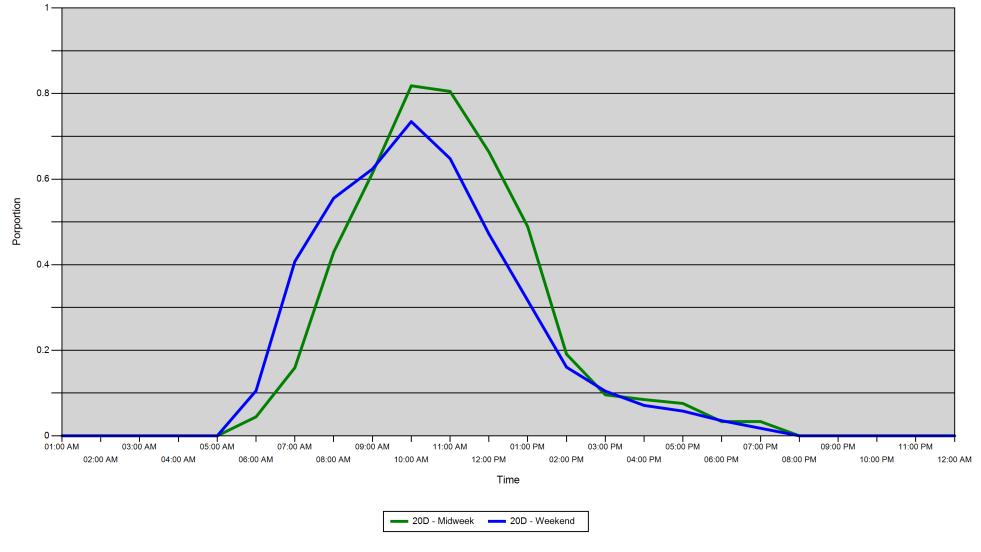

### Proportion of each day's fishing by hour

| Area |         | 01:00<br>AM | 02:00<br>AM | 03:00<br>AM | 04:00<br>AM | 05:00<br>AM | 06:00<br>AM | 07:00<br>AM | 08:00<br>AM | 09:00<br>AM | 10:00<br>AM | 11:00<br>AM | 12:00<br>PM | 01:00<br>PM | 02:00<br>PM | 03:00<br>PM | 04:00<br>PM | 05:00<br>PM | 06:00<br>PM | 07:00<br>PM | 08:00<br>PM | 09:00<br>PM | 10:00<br>PM | 11:00<br>PM | 12:00<br>AM |
|------|---------|-------------|-------------|-------------|-------------|-------------|-------------|-------------|-------------|-------------|-------------|-------------|-------------|-------------|-------------|-------------|-------------|-------------|-------------|-------------|-------------|-------------|-------------|-------------|-------------|
| 20D  | Midweek | 0           | 0           | 0           | 0           | 0           | 0.044       | 0.159       | 0.429       | 0.614       | 0.818       | 0.805       | 0.664       | 0.489       | 0.191       | 0.096       | 0.085       | 0.076       | 0.033       | 0.033       | 0           | 0           | 0           | 0           | 0           |
|      | Weekend | 0           | 0           | 0           | 0           | 0           | 0.105       | 0.408       | 0.555       | 0.624       | 0.734       | 0.648       | 0.472       | 0.316       | 0.16        | 0.104       | 0.071       | 0.058       | 0.035       | 0.018       | 0           | 0           | 0           | 0           | 0           |