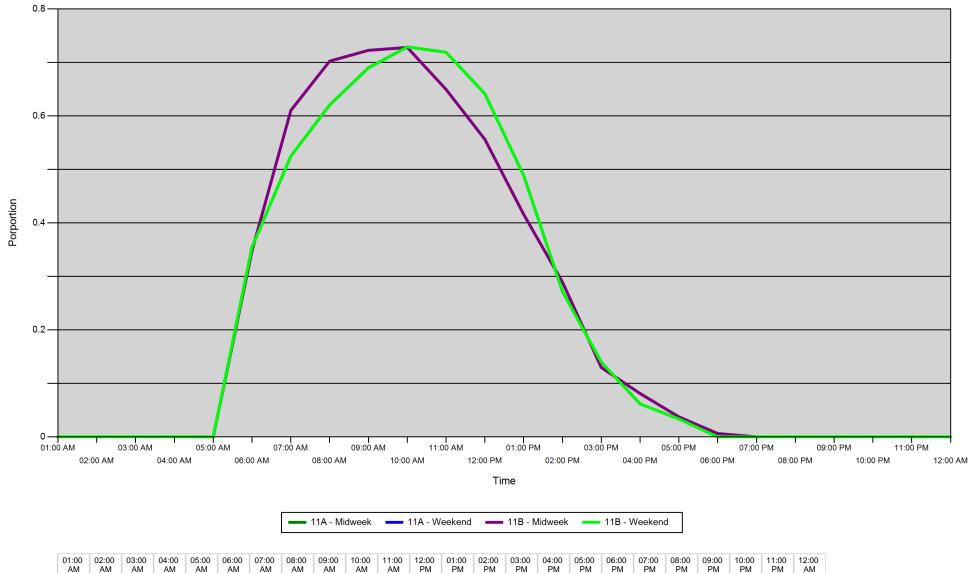

#### Proportion of each day's fishing by hour

| Area |         | 01:00<br>AM | 02:00<br>AM | 03:00<br>AM | 04:00<br>AM | 05:00<br>AM | 06:00<br>AM | 07:00<br>AM | 08:00<br>AM | 09:00<br>AM | 10:00<br>AM | 11:00<br>AM | 12:00<br>PM | 01:00<br>PM | 02:00<br>PM | 03:00<br>PM | 04:00<br>PM | 05:00<br>PM | 06:00<br>PM | 07:00<br>PM | 08:00<br>PM | 09:00<br>PM | 10:00<br>PM | 11:00<br>PM | 12:00<br>AM |
|------|---------|-------------|-------------|-------------|-------------|-------------|-------------|-------------|-------------|-------------|-------------|-------------|-------------|-------------|-------------|-------------|-------------|-------------|-------------|-------------|-------------|-------------|-------------|-------------|-------------|
| 11A  | Midweek | 0           | 0           | 0           | 0           | 0           | 0.348       | 0.61        | 0.703       | 0.723       | 0.728       | 0.65        | 0.556       | 0.416       | 0.289       | 0.13        | 0.081       | 0.037       | 0.006       | 0           | 0           | 0           | 0           | 0           | 0           |
|      | Weekend | 0           | 0           | 0           | 0           | 0           | 0.355       | 0.525       | 0.621       | 0.69        | 0.729       | 0.719       | 0.641       | 0.489       | 0.272       | 0.14        | 0.061       | 0.033       | 0           | 0           | 0           | 0           | 0           | 0           | 0           |
| 11B  | Midweek | 0           | 0           | 0           | 0           | 0           | 0.348       | 0.61        | 0.703       | 0.723       | 0.728       | 0.65        | 0.556       | 0.416       | 0.289       | 0.13        | 0.081       | 0.037       | 0.006       | 0           | 0           | 0           | 0           | 0           | 0           |
|      | Weekend | 0           | 0           | 0           | 0           | 0           | 0.355       | 0.525       | 0.621       | 0.69        | 0.729       | 0.719       | 0.641       | 0.489       | 0.272       | 0.14        | 0.061       | 0.033       | 0           | 0           | 0           | 0           | 0           | 0           | 0           |