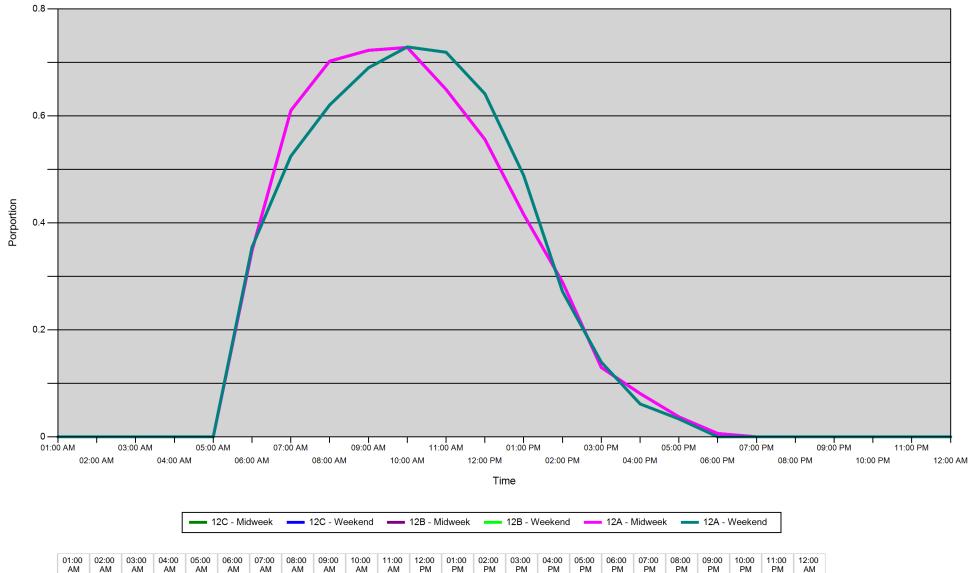

#### Proportion of each day's fishing by hour

| Area |         | 01:00<br>AM | 02:00<br>AM | 03:00<br>AM | 04:00<br>AM | 05:00<br>AM | 06:00<br>AM | 07:00<br>AM | 08:00<br>AM | 09:00<br>AM | 10:00<br>AM | 11:00<br>AM | 12:00<br>PM | 01:00<br>PM | 02:00<br>PM | 03:00<br>PM | 04:00<br>PM | 05:00<br>PM | 06:00<br>PM | 07:00<br>PM | 08:00<br>PM | 09:00<br>PM | 10:00<br>PM | 11:00<br>PM | 12:00<br>AM |
|------|---------|-------------|-------------|-------------|-------------|-------------|-------------|-------------|-------------|-------------|-------------|-------------|-------------|-------------|-------------|-------------|-------------|-------------|-------------|-------------|-------------|-------------|-------------|-------------|-------------|
| 12C  | Midweek | 0           | 0           | 0           | 0           | 0           | 0.348       | 0.61        | 0.703       | 0.723       | 0.728       | 0.65        | 0.556       | 0.416       | 0.289       | 0.13        | 0.081       | 0.037       | 0.006       | 0           | 0           | 0           | 0           | 0           | 0           |
|      | Weekend | 0           | 0           | 0           | 0           | 0           | 0.355       | 0.525       | 0.621       | 0.69        | 0.729       | 0.719       | 0.641       | 0.489       | 0.272       | 0.14        | 0.061       | 0.033       | 0           | 0           | 0           | 0           | 0           | 0           | 0           |
| 12B  | Midweek | 0           | 0           | 0           | 0           | 0           | 0.348       | 0.61        | 0.703       | 0.723       | 0.728       | 0.65        | 0.556       | 0.416       | 0.289       | 0.13        | 0.081       | 0.037       | 0.006       | 0           | 0           | 0           | 0           | 0           | 0           |
|      | Weekend | 0           | 0           | 0           | 0           | 0           | 0.355       | 0.525       | 0.621       | 0.69        | 0.729       | 0.719       | 0.641       | 0.489       | 0.272       | 0.14        | 0.061       | 0.033       | 0           | 0           | 0           | 0           | 0           | 0           | 0           |
| 12A  | Midweek | 0           | 0           | 0           | 0           | 0           | 0.348       | 0.61        | 0.703       | 0.723       | 0.728       | 0.65        | 0.556       | 0.416       | 0.289       | 0.13        | 0.081       | 0.037       | 0.006       | 0           | 0           | 0           | 0           | 0           | 0           |
|      | Weekend | 0           | 0           | 0           | 0           | 0           | 0.355       | 0.525       | 0.621       | 0.69        | 0.729       | 0.719       | 0.641       | 0.489       | 0.272       | 0.14        | 0.061       | 0.033       | 0           | 0           | 0           | 0           | 0           | 0           | 0           |