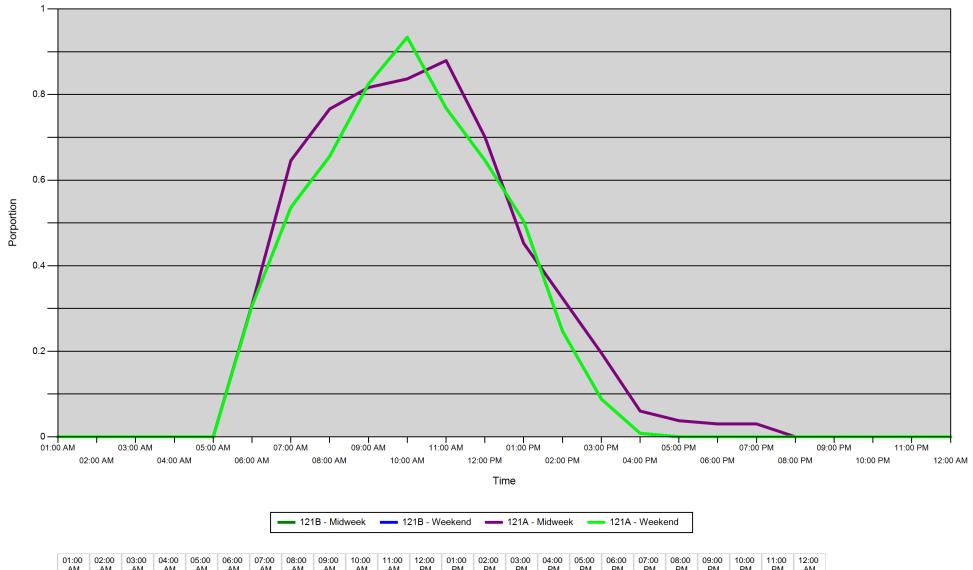

#### Proportion of each day's fishing by hour

| Area |         | 01:00<br>AM | 02:00<br>AM | 03:00<br>AM | 04:00<br>AM | 05:00<br>AM | 06:00<br>AM | 07:00<br>AM | 08:00<br>AM | 09:00<br>AM | 10:00<br>AM | 11:00<br>AM | 12:00<br>PM | 01:00<br>PM | 02:00<br>PM | 03:00<br>PM | 04:00<br>PM | 05:00<br>PM | 06:00<br>PM | 07:00<br>PM | 08:00<br>PM | 09:00<br>PM | 10:00<br>PM | 11:00<br>PM | 12:00<br>AM |
|------|---------|-------------|-------------|-------------|-------------|-------------|-------------|-------------|-------------|-------------|-------------|-------------|-------------|-------------|-------------|-------------|-------------|-------------|-------------|-------------|-------------|-------------|-------------|-------------|-------------|
| 121B | Midweek | 0           | 0           | 0           | 0           | 0           | 0.309       | 0.646       | 0.766       | 0.817       | 0.837       | 0.879       | 0.701       | 0.452       | 0.324       | 0.196       | 0.06        | 0.038       | 0.03        | 0.03        | 0           | 0           | 0           | 0           | 0           |
|      | Weekend | 0           | 0           | 0           | 0           | 0           | 0.307       | 0.536       | 0.656       | 0.825       | 0.934       | 0.768       | 0.646       | 0.504       | 0.247       | 0.088       | 0.008       | 0           | 0           | 0           | 0           | 0           | 0           | 0           | 0           |
| 121A | Midweek | 0           | 0           | 0           | 0           | 0           | 0.309       | 0.646       | 0.766       | 0.817       | 0.837       | 0.879       | 0.701       | 0.452       | 0.324       | 0.196       | 0.06        | 0.038       | 0.03        | 0.03        | 0           | 0           | 0           | 0           | 0           |
|      | Weekend | 0           | 0           | 0           | 0           | 0           | 0.307       | 0.536       | 0.656       | 0.825       | 0.934       | 0.768       | 0.646       | 0.504       | 0.247       | 0.088       | 0.008       | 0           | 0           | 0           | 0           | 0           | 0           | 0           | 0           |