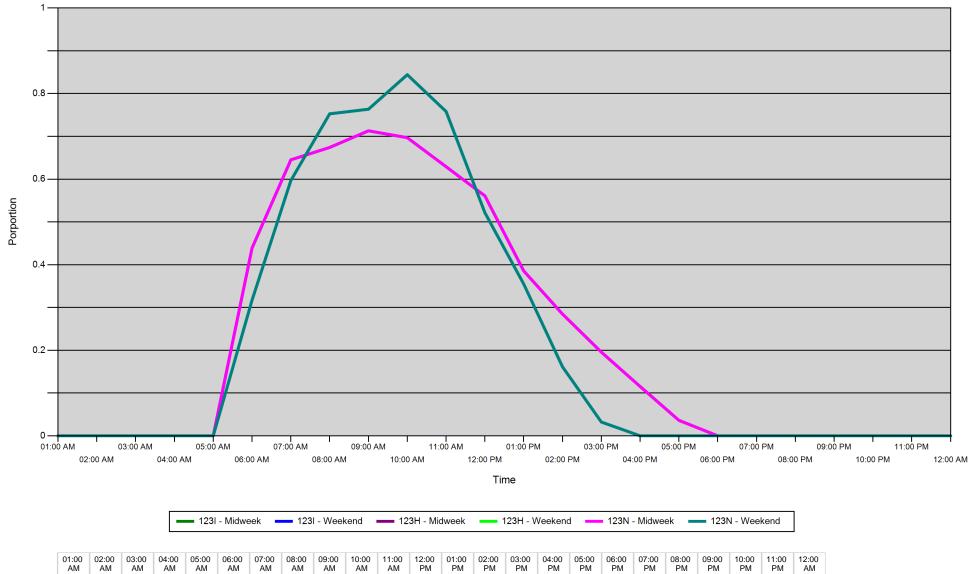

#### Proportion of each day's fishing by hour

| Area |         | 01:00<br>AM | 02:00<br>AM | 03:00<br>AM | 04:00<br>AM | 05:00<br>AM | 06:00<br>AM | 07:00<br>AM | 08:00<br>AM | 09:00<br>AM | 10:00<br>AM | 11:00<br>AM | 12:00<br>PM | 01:00<br>PM | 02:00<br>PM | 03:00<br>PM | 04:00<br>PM | 05:00<br>PM | 06:00<br>PM | 07:00<br>PM | 08:00<br>PM | 09:00<br>PM | 10:00<br>PM | 11:00<br>PM | 12:00<br>AM |
|------|---------|-------------|-------------|-------------|-------------|-------------|-------------|-------------|-------------|-------------|-------------|-------------|-------------|-------------|-------------|-------------|-------------|-------------|-------------|-------------|-------------|-------------|-------------|-------------|-------------|
| 1231 | Midweek | 0           | 0           | 0           | 0           | 0           | 0.439       | 0.645       | 0.674       | 0.713       | 0.697       | 0.629       | 0.561       | 0.386       | 0.285       | 0.196       | 0.115       | 0.036       | 0           | 0           | 0           | 0           | 0           | 0           | 0           |
|      | Weekend | 0           | 0           | 0           | 0           | 0           | 0.317       | 0.597       | 0.753       | 0.763       | 0.844       | 0.758       | 0.522       | 0.355       | 0.161       | 0.032       | 0           | 0           | 0           | 0           | 0           | 0           | 0           | 0           | 0           |
| 123H | Midweek | 0           | 0           | 0           | 0           | 0           | 0.439       | 0.645       | 0.674       | 0.713       | 0.697       | 0.629       | 0.561       | 0.386       | 0.285       | 0.196       | 0.115       | 0.036       | 0           | 0           | 0           | 0           | 0           | 0           | 0           |
|      | Weekend | 0           | 0           | 0           | 0           | 0           | 0.317       | 0.597       | 0.753       | 0.763       | 0.844       | 0.758       | 0.522       | 0.355       | 0.161       | 0.032       | 0           | 0           | 0           | 0           | 0           | 0           | 0           | 0           | 0           |
| 123N | Midweek | 0           | 0           | 0           | 0           | 0           | 0.439       | 0.645       | 0.674       | 0.713       | 0.697       | 0.629       | 0.561       | 0.386       | 0.285       | 0.196       | 0.115       | 0.036       | 0           | 0           | 0           | 0           | 0           | 0           | 0           |
|      | Weekend | 0           | 0           | 0           | 0           | 0           | 0.317       | 0.597       | 0.753       | 0.763       | 0.844       | 0.758       | 0.522       | 0.355       | 0.161       | 0.032       | 0           | 0           | 0           | 0           | 0           | 0           | 0           | 0           | 0           |