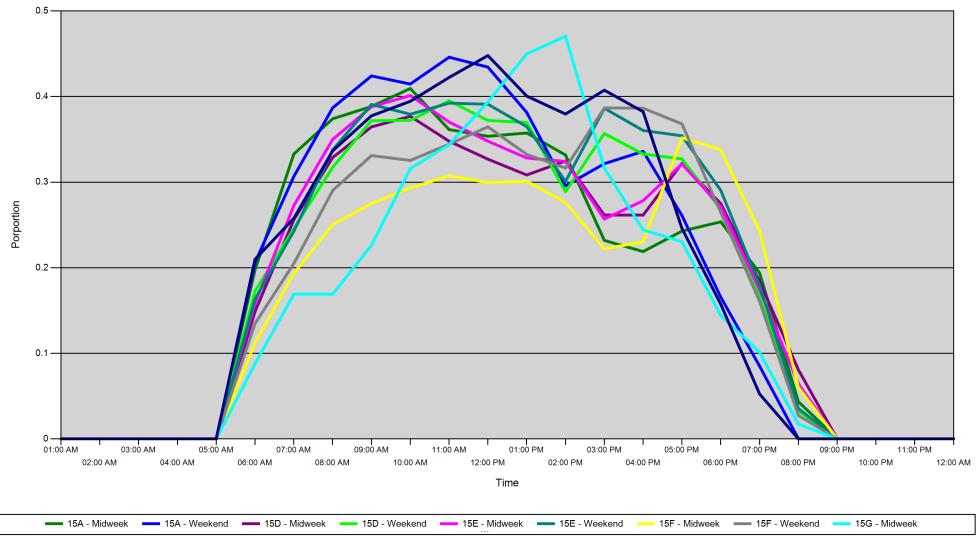

#### Proportion of each day's fishing by hour

| Area |         | 01:00<br>AM | 02:00<br>AM | 03:00<br>AM | 04:00<br>AM | 05:00<br>AM | 06:00<br>AM | 07:00<br>AM | 08:00<br>AM | 09:00<br>AM | 10:00<br>AM | 11:00<br>AM | 12:00<br>PM | 01:00<br>PM | 02:00<br>PM | 03:00<br>PM | 04:00<br>PM | 05:00<br>PM | 06:00<br>PM | 07:00<br>PM | 08:00<br>PM | 09:00<br>PM | 10:00<br>PM | 11:00<br>PM | 12:00<br>AM |
|------|---------|-------------|-------------|-------------|-------------|-------------|-------------|-------------|-------------|-------------|-------------|-------------|-------------|-------------|-------------|-------------|-------------|-------------|-------------|-------------|-------------|-------------|-------------|-------------|-------------|
| 15A  | Midweek | 0           | 0           | 0           | 0           | 0           | 0.198       | 0.333       | 0.374       | 0.388       | 0.409       | 0.361       | 0.354       | 0.357       | 0.332       | 0.232       | 0.219       | 0.243       | 0.254       | 0.194       | 0.043       | 0           | 0           | 0           | 0           |
|      | Weekend | 0           | 0           | 0           | 0           | 0           | 0.206       | 0.307       | 0.387       | 0.424       | 0.415       | 0.446       | 0.434       | 0.381       | 0.296       | 0.322       | 0.336       | 0.261       | 0.166       | 0.085       | 0           | 0           | 0           | 0           | 0           |
| 15D  | Midweek | 0           | 0           | 0           | 0           | 0           | 0.149       | 0.256       | 0.329       | 0.365       | 0.377       | 0.348       | 0.327       | 0.308       | 0.325       | 0.261       | 0.261       | 0.322       | 0.275       | 0.184       | 0.081       | 0           | 0           | 0           | 0           |
|      | Weekend | 0           | 0           | 0           | 0           | 0           | 0.173       | 0.246       | 0.317       | 0.372       | 0.372       | 0.395       | 0.372       | 0.37        | 0.289       | 0.357       | 0.333       | 0.327       | 0.268       | 0.166       | 0.033       | 0           | 0           | 0           | 0           |
| 15E  | Midweek | 0           | 0           | 0           | 0           | 0           | 0.158       | 0.273       | 0.35        | 0.388       | 0.401       | 0.37        | 0.348       | 0.328       | 0.324       | 0.257       | 0.278       | 0.321       | 0.271       | 0.175       | 0.064       | 0           | 0           | 0           | 0           |
|      | Weekend | 0           | 0           | 0           | 0           | 0           | 0.163       | 0.243       | 0.338       | 0.391       | 0.379       | 0.392       | 0.391       | 0.365       | 0.301       | 0.386       | 0.36        | 0.354       | 0.29        | 0.179       | 0.035       | 0           | 0           | 0           | 0           |
| 15F  | Midweek | 0           | 0           | 0           | 0           | 0           | 0.112       | 0.193       | 0.25        | 0.275       | 0.293       | 0.307       | 0.299       | 0.301       | 0.276       | 0.222       | 0.23        | 0.352       | 0.338       | 0.243       | 0.06        | 0           | 0           | 0           | 0           |
|      | Weekend | 0           | 0           | 0           | 0           | 0           | 0.135       | 0.205       | 0.29        | 0.331       | 0.325       | 0.344       | 0.365       | 0.332       | 0.316       | 0.387       | 0.386       | 0.368       | 0.264       | 0.161       | 0.027       | 0           | 0           | 0           | 0           |
| 15G  | Midweek | 0           | 0           | 0           | 0           | 0           | 0.088       | 0.169       | 0.169       | 0.226       | 0.316       | 0.344       | 0.394       | 0.45        | 0.471       | 0.317       | 0.244       | 0.23        | 0.144       | 0.101       | 0.017       | 0           | 0           | 0           | 0           |
|      | Weekend | 0           | 0           | 0           | 0           | 0           | 0.21        | 0.258       | 0.337       | 0.378       | 0.394       | 0.422       | 0.448       | 0.401       | 0.38        | 0.407       | 0.382       | 0.246       | 0.157       | 0.052       | 0           | 0           | 0           | 0           | 0           |