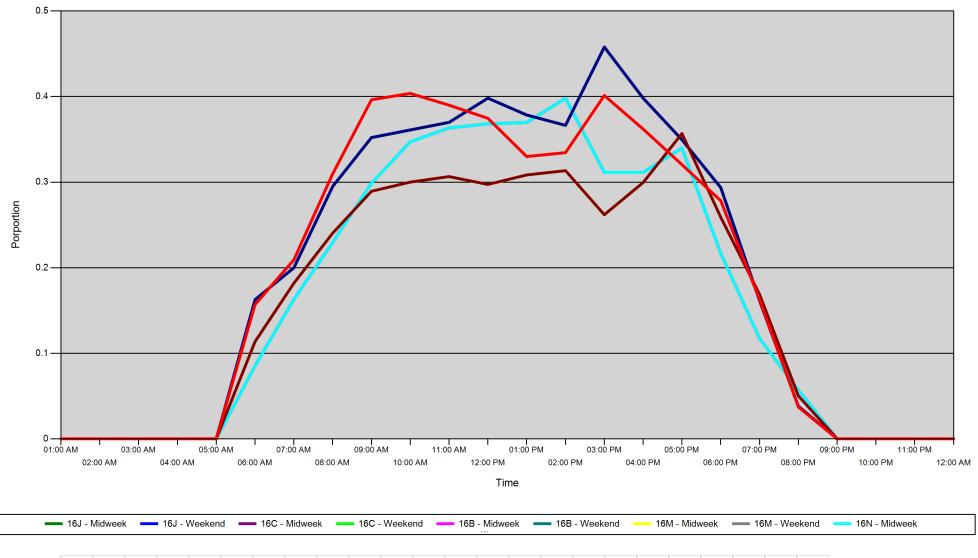

#### Proportion of each day's fishing by hour

| Area |         | 01:00<br>AM | 02:00<br>AM | 03:00<br>AM | 04:00<br>AM | 05:00<br>AM | 06:00<br>AM | 07:00<br>AM | 08:00<br>AM | 09:00<br>AM | 10:00<br>AM | 11:00<br>AM | 12:00<br>PM | 01:00<br>PM | 02:00<br>PM | 03:00<br>PM | 04:00<br>PM | 05:00<br>PM | 06:00<br>PM | 07:00<br>PM | 08:00<br>PM | 09:00<br>PM | 10:00<br>PM | 11:00<br>PM | 12:00<br>AM |
|------|---------|-------------|-------------|-------------|-------------|-------------|-------------|-------------|-------------|-------------|-------------|-------------|-------------|-------------|-------------|-------------|-------------|-------------|-------------|-------------|-------------|-------------|-------------|-------------|-------------|
| 16J  | Midweek | 0           | 0           | 0           | 0           | 0           | 0.085       | 0.163       | 0.229       | 0.299       | 0.347       | 0.363       | 0.368       | 0.37        | 0.398       | 0.311       | 0.311       | 0.34        | 0.217       | 0.117       | 0.057       | 0           | 0           | 0           | 0           |
|      | Weekend | 0           | 0           | 0           | 0           | 0           | 0.163       | 0.2         | 0.295       | 0.352       | 0.361       | 0.37        | 0.398       | 0.378       | 0.366       | 0.458       | 0.398       | 0.35        | 0.294       | 0.161       | 0.038       | 0           | 0           | 0           | 0           |
| 16C  | Midweek | 0           | 0           | 0           | 0           | 0           | 0.085       | 0.163       | 0.229       | 0.299       | 0.347       | 0.363       | 0.368       | 0.37        | 0.398       | 0.311       | 0.311       | 0.34        | 0.217       | 0.117       | 0.057       | 0           | 0           | 0           | 0           |
|      | Weekend | 0           | 0           | 0           | 0           | 0           | 0.163       | 0.2         | 0.295       | 0.352       | 0.361       | 0.37        | 0.398       | 0.378       | 0.366       | 0.458       | 0.398       | 0.35        | 0.294       | 0.161       | 0.038       | 0           | 0           | 0           | 0           |
| 16B  | Midweek | 0           | 0           | 0           | 0           | 0           | 0.085       | 0.163       | 0.229       | 0.299       | 0.347       | 0.363       | 0.368       | 0.37        | 0.398       | 0.311       | 0.311       | 0.34        | 0.217       | 0.117       | 0.057       | 0           | 0           | 0           | 0           |
|      | Weekend | 0           | 0           | 0           | 0           | 0           | 0.163       | 0.2         | 0.295       | 0.352       | 0.361       | 0.37        | 0.398       | 0.378       | 0.366       | 0.458       | 0.398       | 0.35        | 0.294       | 0.161       | 0.038       | 0           | 0           | 0           | 0           |
| 16M  | Midweek | 0           | 0           | 0           | 0           | 0           | 0.114       | 0.182       | 0.24        | 0.289       | 0.3         | 0.307       | 0.297       | 0.308       | 0.313       | 0.262       | 0.3         | 0.357       | 0.259       | 0.169       | 0.05        | 0           | 0           | 0           | 0           |
|      | Weekend | 0           | 0           | 0           | 0           | 0           | 0.157       | 0.209       | 0.31        | 0.396       | 0.404       | 0.39        | 0.375       | 0.33        | 0.334       | 0.401       | 0.362       | 0.32        | 0.278       | 0.163       | 0.037       | 0           | 0           | 0           | 0           |
| 16N  | Midweek | 0           | 0           | 0           | 0           | 0           | 0.085       | 0.163       | 0.229       | 0.299       | 0.347       | 0.363       | 0.368       | 0.37        | 0.398       | 0.311       | 0.311       | 0.34        | 0.217       | 0.117       | 0.057       | 0           | 0           | 0           | 0           |
|      | Weekend | 0           | 0           | 0           | 0           | 0           | 0.163       | 0.2         | 0.295       | 0.352       | 0.361       | 0.37        | 0.398       | 0.378       | 0.366       | 0.458       | 0.398       | 0.35        | 0.294       | 0.161       | 0.038       | 0           | 0           | 0           | 0           |