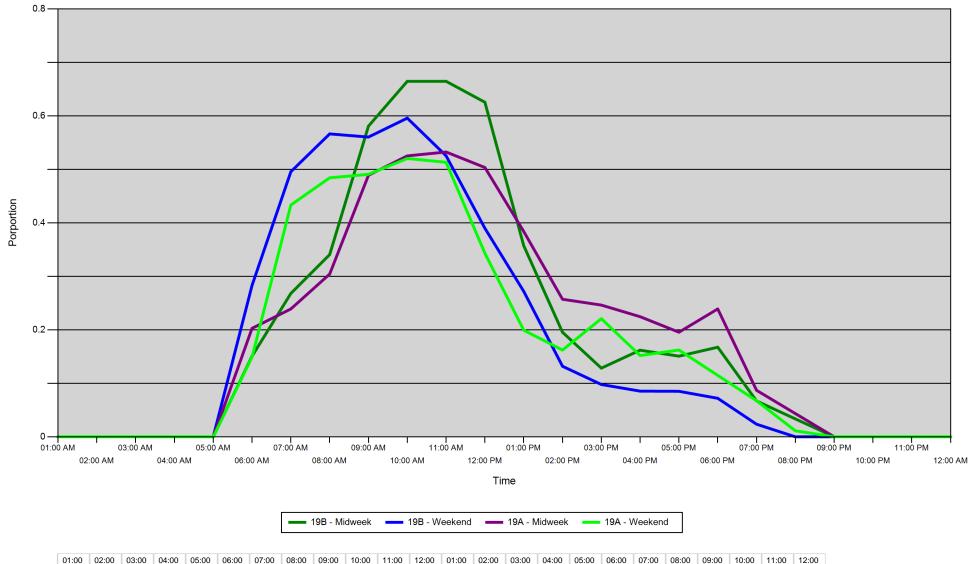

#### Proportion of each day's fishing by hour

| Area |         | 01:00<br>AM | 02:00<br>AM | 03:00<br>AM | 04:00<br>AM | 05:00<br>AM | 06:00<br>AM | 07:00<br>AM | 08:00<br>AM | 09:00<br>AM | 10:00<br>AM | 11:00<br>AM | 12:00<br>PM | 01:00<br>PM | 02:00<br>PM | 03:00<br>PM | 04:00<br>PM | 05:00<br>PM | 06:00<br>PM | 07:00<br>PM | 08:00<br>PM | 09:00<br>PM | 10:00<br>PM | 11:00<br>PM | 12:00<br>AM |
|------|---------|-------------|-------------|-------------|-------------|-------------|-------------|-------------|-------------|-------------|-------------|-------------|-------------|-------------|-------------|-------------|-------------|-------------|-------------|-------------|-------------|-------------|-------------|-------------|-------------|
| 19B  | Midweek | 0           | 0           | 0           | 0           | 0           | 0.151       | 0.268       | 0.341       | 0.581       | 0.665       | 0.665       | 0.626       | 0.358       | 0.196       | 0.128       | 0.162       | 0.151       | 0.168       | 0.067       | 0.034       | 0           | 0           | 0           | 0           |
|      | Weekend | 0           | 0           | 0           | 0           | 0           | 0.283       | 0.496       | 0.566       | 0.561       | 0.596       | 0.526       | 0.39        | 0.272       | 0.132       | 0.098       | 0.085       | 0.085       | 0.072       | 0.024       | 0           | 0           | 0           | 0           | 0           |
| 19A  | Midweek | 0           | 0           | 0           | 0           | 0           | 0.203       | 0.239       | 0.304       | 0.489       | 0.525       | 0.533       | 0.504       | 0.384       | 0.257       | 0.246       | 0.225       | 0.196       | 0.239       | 0.087       | 0.043       | 0           | 0           | 0           | 0           |
|      | Weekend | 0           | 0           | 0           | 0           | 0           | 0.149       | 0.433       | 0.484       | 0.491       | 0.521       | 0.513       | 0.343       | 0.199       | 0.162       | 0.221       | 0.152       | 0.162       | 0.115       | 0.067       | 0.011       | 0           | 0           | 0           | 0           |