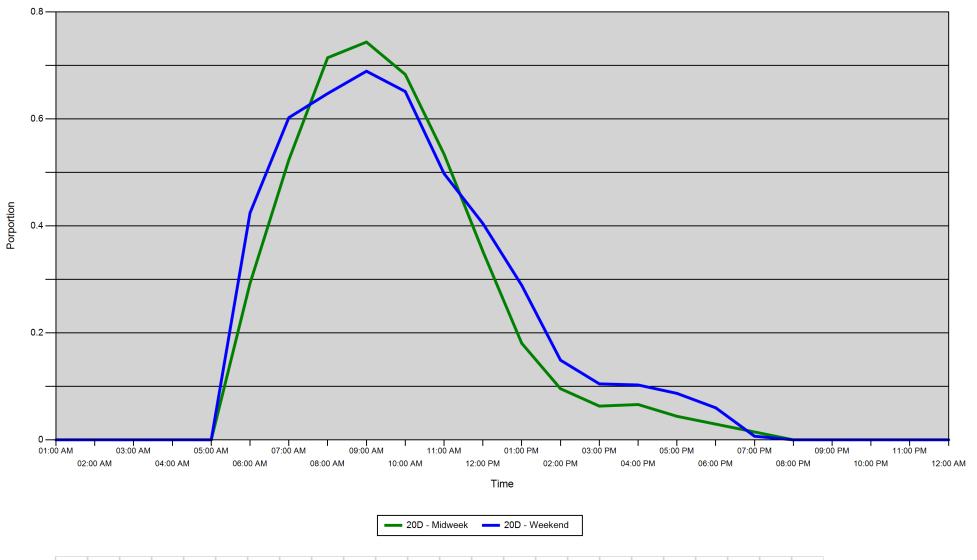

#### Proportion of each day's fishing by hour

| Area |         | 01:00<br>AM | 02:00<br>AM | 03:00<br>AM | 04:00<br>AM | 05:00<br>AM | 06:00<br>AM | 07:00<br>AM | 08:00<br>AM | 09:00<br>AM | 10:00<br>AM | 11:00<br>AM | 12:00<br>PM | 01:00<br>PM | 02:00<br>PM | 03:00<br>PM | 04:00<br>PM | 05:00<br>PM | 06:00<br>PM | 07:00<br>PM | 08:00<br>PM | 09:00<br>PM | 10:00<br>PM | 11:00<br>PM | 12:00<br>AM |
|------|---------|-------------|-------------|-------------|-------------|-------------|-------------|-------------|-------------|-------------|-------------|-------------|-------------|-------------|-------------|-------------|-------------|-------------|-------------|-------------|-------------|-------------|-------------|-------------|-------------|
| 20D  | Midweek | 0           | 0           | 0           | 0           | 0           | 0.293       | 0.524       | 0.715       | 0.744       | 0.683       | 0.534       | 0.352       | 0.181       | 0.096       | 0.063       | 0.066       | 0.044       | 0.029       | 0.015       | 0           | 0           | 0           | 0           | 0           |
|      | Weekend | 0           | 0           | 0           | 0           | 0           | 0.424       | 0.603       | 0.648       | 0.689       | 0.651       | 0.498       | 0.404       | 0.289       | 0.149       | 0.105       | 0.103       | 0.087       | 0.06        | 0.007       | 0           | 0           | 0           | 0           | 0           |