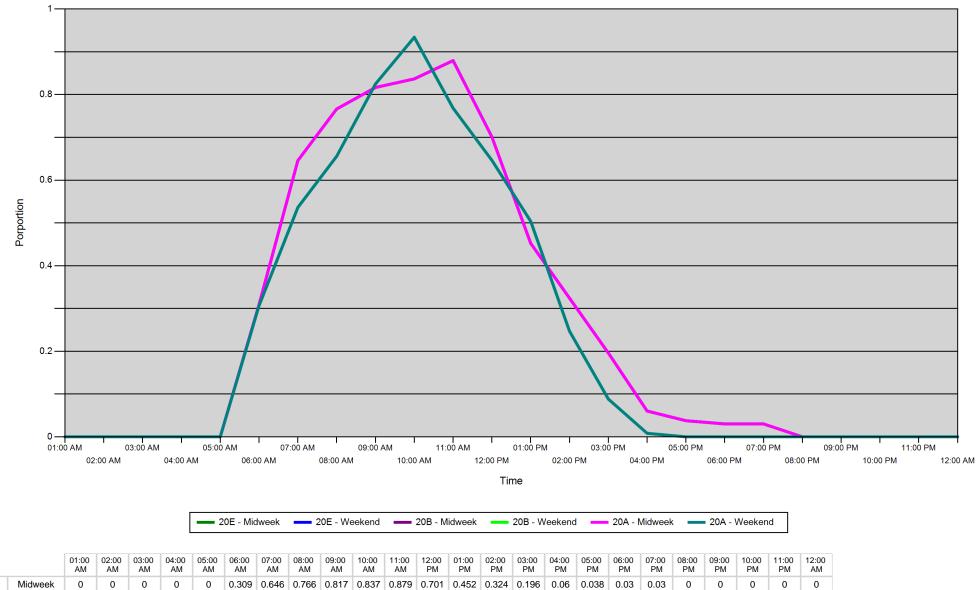

Proportion of each day's fishing by hour

|     |         | AM | AM | AM | AM | AM | AM    | AM    | AM    | AM    | AM    | AM    | PM    | PM    | PM    | PM    | PM    | PM    | PM   | PM   | PM | PM | РМ | РМ | AM |
|-----|---------|----|----|----|----|----|-------|-------|-------|-------|-------|-------|-------|-------|-------|-------|-------|-------|------|------|----|----|----|----|----|
| 20E | Midweek | 0  | 0  | 0  | 0  | 0  | 0.309 | 0.646 | 0.766 | 0.817 | 0.837 | 0.879 | 0.701 | 0.452 | 0.324 | 0.196 | 0.06  | 0.038 | 0.03 | 0.03 | 0  | 0  | 0  | 0  | 0  |
|     | Weekend | 0  | 0  | 0  | 0  | 0  | 0.307 | 0.536 | 0.656 | 0.825 | 0.934 | 0.768 | 0.646 | 0.504 | 0.247 | 0.088 | 0.008 | 0     | 0    | 0    | 0  | 0  | 0  | 0  | 0  |
| 20B | Midweek | 0  | 0  | 0  | 0  | 0  | 0.309 | 0.646 | 0.766 | 0.817 | 0.837 | 0.879 | 0.701 | 0.452 | 0.324 | 0.196 | 0.06  | 0.038 | 0.03 | 0.03 | 0  | 0  | 0  | 0  | 0  |
|     | Weekend | 0  | 0  | 0  | 0  | 0  | 0.307 | 0.536 | 0.656 | 0.825 | 0.934 | 0.768 | 0.646 | 0.504 | 0.247 | 0.088 | 0.008 | 0     | 0    | 0    | 0  | 0  | 0  | 0  | 0  |
| 20A | Midweek | 0  | 0  | 0  | 0  | 0  | 0.309 | 0.646 | 0.766 | 0.817 | 0.837 | 0.879 | 0.701 | 0.452 | 0.324 | 0.196 | 0.06  | 0.038 | 0.03 | 0.03 | 0  | 0  | 0  | 0  | 0  |
|     | Weekend | 0  | 0  | 0  | 0  | 0  | 0.307 | 0.536 | 0.656 | 0.825 | 0.934 | 0.768 | 0.646 | 0.504 | 0.247 | 0.088 | 0.008 | 0     | 0    | 0    | 0  | 0  | 0  | 0  | 0  |