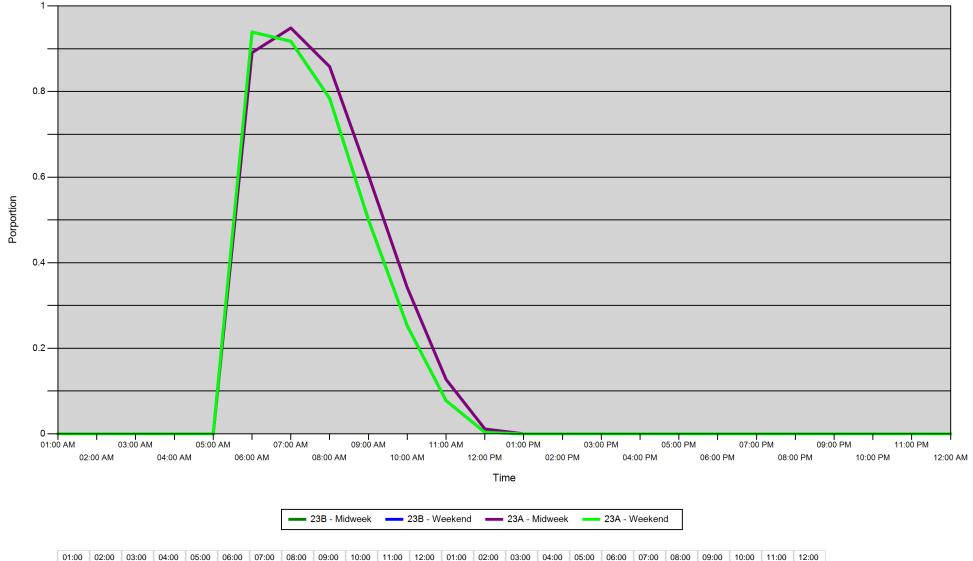

### Proportion of each day's fishing by hour

| Area |         | 01:00<br>AM | 02:00<br>AM | 03:00<br>AM | 04:00<br>AM | 05:00<br>AM | 06:00<br>AM | 07:00<br>AM | 08:00<br>AM | 09:00<br>AM | 10:00<br>AM | 11:00<br>AM | 12:00<br>PM | 01:00<br>PM | 02:00<br>PM | 03:00<br>PM | 04:00<br>PM | 05:00<br>PM | 06:00<br>PM | 07:00<br>PM | 08:00<br>PM | 09:00<br>PM | 10:00<br>PM | 11:00<br>PM | 12:00<br>AM |
|------|---------|-------------|-------------|-------------|-------------|-------------|-------------|-------------|-------------|-------------|-------------|-------------|-------------|-------------|-------------|-------------|-------------|-------------|-------------|-------------|-------------|-------------|-------------|-------------|-------------|
| 23B  | Midweek | 0           | 0           | 0           | 0           | 0           | 0.891       | 0.949       | 0.858       | 0.604       | 0.342       | 0.127       | 0.011       | 0           | 0           | 0           | 0           | 0           | 0           | 0           | 0           | 0           | 0           | 0           | 0           |
|      | Weekend | 0           | 0           | 0           | 0           | 0           | 0.939       | 0.918       | 0.784       | 0.5         | 0.252       | 0.078       | 0.004       | 0           | 0           | 0           | 0           | 0           | 0           | 0           | 0           | 0           | 0           | 0           | 0           |
| 23A  | Midweek | 0           | 0           | 0           | 0           | 0           | 0.891       | 0.949       | 0.858       | 0.604       | 0.342       | 0.127       | 0.011       | 0           | 0           | 0           | 0           | 0           | 0           | 0           | 0           | 0           | 0           | 0           | 0           |
|      | Weekend | 0           | 0           | 0           | 0           | 0           | 0.939       | 0.918       | 0.784       | 0.5         | 0.252       | 0.078       | 0.004       | 0           | 0           | 0           | 0           | 0           | 0           | 0           | 0           | 0           | 0           | 0           | 0           |