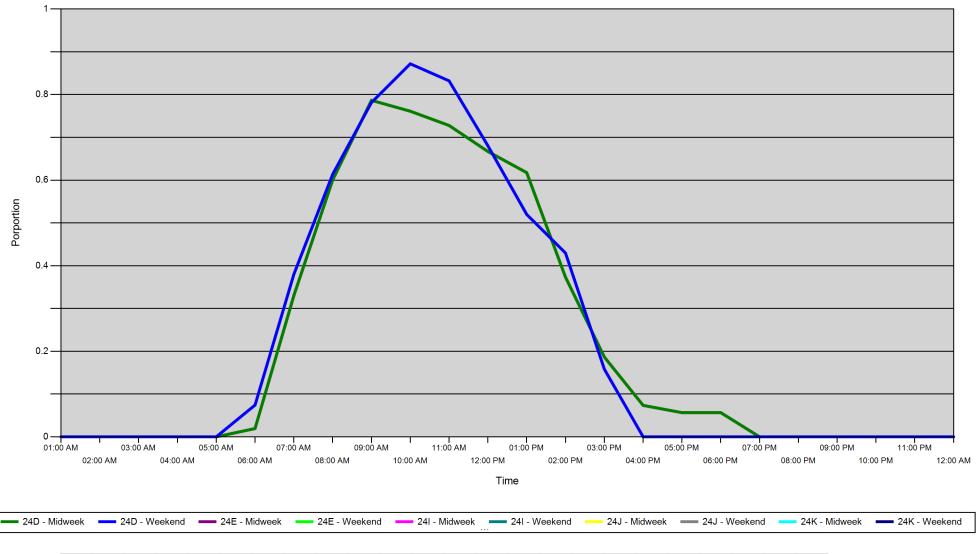

Mark<br>Rate | iRec<br>Submission<br>Rate | Sport Head recoveries |
|------|---------|-------|---------|--------------------------|--------------------|-----------------------------|-------------------------|-------------------|----------------------------|-----------------------|
| 2015 | Area 24 | 6     | Chinook | 42                       | 18 %               | 17 %                        | 0                       | 0 %               | 1 %                        | 7                     |

# **Guided Proprtions Review**

| Data Source | Year | Month | Area    | Interviews | Guided Proportion |
|-------------|------|-------|---------|------------|-------------------|
| Creel       | 2015 | 06    | Area 24 | 86         | 78 %              |

#### Proportion of each day's fishing by hour



| Area |         | 01:00<br>AM | 02:00<br>AM | 03:00<br>AM | 04:00<br>AM | 05:00<br>AM | 06:00<br>AM | 07:00<br>AM | 08:00<br>AM | 09:00<br>AM | 10:00<br>AM | 11:00<br>AM | 12:00<br>PM | 01:00<br>PM | 02:00<br>PM | 03:00<br>PM | 04:00<br>PM | 05:00<br>PM | 06:00<br>PM | 07:00<br>PM | 08:00<br>PM | 09:00<br>PM | 10:00<br>PM | 11:00<br>PM | 12:00<br>AM |
|------|---------|-------------|-------------|-------------|-------------|-------------|-------------|-------------|-------------|-------------|-------------|-------------|-------------|-------------|-------------|-------------|-------------|-------------|-------------|-------------|-------------|-------------|-------------|-------------|-------------|
| 24D  | Midweek | 0           | 0           | 0           | 0           | 0           |