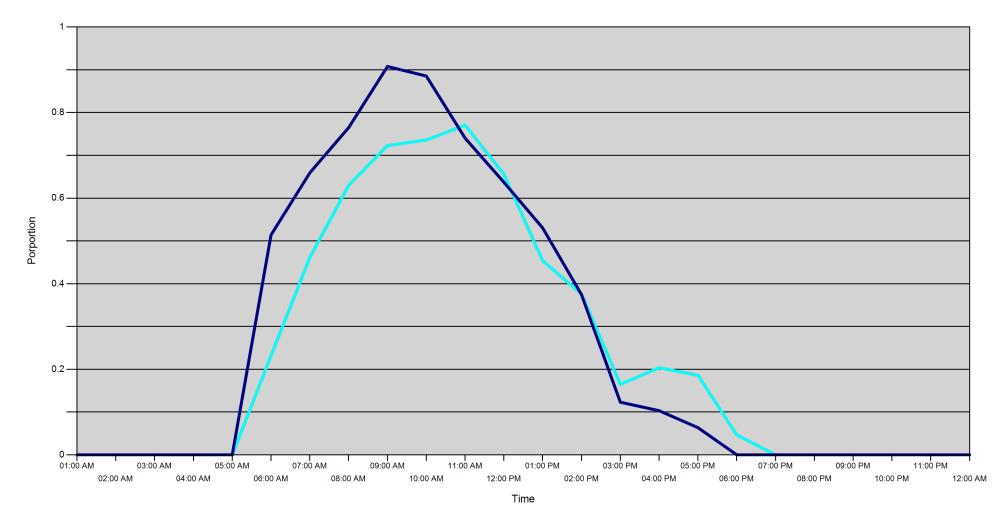

|--|

| Area |         | 01:00<br>AM | 02:00<br>AM | 03:00<br>AM | 04:00<br>AM | 05:00<br>AM | 06:00<br>AM | 07:00<br>AM | 08:00<br>AM | 09:00<br>AM | 10:00<br>AM | 11:00<br>AM | 12:00<br>PM | 01:00<br>PM | 02:00<br>PM | 03:00<br>PM | 04:00<br>PM | 05:00<br>PM | 06:00<br>PM | 07:00<br>PM | 08:00<br>PM | 09:00<br>PM | 10:00<br>PM | 11:00<br>PM | 12:00<br>AM |
|------|---------|-------------|-------------|-------------|-------------|-------------|-------------|-------------|-------------|-------------|-------------|-------------|-------------|-------------|-------------|-------------|-------------|-------------|-------------|-------------|-------------|-------------|-------------|-------------|-------------|
| 27G  | Midweek | 0           | 0           | 0           | 0           | 0           | 0.232       | 0.461       | 0.63        | 0.723       | 0.736       | 0.771       | 0.656       | 0.453       | 0.376       | 0.165       | 0.203       | 0.186       | 0.047       | 0           | 0           | 0           | 0           | 0           | 0           |
|      | Weekend | 0           | 0           | 0           | 0           | 0           | 0.514       | 0.659       | 0.765       | 0.908       | 0.885       | 0.74        | 0.637       | 0.53        | 0.374       | 0.123       | 0.103       | 0.063       | 0           | 0           | 0           | 0           | 0           | 0           | 0           |
| 27H  | Midweek | 0           | 0           | 0           | 0           | 0           | 0.232       | 0.461       | 0.63        | 0.723       | 0.736       | 0.771       | 0.656       | 0.453       | 0.376       | 0.165       | 0.203       | 0.186       | 0.047       | 0           | 0           | 0           | 0           | 0           | 0           |
|      | Weekend | 0           | 0           | 0           | 0           | 0           | 0.514       | 0.659       | 0.765       | 0.908       | 0.885       | 0.74        | 0.637       | 0.53        | 0.374       | 0.123       | 0.103       | 0.063       | 0           | 0           | 0           | 0           | 0           | 0           | 0           |
| 27D  | Midweek | 0           | 0           | 0           | 0           | 0           | 0.232       | 0.461       | 0.63        | 0.723       | 0.736       | 0.771       | 0.656       | 0.453       | 0.376       | 0.165       | 0.203       | 0.186       | 0.047       | 0           | 0           | 0           | 0           | 0           | 0           |
|      | Weekend | 0           | 0           | 0           | 0           | 0           | 0.514       | 0.659       | 0.765       | 0.908       | 0.885       | 0.74        | 0.637       | 0.53        | 0.374       | 0.123       | 0.103       | 0.063       | 0           | 0           | 0           | 0           | 0           | 0           | 0           |
| 27B  | Midweek | 0           | 0           | 0           | 0           | 0           | 0.232       | 0.461       | 0.63        | 0.723       | 0.736       | 0.771       | 0.656       | 0.453       | 0.376       | 0.165       | 0.203       | 0.186       | 0.047       | 0           | 0           | 0           | 0           | 0           | 0           |
|      | Weekend | 0           | 0           | 0           | 0           | 0           | 0.514       | 0.659       | 0.765       | 0.908       | 0.885       | 0.74        | 0.637       | 0.53        | 0.374       | 0.123       | 0.103       | 0.063       | 0           | 0           | 0           | 0           | 0           | 0           | 0           |
| 27L  | Midweek | 0           | 0           | 0           | 0           | 0           | 0.232       | 0.461       | 0.63        | 0.723       | 0.736       | 0.771       | 0.656       | 0.453       | 0.376       | 0.165       | 0.203       | 0.186       | 0.047       | 0           | 0           | 0           | 0           | 0           | 0           |
|      | Weekend | 0           | 0           | 0           | 0           | 0           | 0.514       | 0.659       | 0.765       | 0.908       | 0.885       | 0.74        | 0.637       | 0.53        | 0.374       | 0.123       | 0.103       | 0.063       | 0           | 0           | 0           | 0           | 0           | 0           | 0           |