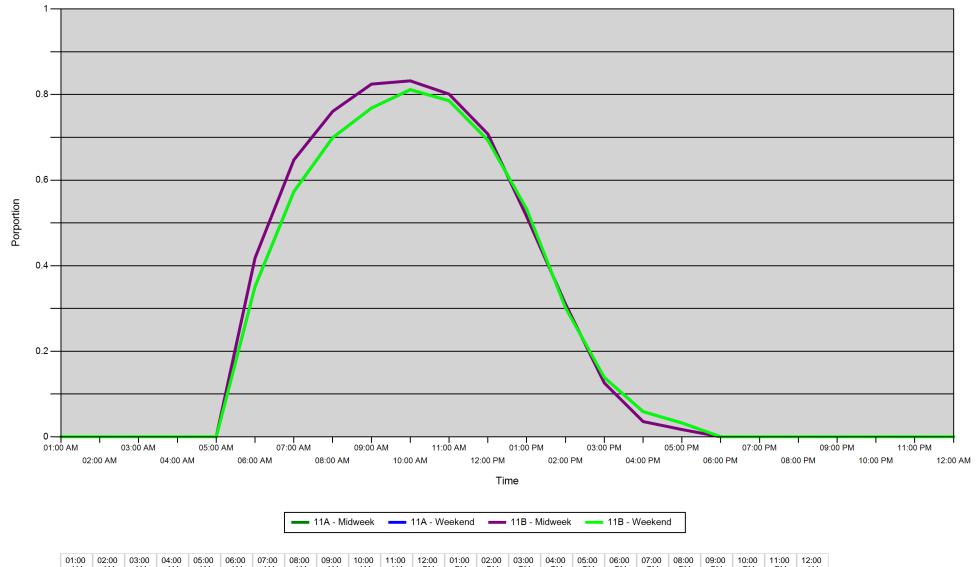

#### Proportion of each day's fishing by hour

| Area |         | 01:00<br>AM | 02:00<br>AM | 03:00<br>AM | 04:00<br>AM | 05:00<br>AM | 06:00<br>AM | 07:00<br>AM | 08:00<br>AM | 09:00<br>AM | 10:00<br>AM | 11:00<br>AM | 12:00<br>PM | 01:00<br>PM | 02:00<br>PM | 03:00<br>PM | 04:00<br>PM | 05:00<br>PM | 06:00<br>PM | 07:00<br>PM | 08:00<br>PM | 09:00<br>PM | 10:00<br>PM | 11:00<br>PM | 12:00<br>AM |
|------|---------|-------------|-------------|-------------|-------------|-------------|-------------|-------------|-------------|-------------|-------------|-------------|-------------|-------------|-------------|-------------|-------------|-------------|-------------|-------------|-------------|-------------|-------------|-------------|-------------|
| 11A  | Midweek | 0           | 0           | 0           | 0           | 0           | 0.418       | 0.647       | 0.761       | 0.825       | 0.832       | 0.801       | 0.708       | 0.515       | 0.31        | 0.126       | 0.036       | 0.017       | 0           | 0           | 0           | 0           | 0           | 0           | 0           |
|      | Weekend | 0           | 0           | 0           | 0           | 0           | 0.351       | 0.573       | 0.699       | 0.769       | 0.811       | 0.786       | 0.693       | 0.532       | 0.302       | 0.139       | 0.059       | 0.032       | 0           | 0           | 0           | 0           | 0           | 0           | 0           |
| 11B  | Midweek | 0           | 0           | 0           | 0           | 0           | 0.418       | 0.647       | 0.761       | 0.825       | 0.832       | 0.801       | 0.708       | 0.515       | 0.31        | 0.126       | 0.036       | 0.017       | 0           | 0           | 0           | 0           | 0           | 0           | 0           |
|      | Weekend | 0           | 0           | 0           | 0           | 0           | 0.351       | 0.573       | 0.699       | 0.769       | 0.811       | 0.786       | 0.693       | 0.532       | 0.302       | 0.139       | 0.059       | 0.032       | 0           | 0           | 0           | 0           | 0           | 0           | 0           |