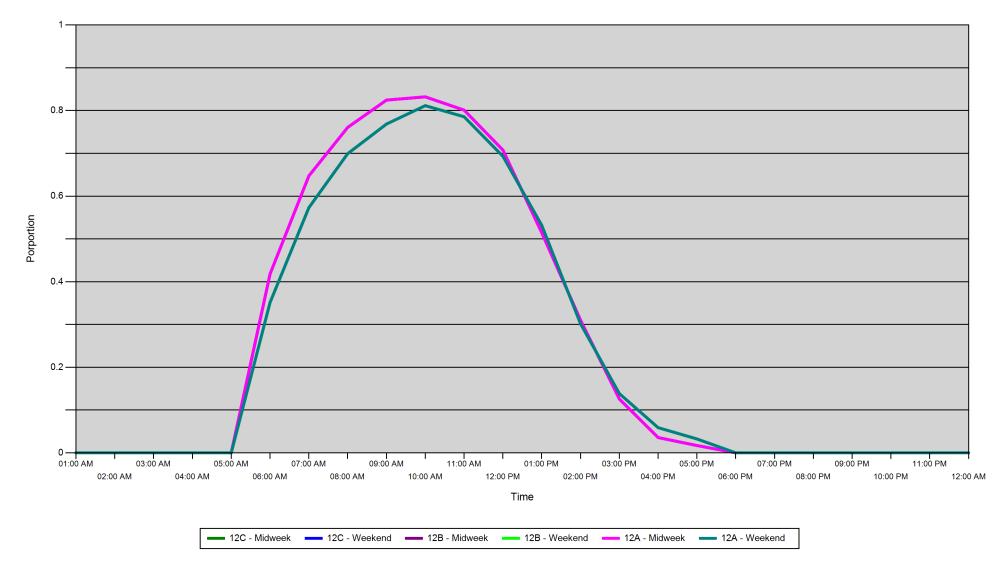

Proportion of each day's fishing by hour

| Area |         | 01:00<br>AM | 02:00<br>AM | 03:00<br>AM | 04:00<br>AM | 05:00<br>AM | 06:00<br>AM | 07:00<br>AM | 08:00<br>AM | 09:00<br>AM | 10:00<br>AM | 11:00<br>AM | 12:00<br>PM | 01:00<br>PM | 02:00<br>PM | 03:00<br>PM | 04:00<br>PM | 05:00<br>PM | 06:00<br>PM | 07:00<br>PM | 08:00<br>PM | 09:00<br>PM | 10:00<br>PM | 11:00<br>PM | 12:00<br>AM |
|------|---------|-------------|-------------|-------------|-------------|-------------|-------------|-------------|-------------|-------------|-------------|-------------|-------------|-------------|-------------|-------------|-------------|-------------|-------------|-------------|-------------|-------------|-------------|-------------|-------------|
| 12C  | Midweek | 0           | 0           | 0           | 0           | 0           | 0.418       | 0.647       | 0.761       | 0.825       | 0.832       | 0.801       | 0.708       | 0.515       | 0.31        | 0.126       | 0.036       | 0.017       | 0           | 0           | 0           | 0           | 0           | 0           | 0           |
|      | Weekend | 0           | 0           | 0           | 0           | 0           | 0.351       | 0.573       | 0.699       | 0.769       | 0.811       | 0.786       | 0.693       | 0.532       | 0.302       | 0.139       | 0.059       | 0.032       | 0           | 0           | 0           | 0           | 0           | 0           | 0           |
| 12B  | Midweek | 0           | 0           | 0           | 0           | 0           | 0.418       | 0.647       | 0.761       | 0.825       | 0.832       | 0.801       | 0.708       | 0.515       | 0.31        | 0.126       | 0.036       | 0.017       | 0           | 0           | 0           | 0           | 0           | 0           | 0           |
|      | Weekend | 0           | 0           | 0           | 0           | 0           | 0.351       | 0.573       | 0.699       | 0.769       | 0.811       | 0.786       | 0.693       | 0.532       | 0.302       | 0.139       | 0.059       | 0.032       | 0           | 0           | 0           | 0           | 0           | 0           | 0           |
| 12A  | Midweek | 0           | 0           | 0           | 0           | 0           | 0.418       | 0.647       | 0.761       | 0.825       | 0.832       | 0.801       | 0.708       | 0.515       | 0.31        | 0.126       | 0.036       | 0.017       | 0           | 0           | 0           | 0           | 0           | 0           | 0           |
|      | Weekend | 0           | 0           | 0           | 0           | 0           | 0.351       | 0.573       | 0.699       | 0.769       | 0.811       | 0.786       | 0.693       | 0.532       | 0.302       | 0.139       | 0.059       | 0.032       | 0           | 0           | 0           | 0           | 0           | 0           | 0           |