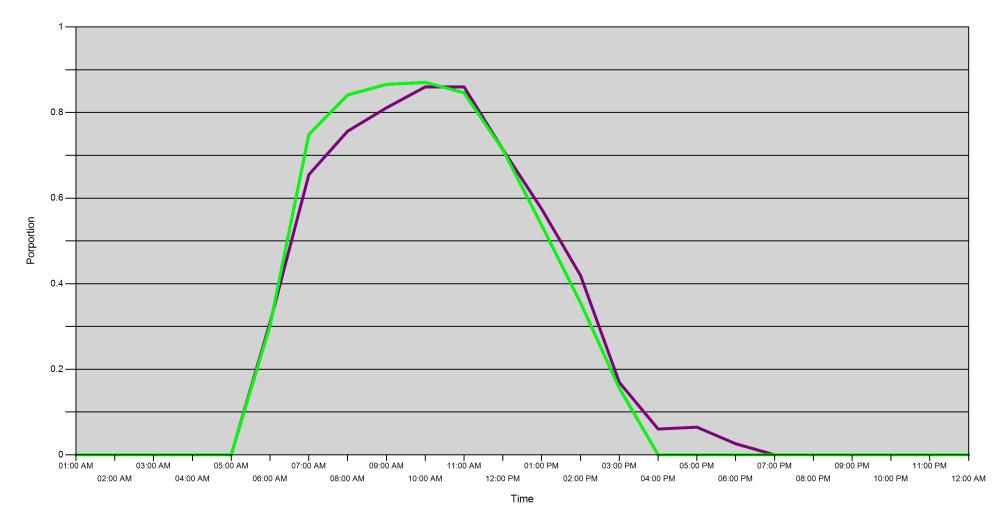

— 121B - Midweek — 121B - Weekend — 121A - Midweek — 121A - Weekend

| Area |         | 01:00<br>AM | 02:00<br>AM | 03:00<br>AM | 04:00<br>AM | 05:00<br>AM | 06:00<br>AM | 07:00<br>AM | 08:00<br>AM | 09:00<br>AM | 10:00<br>AM | 11:00<br>AM | 12:00<br>PM | 01:00<br>PM | 02:00<br>PM | 03:00<br>PM | 04:00<br>PM | 05:00<br>PM | 06:00<br>PM | 07:00<br>PM | 08:00<br>PM | 09:00<br>PM | 10:00<br>PM | 11:00<br>PM | 12:00<br>AM |
|------|---------|-------------|-------------|-------------|-------------|-------------|-------------|-------------|-------------|-------------|-------------|-------------|-------------|-------------|-------------|-------------|-------------|-------------|-------------|-------------|-------------|-------------|-------------|-------------|-------------|
| 121B | Midweek | 0           | 0           | 0           | 0           | 0           | 0.309       | 0.655       | 0.757       | 0.811       | 0.86        | 0.86        | 0.713       | 0.574       | 0.419       | 0.169       | 0.06        | 0.065       | 0.026       | 0           | 0           | 0           | 0           | 0           | 0           |
|      | Weekend | 0           | 0           | 0           | 0           | 0           | 0.302       | 0.749       | 0.841       | 0.866       | 0.871       | 0.846       | 0.713       | 0.536       | 0.356       | 0.156       | 0           | 0           | 0           | 0           | 0           | 0           | 0           | 0           | 0           |
| 121A | Midweek | 0           | 0           | 0           | 0           | 0           | 0.309       | 0.655       | 0.757       | 0.811       | 0.86        | 0.86        | 0.713       | 0.574       | 0.419       | 0.169       | 0.06        | 0.065       | 0.026       | 0           | 0           | 0           | 0           | 0           | 0           |
|      | Weekend | 0           | 0           | 0           | 0           | 0           | 0.302       | 0.749       | 0.841       | 0.866       | 0.871       | 0.846       | 0.713       | 0.536       | 0.356       | 0.156       | 0           | 0           | 0           | 0           | 0           | 0           | 0           | 0           | 0           |