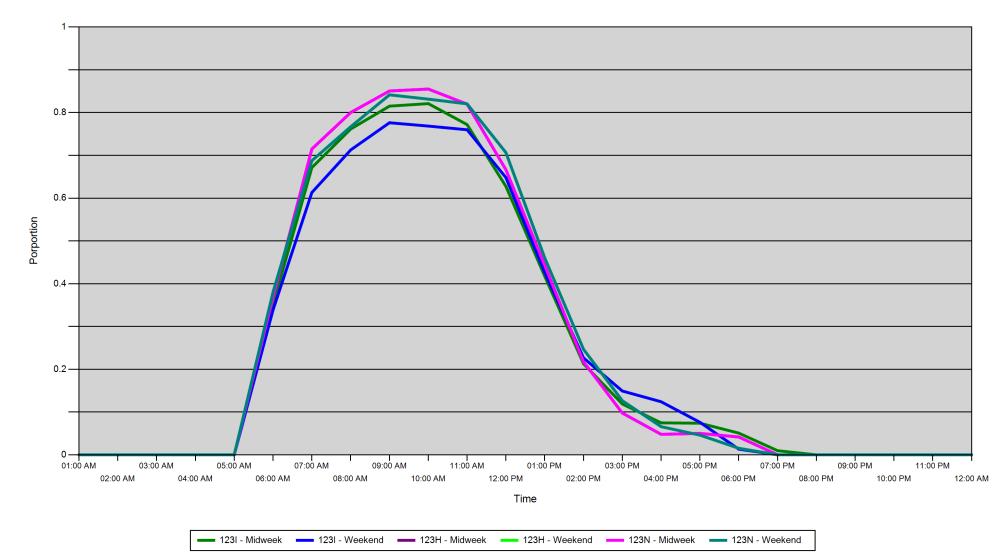

| Area |         | 01:00<br>AM | 02:00<br>AM | 03:00<br>AM | 04:00<br>AM | 05:00<br>AM | 06:00<br>AM | 07:00<br>AM | 08:00<br>AM | 09:00<br>AM | 10:00<br>AM | 11:00<br>AM | 12:00<br>PM | 01:00<br>PM | 02:00<br>PM | 03:00<br>PM | 04:00<br>PM | 05:00<br>PM | 06:00<br>PM | 07:00<br>PM | 08:00<br>PM | 09:00<br>PM | 10:00<br>PM | 11:00<br>PM | 12:00<br>AM |
|------|---------|-------------|-------------|-------------|-------------|-------------|-------------|-------------|-------------|-------------|-------------|-------------|-------------|-------------|-------------|-------------|-------------|-------------|-------------|-------------|-------------|-------------|-------------|-------------|-------------|
| 1231 | Midweek | 0           | 0           | 0           | 0           | 0           | 0.351       | 0.671       | 0.762       | 0.815       | 0.821       | 0.772       | 0.628       | 0.418       | 0.213       | 0.119       | 0.075       | 0.074       | 0.051       | 0.01        | 0           | 0           | 0           | 0           | 0           |
|      | Weekend | 0           | 0           | 0           | 0           | 0           | 0.339       | 0.613       | 0.713       | 0.776       | 0.768       | 0.76        | 0.648       | 0.427       | 0.227       | 0.149       | 0.124       | 0.076       | 0.013       | 0           | 0           | 0           | 0           | 0           | 0           |
| 123H | Midweek | 0           | 0           | 0           | 0           | 0           | 0.369       | 0.715       | 0.8         | 0.85        | 0.855       | 0.82        | 0.667       | 0.443       | 0.217       | 0.098       | 0.048       | 0.05        | 0.042       | 0           | 0           | 0           | 0           | 0           | 0           |
|      | Weekend | 0           | 0           | 0           | 0           | 0           | 0.38        | 0.688       | 0.767       | 0.841       | 0.831       | 0.82        | 0.707       | 0.461       | 0.247       | 0.127       | 0.066       | 0.046       | 0.015       | 0           | 0           | 0           | 0           | 0           | 0           |
| 123N | Midweek | 0           | 0           | 0           | 0           | 0           | 0.369       | 0.715       | 0.8         | 0.85        | 0.855       | 0.82        | 0.667       | 0.443       | 0.217       | 0.098       | 0.048       | 0.05        | 0.042       | 0           | 0           | 0           | 0           | 0           | 0           |
|      | Weekend | 0           | 0           | 0           | 0           | 0           | 0.38        | 0.688       | 0.767       | 0.841       | 0.831       | 0.82        | 0.707       | 0.461       | 0.247       | 0.127       | 0.066       | 0.046       | 0.015       | 0           | 0           | 0           | 0           | 0           | 0           |