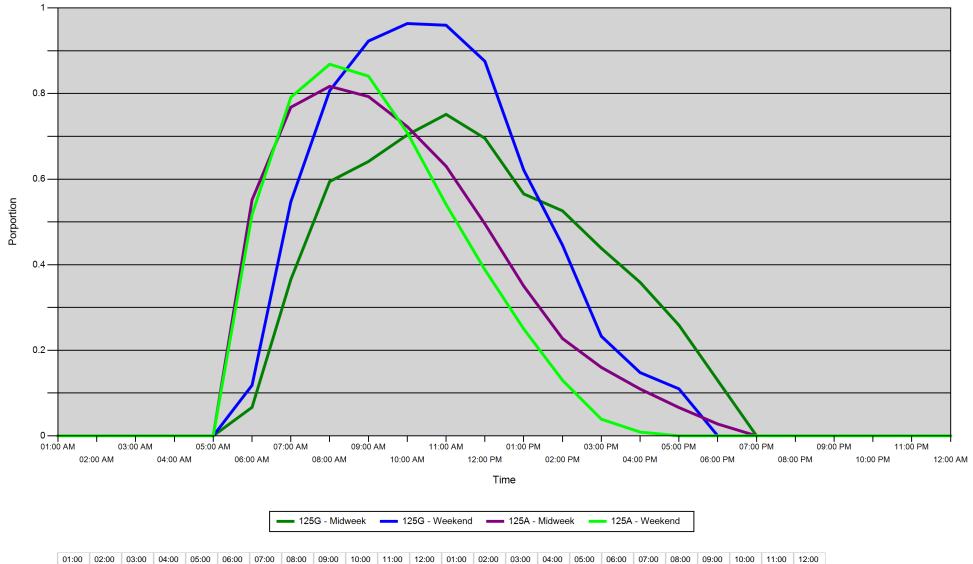

### Proportion of each day's fishing by hour

| Area |         | 01:00<br>AM | 02:00<br>AM | 03:00<br>AM | 04:00<br>AM | 05:00<br>AM | 06:00<br>AM | 07:00<br>AM | 08:00<br>AM | 09:00<br>AM | 10:00<br>AM | 11:00<br>AM | 12:00<br>PM | 01:00<br>PM | 02:00<br>PM | 03:00<br>PM | 04:00<br>PM | 05:00<br>PM | 06:00<br>PM | 07:00<br>PM | 08:00<br>PM | 09:00<br>PM | 10:00<br>PM | 11:00<br>PM | 12:00<br>AM |
|------|---------|-------------|-------------|-------------|-------------|-------------|-------------|-------------|-------------|-------------|-------------|-------------|-------------|-------------|-------------|-------------|-------------|-------------|-------------|-------------|-------------|-------------|-------------|-------------|-------------|
| 125G | Midweek | 0           | 0           | 0           | 0           | 0           | 0.067       | 0.366       | 0.594       | 0.641       | 0.703       | 0.751       | 0.695       | 0.566       | 0.526       | 0.438       | 0.359       | 0.259       | 0.129       | 0           | 0           | 0           | 0           | 0           | 0           |
|      | Weekend | 0           | 0           | 0           | 0           | 0           | 0.118       | 0.547       | 0.807       | 0.923       | 0.964       | 0.96        | 0.875       | 0.621       | 0.446       | 0.233       | 0.148       | 0.11        | 0           | 0           | 0           | 0           | 0           | 0           | 0           |
| 125A | Midweek | 0           | 0           | 0           | 0           | 0           | 0.552       | 0.768       | 0.817       | 0.793       | 0.723       | 0.63        | 0.495       | 0.35        | 0.227       | 0.16        | 0.109       | 0.066       | 0.028       | 0           | 0           | 0           | 0           | 0           | 0           |
|      | Weekend | 0           | 0           | 0           | 0           | 0           | 0.517       | 0.791       | 0.869       | 0.841       | 0.709       | 0.541       | 0.388       | 0.25        | 0.13        | 0.039       | 0.009       | 0           | 0           | 0           | 0           | 0           | 0           | 0           | 0           |